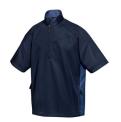

## **2610 Icon**

This 1/2 zip short sleeve windshirt is constructed of windproof/water resistant all-seasons microfiber polyester. Features two side zippered pockets along the contrast panels. Adjustable drawstring bottom with cord locks provides a custom fit.

#### COLORS

Black/ Charcoal

Charcoal/ Burnt Orange

Forest Green/ Black

Khaki/ Black

Navy/ Mountain Blue