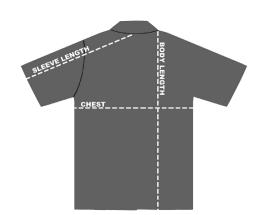

### SIZE CHART

#### **HOW TO MEASURE:**

Smooth out wrinkles and lay garment flat on a table before measuring.

CHEST - Measure from 1" below armhole straight across chest.

**SLEEVE LENGTH – Measure from center back of neck to sleeve opening.** 

**BODY LENGTH –** Measure from high point shoulder to sweep opening.

| SIZE (Measurements in inches)          | S     | М     | L     | XL   | 2XL  | 3XL  | 4XL   |
|----------------------------------------|-------|-------|-------|------|------|------|-------|
| CHEST (1" below armhole)               | 23    | 24    | 25    | 27   | 28   | 29.5 | 31    |
| SLEEVE LENGTH (from center back neck)  | 21.25 | 22.25 | 23.25 | 24   | 24.5 | 25   | 25.75 |
| BODY LENGTH (from high point shoulder) | 29.5  | 30.5  | 31.5  | 32.5 | 33.5 | 34.5 | 35.5  |