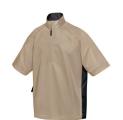

## **2610 Icon**

This 1/2 zip short sleeve windshirt is constructed of windproof/water resistant all-seasons microfiber polyester. Features two side zippered pockets along the contrast panels. Adjustable drawstring bottom with cord locks provides a custom fit.

#### COLORS

Black/ Charcoal

Charcoal/ Burnt Orange

Forest Green/ Black

Khaki/ Black

Navy/ Mountain Blue