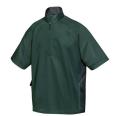

## **2610 Icon**

This 1/2 zip short sleeve windshirt is constructed of windproof/water resistant all-seasons microfiber polyester. Features two side zippered pockets along the contrast panels. Adjustable drawstring bottom with cord locks provides a custom fit.

#### COLORS

Black/ Charcoal

Charcoal/ Burnt Orange

Forest Green/ Black

Khaki/ Black

Navy/ Mountain Blue