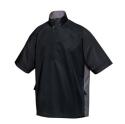

## **2610 Icon**

This 1/2 zip short sleeve windshirt is constructed of windproof/water resistant all-seasons microfiber polyester. Features two side zippered pockets along the contrast panels. Adjustable drawstring bottom with cord locks provides a custom fit.

#### COLORS

Black/ Charcoal

Charcoal/ Burnt Orange

Forest Green/ Black

Khaki/ Black

Navy/ Mountain Blue