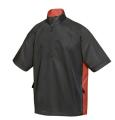

## **2610 Icon**

This 1/2 zip short sleeve windshirt is constructed of windproof/water resistant all-seasons microfiber polyester. Features two side zippered pockets along the contrast panels. Adjustable drawstring bottom with cord locks provides a custom fit.

#### COLORS

Black/ Charcoal

Charcoal/ Burnt Orange

Forest Green/ Black

Khaki/ Black

Navy/ Mountain Blue