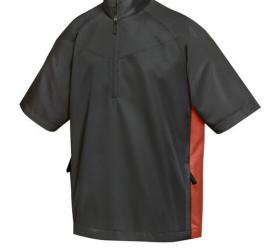

## **2610 Icon**

This 1/2 zip short sleeve windshirt is constructed of windproof/water resistant all-seasons microfiber polyester. Features two side zippered pockets along the contrast panels. Adjustable drawstring bottom with cord locks provides a custom fit.

#### COLORS

Black/ Charcoal

Charcoal/ Burnt Orange

Forest Green/ Black

Khaki/ Black

Navy/ Mountain Blue