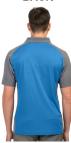

# **K019 Vital Raglan**

Colorblock Polo

- 5 oz. polyester mini-pique knit
- Tri-Mountain UltraCool® moisture-wicking
- · Rib knit collar and open short sleeve cuffs
- Three-button placket
- Square bottom

#### SIZES:

S | M | L | XL | 2XL | 3XL | 4XL









**BACK** 





#### **COLORS**



### SIZE CHART

## **HOW TO MEASURE:**

Smooth out wrinkles and lay garment flat on a table before measuring.

CHEST – Measure from 1" below armhole straight across chest.

**SLEEVE LENGTH –** Measure from center back of neck to sleeve opening.

**BODY LENGTH –** Measure from high point shoulder to sweep opening.



| SIZE (Measurement in inches)           | S    | M    | L    | XL   | 2XL  | 3XL  | 4XL  |
|----------------------------------------|------|------|------|------|------|------|------|
| CHEST (1" below armhole)               | 20   | 21.5 | 23   | 24.5 | 26   | 28   | 30   |
| SLEEVE LENGTH (from center back)       | 17.5 | 18.5 | 19.5 | 20.5 | 21.5 | 22.5 | 23.5 |
| BODY LENGTH (from high point shoulder) | 28.5 | 29.5 | 30.5 | 31.5 | 32.5 | 33.5 | 34   |