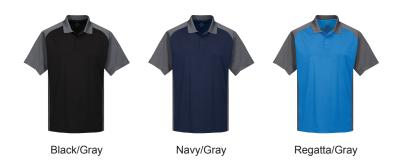

# **K019 Vital Raglan**

Colorblock Polo

- 5 oz. polyester mini-pique knit
- Tri-Mountain UltraCool® moisture-wicking
- · Rib knit collar and open short sleeve cuffs
- Three-button placket
- Square bottom

#### SIZES:

S | M | L | XL | 2XL | 3XL | 4XL









**BACK** 





#### **COLORS**



### SIZE CHART

## **HOW TO MEASURE:**

Smooth out wrinkles and lay garment flat on a table before measuring.

CHEST – Measure from 1" below armhole straight across chest.

**SLEEVE LENGTH –** Measure from center back of neck to sleeve opening.

**BODY LENGTH –** Measure from high point shoulder to sweep opening.



| SIZE (Measurement in inches)           | S    | M    | L    | XL   | 2XL  | 3XL  | 4XL  |
|----------------------------------------|------|------|------|------|------|------|------|
| CHEST (1" below armhole)               | 20   | 21.5 | 23   | 24.5 | 26   | 28   | 30   |
| SLEEVE LENGTH (from center back)       | 17.5 | 18.5 | 19.5 | 20.5 | 21.5 | 22.5 | 23.5 |
| BODY LENGTH (from high point shoulder) | 28.5 | 29.5 | 30.5 | 31.5 | 32.5 | 33.5 | 34   |