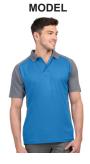

# **K019 Vital Raglan**

Colorblock Polo

- 5 oz. polyester mini-pique knit
- Tri-Mountain UltraCool® moisture-wicking
- · Rib knit collar and open short sleeve cuffs
- Three-button placket
- Square bottom

#### SIZES:

S | M | L | XL | 2XL | 3XL | 4XL

**BACK** 