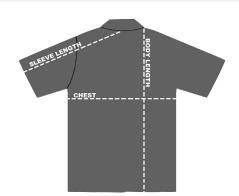

## **HOW TO MEASURE:**

Smooth out wrinkles and lay garment flat on a table before measuring.

CHEST – Measure from 1" below armhole straight across chest.

**SLEEVE LENGTH –** Measure from center back of neck to sleeve opening.

**BODY LENGTH –** Measure from high point shoulder to sweep opening.

| SIZE (Measurement in inches)           | S    | M    | L    | XL   | 2XL  | 3XL  | 4XL  |
|----------------------------------------|------|------|------|------|------|------|------|
| CHEST (1" below armhole)               | 20   | 21.5 | 23   | 24.5 | 26   | 28   | 30   |
| SLEEVE LENGTH (from center back)       | 17.5 | 18.5 | 19.5 | 20.5 | 21.5 | 22.5 | 23.5 |
| BODY LENGTH (from high point shoulder) | 28.5 | 29.5 | 30.5 | 31.5 | 32.5 | 33.5 | 34   |