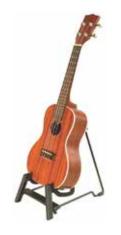

## Wire Folk Instrument Stand

## GS5000 / 10588

The GS5000 Wire Folk Instrument Stand is sized just right for ukulele, violin, viola, mandolin, lap steel guitar, dulcimer, and similar instruments. Every bit as portable as the instruments it's designed to hold, the GS5000 is lightweight and unobtrusive. But don't let its size fool you; constructed of 7mm steel wire, the GS5000 is as tough as most full size stands. A stepped yoke design is what allows the GS5000 to accommodate so many types of instruments.