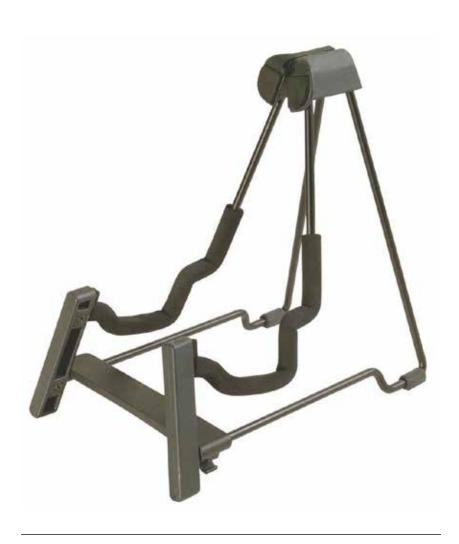

## Wire Folk Instrument Stand

## GS5000 / 10588

The GS5000 Wire Folk Instrument Stand is sized just right for ukulele, violin, viola, mandolin, lap steel guitar, dulcimer, and similar instruments. Every bit as portable as the instruments it's designed to hold, the GS5000 is lightweight and unobtrusive. But don't let its size fool you; constructed of 7mm steel wire, the GS5000 is as tough as most full size stands. A stepped yoke design is what allows the GS5000 to accommodate so many types of instruments.

## **Specifications**

**Application:** Small fretted instruments

Construction: 7mm steel wire

Folded Dimensions:  $11.42" \times 11" \times 1.25"$ 

Base Spread: 5.12"
Color: Black