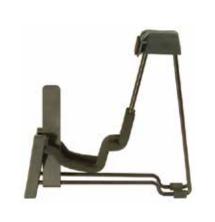

## Wire Folk Instrument Stand

## GS5000 / 10588

The GS5000 Wire Folk Instrument Stand is sized just right for ukulele, violin, viola, mandolin, lap steel guitar, dulcimer, and similar instruments. Every bit as portable as the instruments it's designed to hold, the GS5000 is lightweight and unobtrusive. But don't let its size fool you; constructed of 7mm steel wire, the GS5000 is as tough as most full size stands. A stepped yoke design is what allows the GS5000 to accommodate so many types of instruments.