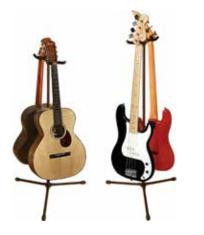

## Hang-It!<sup>™</sup> Double Guitar Stand

## **Features and Benefits**

Keep two guitars readily available yet safe and blemish-free with our Hang-It!™ Double Guitar Stand. This sturdy stand adjusts in height to securely hold most standard guitars and basses by their headstocks while the bodies rest against the lower bumpers. EVA rubber padding on the contact points protects guitar finishes from dings and scratches. The stable tripod base and bumper fold down for compact transportation and storage.