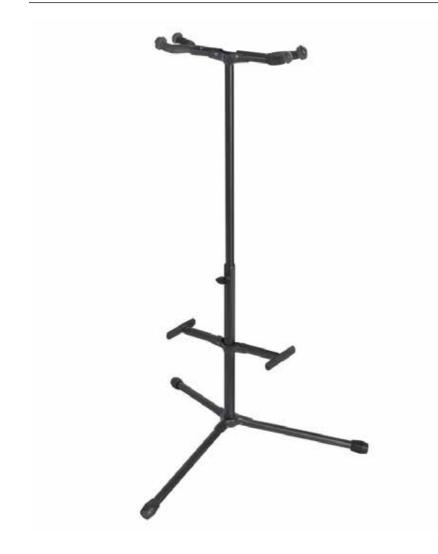

## Hang-It!<sup>™</sup> Double Guitar Stand

## **Features and Benefits**

Keep two guitars readily available yet safe and blemish-free with our Hang-It!™ Double Guitar Stand. This sturdy stand adjusts in height to securely hold most standard guitars and basses by their headstocks while the bodies rest against the lower bumpers. EVA rubber padding on the contact points protects guitar finishes from dings and scratches. The stable tripod base and bumper fold down for compact transportation and storage.

## **Specifications**

Application: Holds 2 guitars Height Adjustment: 36" - 42" Padding: EVA rubber Leg Housing: Sheet Metal Tubing: 19mm / 25mm Color: Black