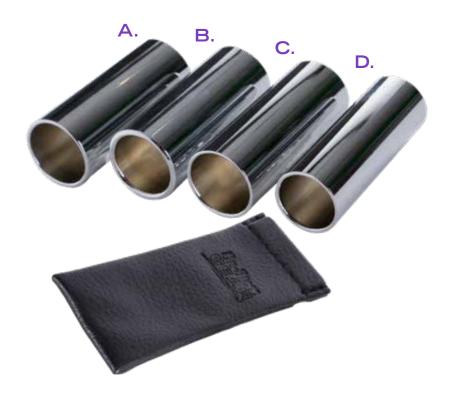

# **Guitar Slides**

#### **Features and Benefits**

On-Stage Gear introduces a new line of chrome-plated steel slides. Our slides come in a variety of ring sizes to suit the comfort and playing styles of every guitarist. Machined from heavy seamless steel, all our slides produce a rich musical sustain. The SLD206 features a heavier than usual wall, imparting a darker, warmer tone. All models include a custom-sized storage pouch with a snap spring closure.

### **Specifications**

Application: Guitar slide

Length: 55mm

Construction: Chrome-plated steel

Includes: Storage pouch

Color: Chrome

## A. — Size 11

Inside Diameter: 20.6mm Outside Diameter: 23mm

Model #: SLD211 Item #: 11071

### B. — Size 9 (thick)

Inside Diameter: 18.9mm Outside Diameter: 22.9mm

**Model #:** SLD209T **Item #:** 11072

#### C. — Size 9

Inside Diameter: 18.9mm Outside Diameter: 21.3mm

Model #: SLD209 Item #: 11073

#### D. — Size 6

Inside Diameter: 16.5mm Outside Diameter: 18.9mm