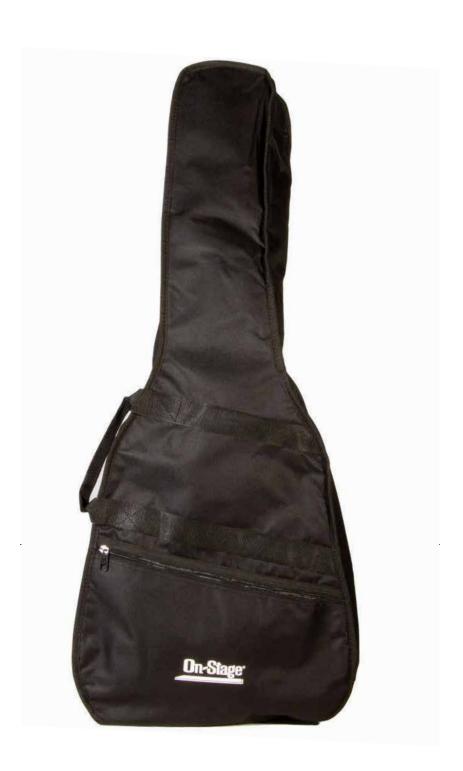

## **Features and Benefits**

Protect your new investment. The stylish 4550 Series Guitar Bags are made from a durable nylon material and the series includes a bag to fit either electric, acoustic, classical or bass guitars. Features include rugged 600-D nylon material which repels rain and is easy to clean, interior liner, heavy-duty 2-pull zipper and a front zip pocket to carry pics or replacement strings. Use either the two carrying handles or the removable padded backpack-style straps to carry your guitar with ease.