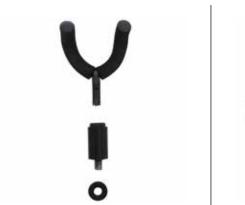

## **Features and Benefits**

Now your guitar throne can be your guitar stand, too. The GS7710 features a padded guitar yoke designed to work with our DT8500 Guitar Throne. A threaded sleeve screws into the back of the DT8500 back rest, and can stay there for transport or when you don't need to hang a guitar. The yoke itself attaches to the sleeve via a secure keyhole design similar to our most popular guitar stands. The GS7710 will handle guitars, basses, and other instruments up to 12lbs.

## **Specifications**

Application: Holds 1 guitar when attached to

the DT8500

Construction: Steel

Padding: EVA rubber

Includes: Guitar hanger and positioning washer

Weight Capacity: 12 lbs.

Threading: M10 Color: Black