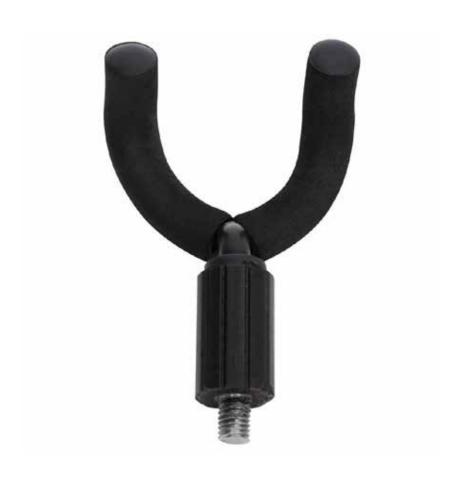

## **Features and Benefits**

Now your guitar throne can be your guitar stand, too. The GS7710 features a padded guitar yoke designed to work with our DT8500 Guitar Throne. A threaded sleeve screws into the back of the DT8500 back rest, and can stay there for transport or when you don't need to hang a guitar. The yoke itself attaches to the sleeve via a secure keyhole design similar to our most popular guitar stands. The GS7710 will handle guitars, basses, and other instruments up to 12lbs.

## **Specifications**

Application: Holds 1 guitar when attached to

the DT8500

Construction: Steel

Padding: EVA rubber

Includes: Guitar hanger and positioning washer

Weight Capacity: 12 lbs.

Threading: M10 Color: Black