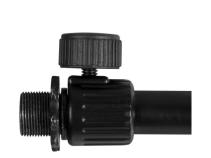

## **Features and Benefits**

This heavy-duty studio stand features a telescoping boom and is steady enough to securely hold a large condenser mic with a cage. A heavy-duty mid-point clutch is designed to act as a brake on the upper shaft, so even when loosened, it prevents the shaft from dropping down too quickly while adjusting height. The 16 lb. base brings superior stability to this stand while the unique hex shape means more room for feet placement.