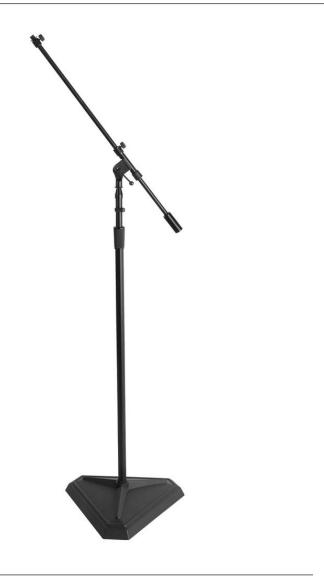

## **Features and Benefits**

This heavy-duty studio stand features a telescoping boom and is steady enough to securely hold a large condenser mic with a cage. A heavy-duty mid-point clutch is designed to act as a brake on the upper shaft, so even when loosened, it prevents the shaft from dropping down too quickly while adjusting height. The 16 lb. base brings superior stability to this stand while the unique hex shape means more room for feet placement.

## **Specifications**

Height: 42"-72"
Base Spread: 15"
Base Weight: 16 lbs.
Boom Length: 32.5"-47"
Threading: 625"-27"
Base Threading: M20
Color: Black