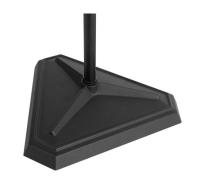

## **Features and Benefits**

This heavy-duty studio stand features a telescoping boom and is steady enough to securely hold a large condenser mic with a cage. A heavy-duty mid-point clutch is designed to act as a brake on the upper shaft, so even when loosened, it prevents the shaft from dropping down too quickly while adjusting height. The 16 lb. base brings superior stability to this stand while the unique hex shape means more room for feet placement.

## **Specifications**

Height: 42"-72"
Base Spread: 15"
Base Weight: 16 lbs.
Boom Length: 32.5"-47"
Threading: 625"-27"
Base Threading: M20
Color: Black