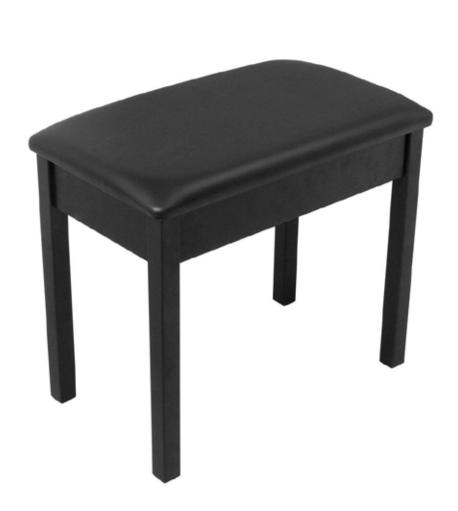

## Flip-Top Keyboard / Piano Bench

## **Features and Benefits**

The On-Stage KB8902 Piano Bench features all the comfort and elegance of our best-selling KB8802B with the added convenience of flip-seat storage space. Perfect for home, stage, studio or school, the KB8902 boasts solid wood, black-finished construction for tilt-tested stability and spotlightready optics, non-slip rubber end caps for secure placement and a 1.5" foam-padded seat with micro-ventilated vinyl cover for years of comfortable, fill-consistent / resilient play.

## **Specifications**

Application: Piano bench Construction: Wood / vinyl Height: 19.5" Bench Seat: 13.5" x 22.5" Cushion Thickness: 1.5" Weight Capacity: 240 lbs. Color: Black