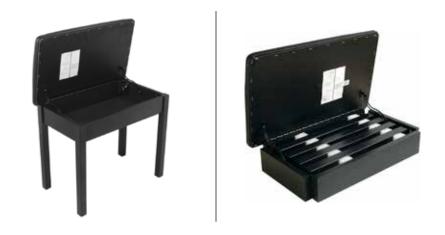

## Flip-Top Keyboard / Piano Bench

## **Features and Benefits**

The On-Stage KB8902 Piano Bench features all the comfort and elegance of our best-selling KB8802B with the added convenience of flip-seat storage space. Perfect for home, stage, studio or school, the KB8902 boasts solid wood, black-finished construction for tilt-tested stability and spotlightready optics, non-slip rubber end caps for secure placement and a 1.5" foam-padded seat with micro-ventilated vinyl cover for years of comfortable, fill-consistent / resilient play.