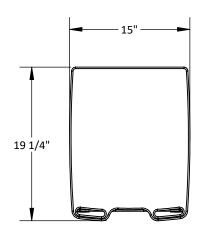

| NEXT ASSY | USED ON | Smooth, no rough edges                                                |           |
|-----------|---------|-----------------------------------------------------------------------|-----------|
|           |         | HDPE, PETG, ABS                                                       | COMMEN    |
|           |         | MATERIAL                                                              | Q.A.      |
|           |         | up to nearest 1/8"; inside dimensions<br>rounded down to nearest 1/8" | MFG APPR. |
|           |         | THREE PLACE DECIMAL ± Outside dimensions rounded                      | ENG APPR. |
|           |         | TWO PLACE DECIMAL ±                                                   | CHECKED   |
|           |         | FRACTIONAL ± 1/8"<br>ANGULAR: MACH + BEND +                           | DRAWN     |
|           |         | DIMENSIONS ARE IN INCHES TOLERANCES:                                  |           |