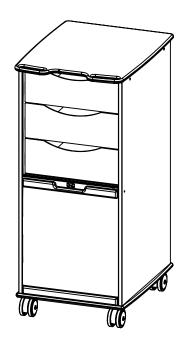

| SIZE           | DWG. NO. 21 - 51726.1 |              | REV.<br>10 |
|----------------|-----------------------|--------------|------------|
| Weight: 60 lbs |                       | SHEET 1 OF 1 |            |