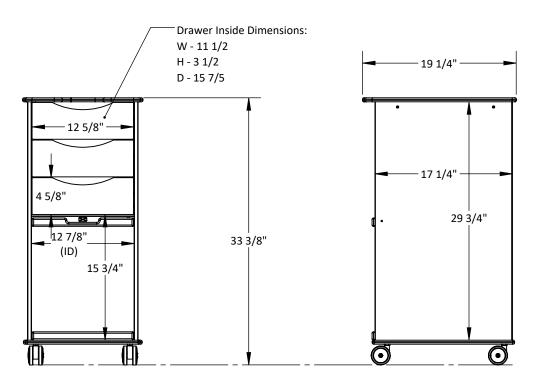

| SIZE           | DWG. NO. 21 - 51726.1 |              | REV.<br>10 |
|----------------|-----------------------|--------------|------------|
| Weight: 60 lbs |                       | SHEET 1 OF 1 |            |