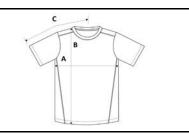

| SPECIFICATIONS |           |            |            |
|----------------|-----------|------------|------------|
| SIZE (Inches)  | Width (A) | Length (B) | Length (C) |
| X-Small        | 16        | 27         | 15.25      |
| Small          | 18        | 28         | 16.25      |
| Medium         | 20        | 29         | 17.75      |
| Large          | 22        | 30         | 19         |
| X-Large        | 24        | 31         | 20.25      |
| 2X-Large       | 26        | 32         | 21.50      |
| 3X-Large       | 28        | 33         | 22.75      |
| Tol.           | +/-1      | +/-1       | +/-1       |