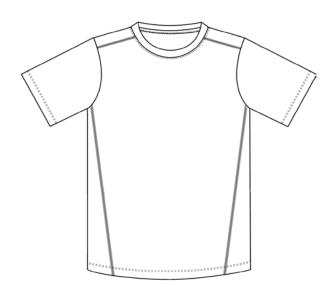

## Gildan Activewear USA 2016 Product Line

| CHERRORMANCE<br>XL   TG   EG | <b>NEW! STYLE 47000</b>                                                                                                                                                                                                                                                     |  |  |
|------------------------------|-----------------------------------------------------------------------------------------------------------------------------------------------------------------------------------------------------------------------------------------------------------------------------|--|--|
|                              | Adult Tech T-Shirt                                                                                                                                                                                                                                                          |  |  |
| DETAILS                      | 1                                                                                                                                                                                                                                                                           |  |  |
| Weight                       | 4.7 oz per sq yd                                                                                                                                                                                                                                                            |  |  |
| Content                      | 100% filament polyester jersey knit                                                                                                                                                                                                                                         |  |  |
| Features                     | AquaFX ® for wicking properties<br>Freshcare ® for anti-microbial properties<br>Rolled forward shoulder and side seam<br>Seamed single needle 3/4" collar<br>Contrast charcoal back neck tape<br>Heat transfer label<br>Joker label<br>Double needle sleeve and bottom hems |  |  |
| Sizes                        | XS - 3XL                                                                                                                                                                                                                                                                    |  |  |
| Case Packs                   | XS - 3XL 3 dozen                                                                                                                                                                                                                                                            |  |  |
| Colors                       | 10                                                                                                                                                                                                                                                                          |  |  |
| SKU's                        | 70                                                                                                                                                                                                                                                                          |  |  |