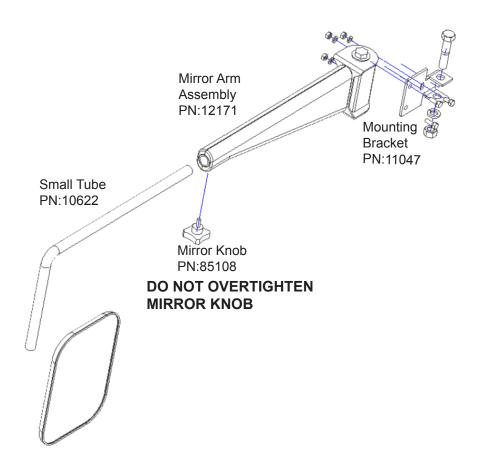

- 1. Attach mounting bracket to cab with a 5/8 -11 x 4 bolt nut and lock washer and a 5/16-18 x 1 bolt, nut and lock washer.
- 2. Fasten the mirror arm assembly to the mounting bracket with two 5/16-18 x 1 full thread bolts, flat washers, lock washers and nuts.
- Insert the small tube into the mirror arm assembly and secure with the plastic mirror knob.
- 4. Fasten the mirror head to the small pipe with the 2" clamp and included hardware.