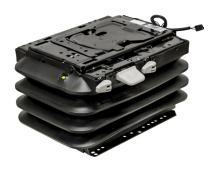

## Installation Instructions to Place an Air Suspension in an AC 8000 Series Tractor Using the Original Luxury Seat without Original Swivel (PN 6507)

OEM
Original
Luxury Seat without
Original Swivel

KM MSG95 Air Suspension PN: 8078

- 1. Remove the original seat and suspension assembly.
- 2. Remove original seat from the original suspension.
- Bolt the suspension to the tractor deck with four 5/16" x 3/4" bolts and flange nuts.
   Drilling may be required.
- 4. Attach original seat to new suspension with 8mm x 20mm Button Head Cap Screws.