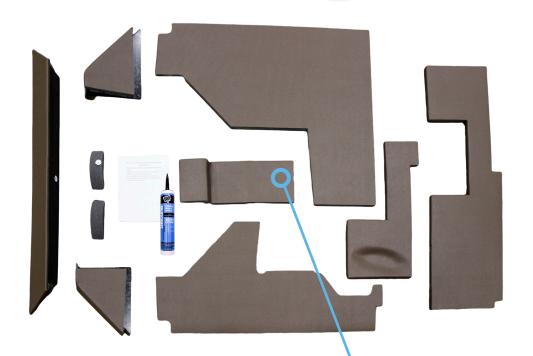

Thermoformed black plastic panel with Brindle Brown vinyl covering

## **APPLICATIONS**

Fits - John Deere® 6 Cylinder Utility Series Tractors: 2950, 2955, 3055, 3140, 3150, 3155, 3255

- Pre-formed pieces with plastic backing and vinyl covering
- Contains 10 pieces LH fender, RH fender, LH seat pan, RH seat pan, upper LH rear, upper RH rear, under rear window rear sill, under seat & 2 ROPS fillers
- Kit is wrinkle-free and repositionable for an almost effortless installation
- Easily snap pieces into place
- Includes silicone sealant and instructions