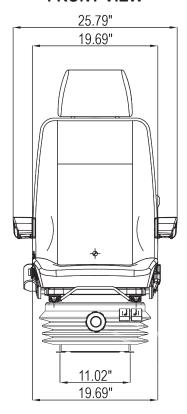

armrests fold up and out of the way allowing easy access to the seat and individual comfort

Slide rails provide
4" fore/aft adjustment
ensuring operator comfort

Manual weight adjustment

**Durable rubber suspension cover** keeps suspension
components free of dirt and dust

- Adjustable mechanical lumbar supports your lower back with multiple settings

Two-point retractable seat belt for added safety

Adjustable backrest adds comfort and versatility

Height and suspension tilt adjustment with a single knob

See **REVERSE** for applications and drawings.

- Heavy-duty construction seat & mechanical suspension
- ISO 7096 vibration rating

TRACTORS FATS.com CONSTRUCTIONS FATS.com







## **APPLICATIONS**





Direct fit for Volvo®, JCB® & Caterpillar® front end loaders

## **FRONT VIEW**



## **SIDE VIEW**