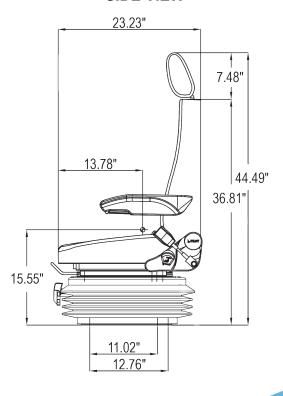

out of the way allowing easy access to the seat and individual comfort

Slide rails provide
4" fore/aft adjustment
ensuring operator comfort

Manual weight adjustment

**Durable rubber suspension cover** keeps suspension
components free of dirt and dust

- Adjustable mechanical lumbar supports your lower back with multiple settings

Two-point retractable seat belt for added safety

Adjustable backrest adds comfort and versatility

Height and suspension tilt adjustment with a single knob

See **REVERSE** for applications and drawings.

- Heavy-duty construction seat & mechanical suspension
- ISO 7096 vibration rating

TRACTORS FATS.com CONSTRUCTIONS FATS.com







## **APPLICATIONS**





Direct fit for Volvo®, JCB® & Caterpillar® front end loaders

## **FRONT VIEW**



## **SIDE VIEW**