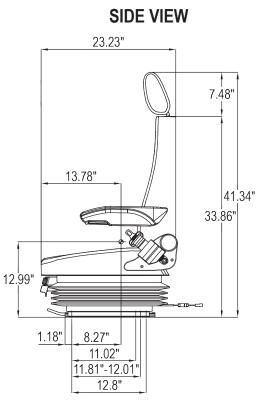

Height and suspension tilt adjustment with a single knob

See **REVERSE** for applications and drawings.

Adjustable air lumbar supports your lower back with multiple settings

Adjustable backrest adds comfort and versatility