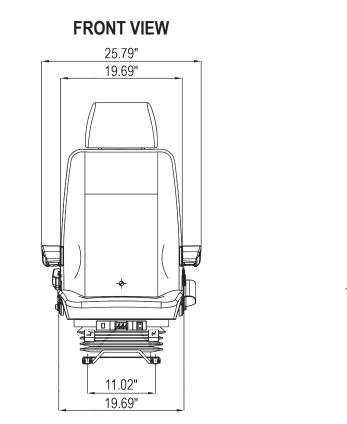

Height and suspension tilt adjustment with a single knob

See **REVERSE** for applications and drawings.

Adjustable air lumbar supports your lower back with multiple settings

Adjustable backrest adds comfort and versatility