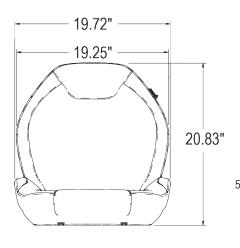

ehicles, Vermeer® Trencher, and Yamaha® Utility Vehicles

## **OPTIONS**

| 7946  | Armrest Kit                                         |
|-------|-----------------------------------------------------|
| 7911* | Lap Belt                                            |
| 7925* | 45.5" Retractable Seat Belt                         |
| *6002 | Seat Belt Bracket (Necessary with PNs: 7911 & 7925) |
| 8443  | 47" Retractable Seat Belt with Switch               |
| 8590  | 51.5" Orange Retractable Seat Belt                  |
| 6043  | Slide Rail Kit                                      |
| 8666  | Operator Presence Switch (Normally Open)            |
| 8667  | Operator Presence Switch (Normally Closed)          |
| 8671  | 4-Prong Operator Presence Switch (Normally Closed)  |

#### **FRONT VIEW**



### **SIDE VIEW**



#### **BOTTOM VIEW**