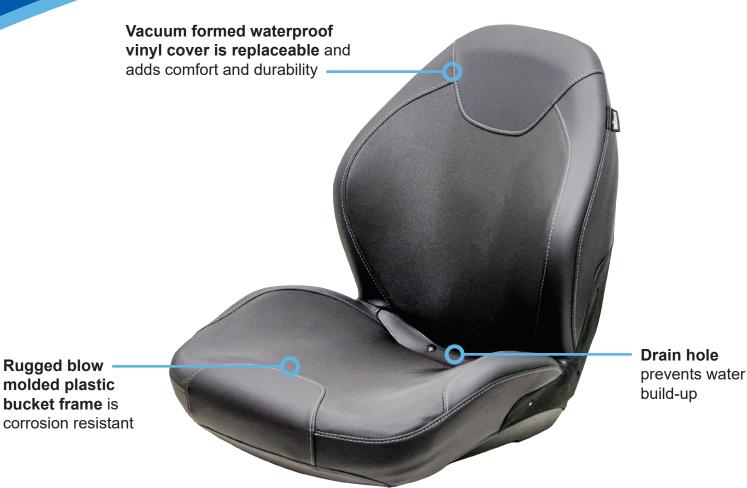

# KM 129 Uni Pro<sup>™</sup> Bucket Seat - Cut & Sew

- Milsco CS200 Seat
- Ergonomical foam cushions with cut & sew covering
- Uses standard 5/16 18UNC bolts
- Multiple mounting patterns
- Mounting patterns include (W x D): 8" x 11.5" or 11.25" x 11.5"