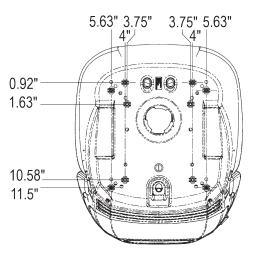

#### **BOTTOM VIEW**

# KM 129 Uni Pro<sup>™</sup> Bucket Seat - Cut & Sew

- Milsco CS200 Seat
- Ergonomical foam cushions with cut & sew covering
- Uses standard 5/16 18UNC bolts
- Multiple mounting patterns
- Mounting patterns include (W x D): 8" x 11.5" or 11.25" x 11.5"