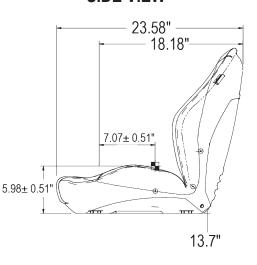

ncher, and Yamaha® Utility Vehicles

## **OPTIONS**

| 7946  | Armrest Kit                                         |
|-------|-----------------------------------------------------|
| 7911* | Lap Belt                                            |
| 7925* | 45.5" Retractable Seat Belt                         |
| *6002 | Seat Belt Bracket (Necessary with PNs: 7911 & 7925) |
| 8443  | 47" Retractable Seat Belt with Switch               |
| 8590  | 51.5" Orange Retractable Seat Belt                  |
| 6043  | Slide Rail Kit                                      |
| 8666  | Operator Presence Switch (Normally Open)            |
| 8667  | Operator Presence Switch (Normally Closed)          |
| 8671  | 4-Prong Operator Presence Switch (Normally Closed)  |

#### **FRONT VIEW**



### **SIDE VIEW**



#### **BOTTOM VIEW**