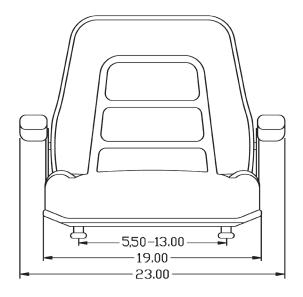

- Infinitely adjustable slide rails side-to-side from 5.5" 13"
- Multiple front-to-back mountings on slide rails
- Seat dimensions (W x D x H) 19" x 21.25" x 18.5"

TRACTORS FATS.com CONSTRUCTIONS FATS.com

# **FRONT VIEW**