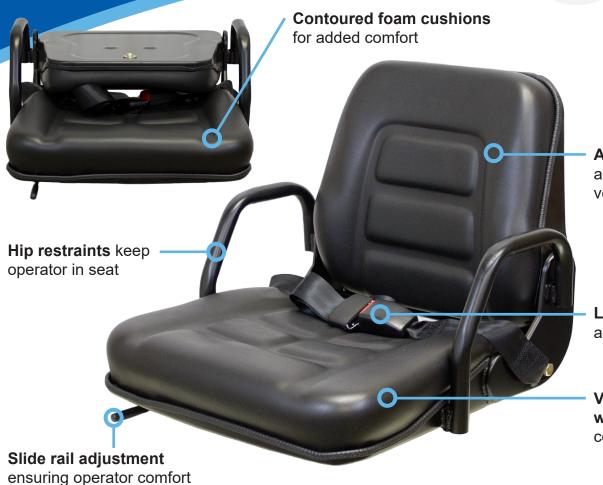

# KM 134 Uni Pro<sup>™</sup> Seat Assembly

Adjustable backrest adds comfort and versatility

Lap belt for added safety

Vacuum formed waterproof vinyl adds comfort and durability

See REVERSE for applications, drawings and options.

- Infinitely adjustable slide rails side-to-side from 5.5" 13"
- Multiple front-to-back mountings on slide rails
- Seat dimensions (W x D x H) 19" x 21.25" x 18.5"

TRACTORS FATS.com CONSTRUCTIONS FATS.com