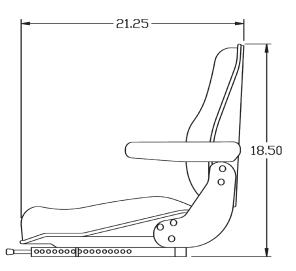

- Infinitely adjustable slide rails side-to-side from 5.5" 13"
- Multiple front-to-back mountings on slide rails
- Seat dimensions (W x D x H) 19" x 21.25" x 18.5"

TRACTORS FATS.com CONSTRUCTIONS FATS.com

# **SIDE VIEW**