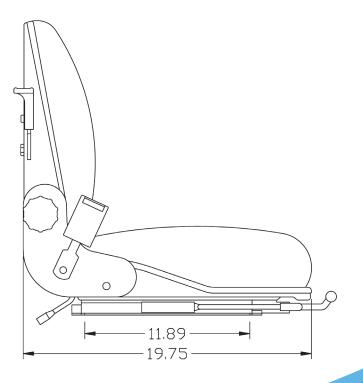

# KM 137 Uni Pro<sup>™</sup> Seat & Suspension







Mechanical suspension

• 1.5" suspension travel

- 130 265 lb weight adjustment
- Operator presence switch meets OEM safety standards

See REVERSE for applications, drawings and options.



TRACTORS ATS.com CONSTRUCTIONS ATS.com



# **APPLICATIONS**



# **OPTIONS**

| 8644 | Armrest Kit                           |
|------|---------------------------------------|
| 7819 | Hip Restraint Kit                     |
| 7911 | Lap Belt                              |
| 7925 | 45.5" Retractable Seat Belt           |
| 8443 | 47" Retractable Seat Belt with Switch |
| 8590 | 51.5" Orange Retractable Seat Belt    |

### **FRONT VIEW**



### **SIDE VIEW**



\*Drawings shown with optional seat belt.