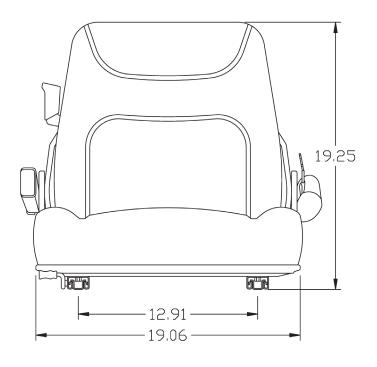

### **FRONT VIEW**

### **SIDE VIEW**

\*Drawings shown with optional seat belt.