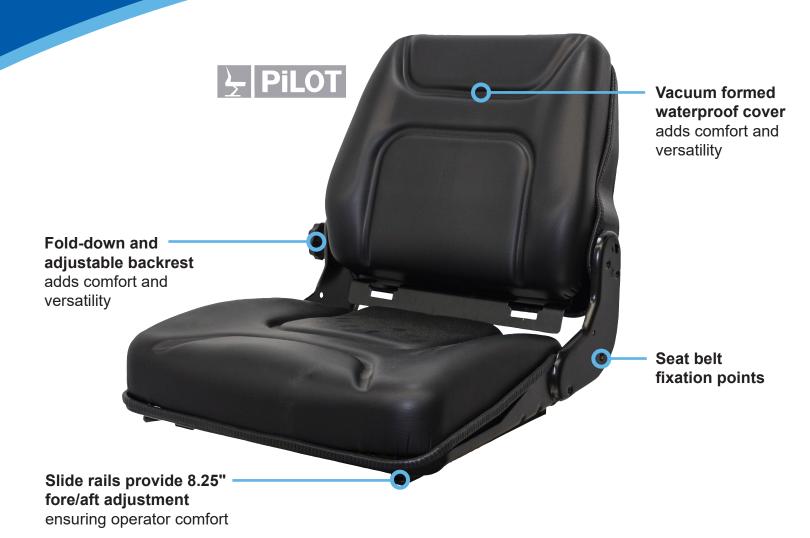

# KM 137 Uni Pro<sup>™</sup> Seat & Suspension

Mechanical suspension

• 1.5" suspension travel

- 130 265 lb weight adjustment
- Operator presence switch meets OEM safety standards

See REVERSE for applications, drawings and options.