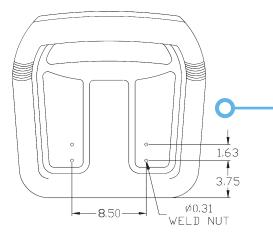

# KM 150 Uni Pro<sup>™</sup> Bucket Seat









Black Vinyl PN: 7482

Yellow Vinyl PN: 7494

Drain hole prevents water build-up

Contoured foam cushion for added comfort

Vacuum formed waterproof vinyl cover adds comfort and durability



Adjustable brackets from 4.5" - 7" or 9.5" - 12"



Multiple mounting patterns for multiple uses

See **REVERSE** for applications and drawings.

Seat tips forward on mounting brackets

TRACTORS EATS.com TURFS EATS.com







## **APPLICATIONS**



### Fits - John Deere®

(Replaces John Deere® Number M805158\*)

Compact Utility Tractors: 655, 670\*, 755, 756, 770\*, 800HC, 855, 856, 955, 970\*, 990\*, 1070, 1090\*, 3005\*, 4005\*
Utility Orchard Tractors: 790\*, 870\*, 1070, 4500

### **FRONT VIEW**

# 20.00-

### **SIDE VIEW**