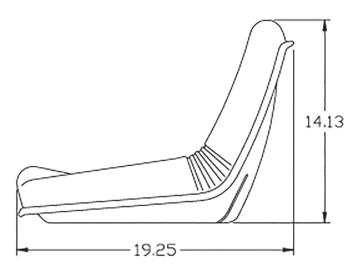

# KM 150 Uni Pro<sup>™</sup> Bucket Seat









Black Vinyl PN: 7482

Yellow Vinyl PN: 7494

Drain hole prevents water build-up

Contoured foam cushion for added comfort

Vacuum formed waterproof vinyl cover adds comfort and durability



Adjustable brackets from 4.5" - 7" or 9.5" - 12"



Multiple mounting patterns for multiple uses

See **REVERSE** for applications and drawings.

Seat tips forward on mounting brackets

TRACTORS EATS.com TURFS EATS.com







## **APPLICATIONS**



### Fits - John Deere®

(Replaces John Deere® Number M805158\*)

Compact Utility Tractors: 655, 670\*, 755, 756, 770\*, 800HC, 855, 856, 955, 970\*, 990\*, 1070, 1090\*, 3005\*, 4005\*
Utility Orchard Tractors: 790\*, 870\*, 1070, 4500

### **FRONT VIEW**

# 20.00-

### **SIDE VIEW**