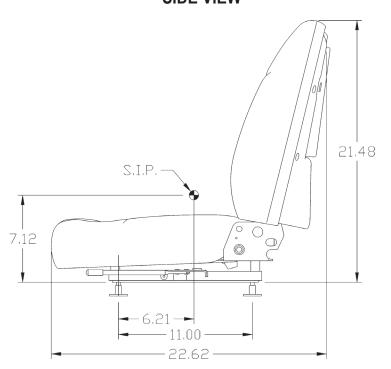

# KM 237 Uni Pro Assembly







Contoured foam cushions for added comfort



Durable document pouch stores owner's manual and other valuables

**Drain hole** prevents water build-up

Seat belt fixation points

Slide rails with 7" fore/aft adjustment ensuring operator comfort



See **REVERSE** for seat options.

TRACTORS EATS.com CONSTRUCTIONS EATS.com TURFS EATS.com





**M**milseo



### **APPLICATIONS**







## **OPTIONS**

7925 Retractable Seat Belt

7926 Armrest Kit

7950 Replacement Seat Cushion (Black Vinyl)

7951 Replacement Back Cushion (Black Vinyl)

# **SEAT/BACKREST COVER**

9105 KM 236/238 Seat/Backrest Cover

#### **FRONT VIEW**



## **SIDE VIEW**