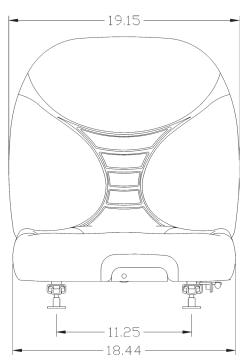

# KM 237 Uni Pro Assembly







Contoured foam cushions for added comfort



Durable document pouch stores owner's manual and other valuables

**Drain hole** prevents water build-up

Seat belt fixation points

Slide rails with 7" fore/aft adjustment ensuring operator comfort



See **REVERSE** for seat options.

TRACTORS EATS.com CONSTRUCTIONS EATS.com TURFS EATS.com





**M**milseo



### **APPLICATIONS**







## **OPTIONS**

7925 Retractable Seat Belt

7926 Armrest Kit

7950 Replacement Seat Cushion (Black Vinyl)

7951 Replacement Back Cushion (Black Vinyl)

# **SEAT/BACKREST COVER**

9105 KM 236/238 Seat/Backrest Cover

#### **FRONT VIEW**



## **SIDE VIEW**