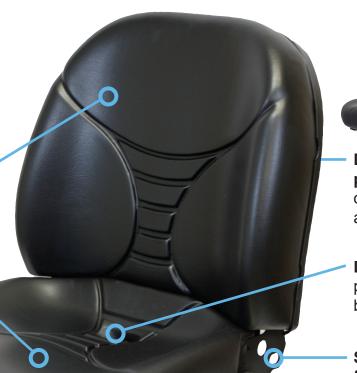

# KM 237 Uni Pro Assembly

Contoured foam cushions for added comfort

Durable document pouch stores owner's manual and other valuables

**Drain hole** prevents water build-up

Seat belt fixation points

Slide rails with 7" fore/aft adjustment ensuring operator comfort