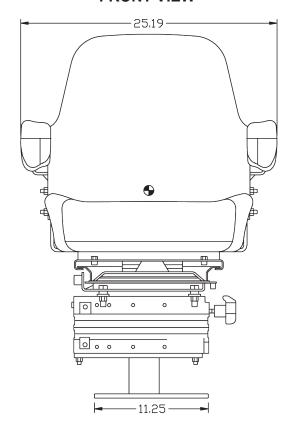

t adjustment ensuring operator comfort

Pedestal base with

multiple mounting

Guardian mechanical suspension

• 3.5" suspension stroke

patterns for multiple uses

- 2" internal height adjustment
- 180° swivel rotation
- Weight adjustment

Armrests fold up and out of the way allowing easy access to the seat and individual comfort

**Durable rubber molded** suspension cover keeps suspension free of dirt and dust

> See REVERSE for applications, drawings and options.

TRACTORS ATS.com CONSTRUCTIONS ATS.com



## **APPLICATIONS**



# **OPTIONS**

7977 Retractable Seat Belt8417 3" Retractable Seat Belt

# **MAINTENANCE ITEMS**

8162\* Replacement Seat Cushion (Black Vinyl)

8163\* Replacement Back Cushion (Black Vinyl)

\*Replacement cushions only fit the K&M assembly.

#### **FRONT VIEW**



#### \*Drawings show PN: 7814.

# **SIDE VIEW**