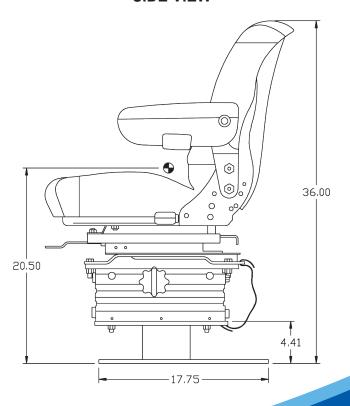

se with

multiple mounting

Guardian mechanical suspension

• 3.5" suspension stroke

patterns for multiple uses

- 2" internal height adjustment
- 180° swivel rotation
- Weight adjustment

Armrests fold up and out of the way allowing easy access to the seat and individual comfort

**Durable rubber molded** suspension cover keeps suspension free of dirt and dust

> See REVERSE for applications, drawings and options.

TRACTORS ATS.com CONSTRUCTIONS ATS.com



## **APPLICATIONS**



# **OPTIONS**

7977 Retractable Seat Belt8417 3" Retractable Seat Belt

# **MAINTENANCE ITEMS**

8162\* Replacement Seat Cushion (Black Vinyl)

8163\* Replacement Back Cushion (Black Vinyl)

\*Replacement cushions only fit the K&M assembly.

#### **FRONT VIEW**



#### \*Drawings show PN: 7814.

# **SIDE VIEW**