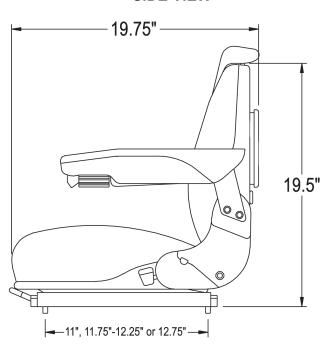

stment ensuring operator comfort

Integrated adjustable upper backrest

> **Adjustable** mechanical lumbar supports your lower back with multiple settings

Fold down back cushion

Seat belt fixation points

34° adjustable backrest adds comfort and versatility

See REVERSE for applications, drawings and options.







## **APPLICATIONS**







Dump Trucks

Dozers

Front End Loaders



# **MAINTENANCE ITEMS**

**OPTIONS** 

7925

8443

8590

7783 Replacement Armrest Kit

7898 Replacement Seat Cushion

45.5" Retractable Seat Belt

47" Retractable Seat Belt with Switch

51.5" Orange Retractable Seat Belt

(Black Fabric)

Replacement Seat Cushion 7899

(Gray Fabric)

6106 Replacement Slide Rail Kit

\*Maintenance Items only fit the K&M seat assembly.

### **FRONT VIEW**



### **SIDE VIEW**



## **BOTTOM VIEW**