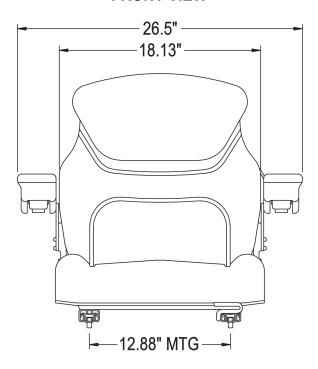

de 7.5" fore/aft adjustment ensuring operator comfort

Integrated adjustable upper backrest

> **Adjustable** mechanical lumbar supports your lower back with multiple settings

Fold down back cushion

Seat belt fixation points

34° adjustable backrest adds comfort and versatility

See REVERSE for applications, drawings and options.







## **APPLICATIONS**







Dump Trucks

Dozers

Front End Loaders



# **MAINTENANCE ITEMS**

**OPTIONS** 

7925

8443

8590

7783 Replacement Armrest Kit

7898 Replacement Seat Cushion

45.5" Retractable Seat Belt

47" Retractable Seat Belt with Switch

51.5" Orange Retractable Seat Belt

(Black Fabric)

Replacement Seat Cushion 7899

(Gray Fabric)

6106 Replacement Slide Rail Kit

\*Maintenance Items only fit the K&M seat assembly.

### **FRONT VIEW**



### **SIDE VIEW**



## **BOTTOM VIEW**