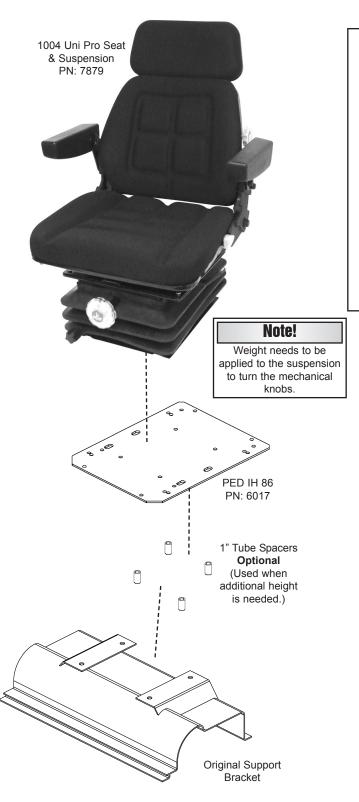

## Installation Instructions to Replace an IH 86/88 Original Mechanical Suspension with a 1004 Uni Pro Seat and Suspension

- 1. Remove the original seat and suspension from the tractor.
- 2. Fasten the PED IH 86 to the seat support compartment with four 5/16" x 1" bolts and flange nuts. For additional height, use four 5/16" x 2" bolts and 1" long tube spacers.
- 3. Bolt the seat and suspension assembly to the pedestal with four 5/16" x 1" bolts, 7/16" spacer nuts and flange nuts.

## BOLT BAG - IH 86 ORIGINAL MECHANICAL 1004/1050 & INSTRUCTION SHEET

K & M Part Number: 47040

| Qty. | Description                       | Hardware<br>Part # |
|------|-----------------------------------|--------------------|
| 4    | SPACER TUBE PED-SUSPENSION 1"     | 11601              |
| 8    | 5/16-18 X 1 HEX SCREW GR 5 - ZINC | 80038              |
| 4    | 5/16-18 X 2 HEX SCREW GR 5 - ZINC | 80042              |
| 8    | 5/16-18 SERRATED FLANGE NUT       | 80150              |
| 4    | 7/16-14 FIN HEX NUT - ZINC        | 80167              |
| 2    | TERMINAL - QUICK CONNECT FEMALE   | 86201              |