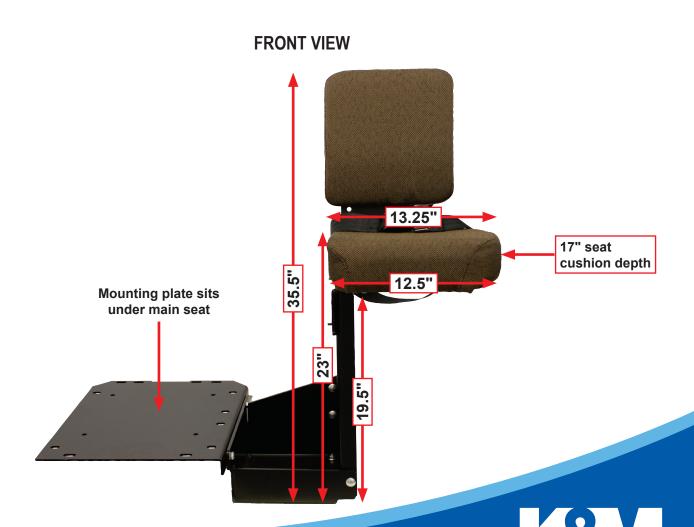

- Easy to install
- No drilling required
- All hardware included

dimensions, in-use images and options