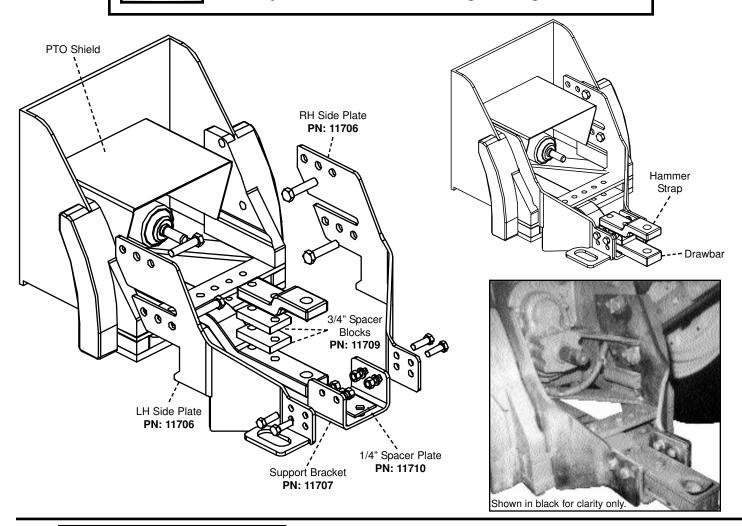

## **JD 8000 Series Drawbar Reinforcement - (PN: 1451)**

Fits 8000 and 8020 wheel tractors with 2" x 3" drawbars. Will not fit 8520 wheel tractors.

- 1. Remove the **PTO shield** as shown below.
- 2. Install the **side plates** using the four provided 20mm x 90mm bolts.
- 3. Bolt the **support bracket** to the **side plates** using four 5/8" x 2" bolts, lock washers and nuts. The **1/4**" **spacer plate** goes between the **support bracket** and the **drawbar**.
- 4. Re-install the PTO shield.

Note!

When installing on an Early 8000 Series, use the 3/4" spacer blocks between the drawbar and the hammer strap, as shown. Fasten using the original bolts.