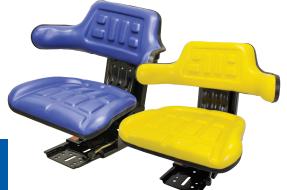

#### **CHOOSE FROM**

OR

Black Vinyl

PN: 8093

Blue Vinyl PN: 7465

Yellow Vinyl PN: 8094

Wraparound style backrest to ensure operator comfort