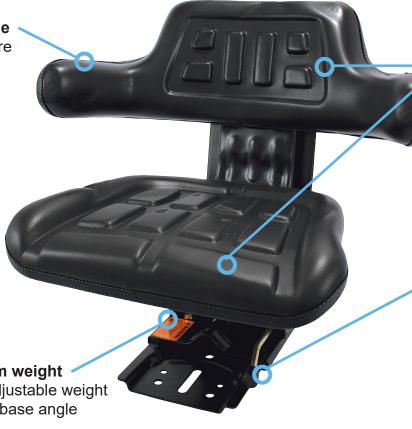

#### **CHOOSE FROM**

OR

Black Vinyl

PN: 8093

Blue Vinyl PN: 7465

Yellow Vinyl PN: 8094

Wraparound style backrest to ensure operator comfort

# ECONOMY SEATS

PNs: 7460 & 7466

Vacuum formed and contoured foam cushions for added comfort

Slide rails provide fore/aft adjustment

265 lb maximum weight capacity with adjustable weight suspension and base angle

See **REVERSE** for applications, drawings and options.

 Mechanical utility suspension Multiple mounting patterns