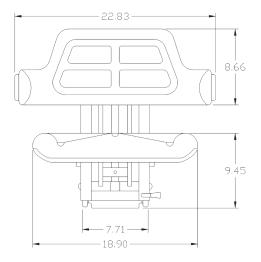

# KM EC 250



Uni Pro™ Utility Seat & Suspension

#### **CHOOSE FROM**







OR



Black Vinyl

PN: 8093

Blue Vinyl PN: 7465

Yellow Vinyl PN: 8094

Wraparound style backrest to ensure operator comfort



# ECONOMY SEATS

PNs: 7460 & 7466

Vacuum formed and contoured foam cushions for added comfort

Slide rails provide fore/aft adjustment

265 lb maximum weight capacity with adjustable weight suspension and base angle



See **REVERSE** for applications, drawings and options.

 Mechanical utility suspension Multiple mounting patterns









## **APPLICATIONS**

#### **OPTIONS**

8501 60" Lap Belt



Also: Utility Tractors and Specialty/Industrial Tractors

#### **FRONT VIEW**



## **SIDE VIEW**