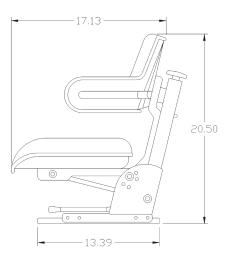

# KM EC 250



Uni Pro™ Utility Seat & Suspension

#### **CHOOSE FROM**







OR



Black Vinyl

PN: 8093

Blue Vinyl PN: 7465

Yellow Vinyl PN: 8094

Wraparound style backrest to ensure operator comfort



# ECONOMY SEATS

PNs: 7460 & 7466

Vacuum formed and contoured foam cushions for added comfort

Slide rails provide fore/aft adjustment

265 lb maximum weight capacity with adjustable weight suspension and base angle



See **REVERSE** for applications, drawings and options.

 Mechanical utility suspension Multiple mounting patterns









## **APPLICATIONS**

#### **OPTIONS**

8501 60" Lap Belt



Also: Utility Tractors and Specialty/Industrial Tractors

#### **FRONT VIEW**



## **SIDE VIEW**