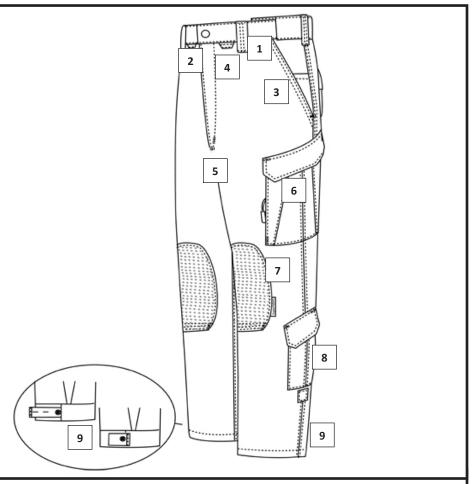

## 50/50 Nylon Cotton Rip-Stop

1210 Olive Drab

1211 Black

1212 Khaki

1213 Navy

1215 MultiCam®

- 1. Slider waistband with 1" side belt loops with 2-1/4" openings.
- 2. TRU-SPEC® original PRYM snap with YKK® zipper and hidden internal handcuff key pocket.
- 3. Front slash pockets include hidden cell phone or accessory pocket on both sides with reinforced openings and 2 knife/accessory pockets with stiff fused inner lining.
- 4. Front utility loops.
- 5. Diamond shaped gusseted crotch for ease of movement.
- 2 cargo pockets with inverted pleat and angled opposing pleats, mitered flaps with hook & loop closure. Hidden internal front zipper pocket on both sides.
- Articulated knees with SuperFabric® knee patches that include external openings for knee pads secured with hook & loop closure.
- 8. 2 bellowed lower leg cargo pockets with inverted pleat and mitered flaps with hook & loop closure.
- 9. External zipper leg openings with expandable mesh lining and 1" button closure.