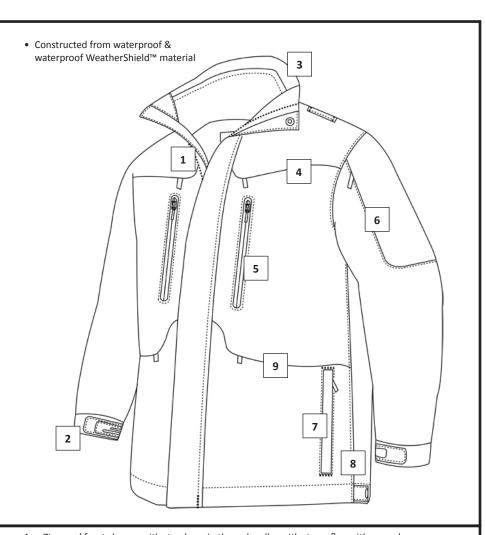

- Zippered front closure with stand up zip through collar with storm flap with snap closure.
  Elastic cuff with flexible and adjustable hook & loop closure.
- Zip off rollable and stowable hood secured with snap closure.
- Horizontal chest pockets with zipper closure, welded flaps and hook & loop attached detachable ID flap.
- 5. Vertical upper chest document pockets with waterproof zippers.
- 6. Large upper sleeve pockets with hidden zipper.
- 7. Hidden zipper side welt pockets.
- 8. Both jacket and fleece liner have two way side zippers extending from under arm through the bottom seam with snap safety closure for added ventilation or to access equipment.
- 9. Horizontal waist pockets with zipper closure covered by welded flap.