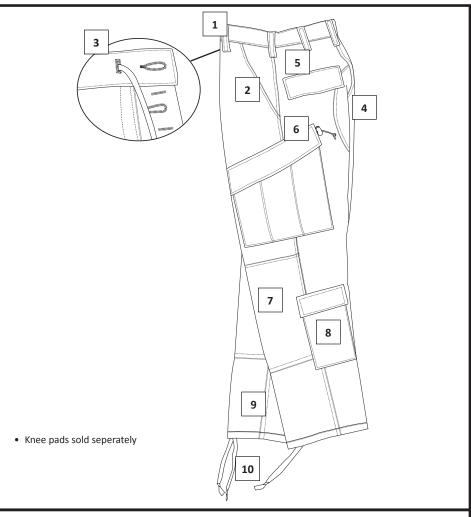

1295 **Urban Digital** 

MultiCam® 1299

- 1. 1" wide belt loops with 2-1/4" openings.
- Extra deep front pockets with reinforced openings to prevent early wear from clip on pocket knives.
- Drawstring waist with button fly.
- Reinforced seat.
- 5. Hook & loop closures on rear pocket flaps.
- 2-easy access slanted cargo pockets with drain holes, each containing a 5"x5" hidden pocket and elastic drawsting with cord lock to secure gear.
- Reinforced external knee pockets for pad inserts with hook & loop closures.
- Bellowed lower leg pocket with hook & loop closure on both legs.
- Felled inseam, out seam and seat seam.
- 10. Improved "Stay Tied" drawstring leg ties.