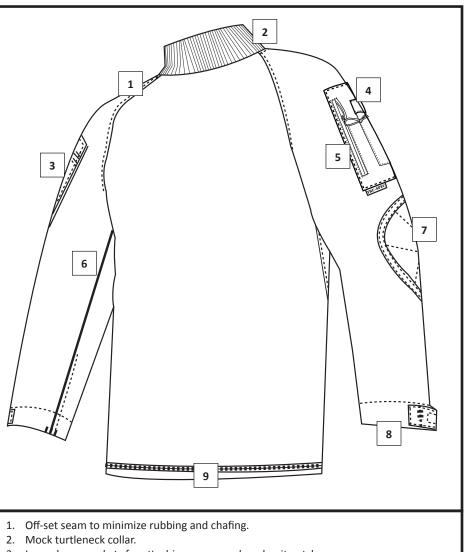

#### **GENERAL DESIGN & DESCRIPTION**

The TRU-SPEC<sup>®</sup> Combat Shirt is a stand-alone shirt intended to greatly increase user comfort through the use of lightweight, moisture-wicking, and breathable fabrics. The shirt's torso is constructed of highly breathable no melt no drip CORDURA<sup>®</sup> Baselayer fabric\*, a 60/40 cotton nylon blend with advanced moisture management capabilities that also reduces the severity of burn injuries. The fabric wicks moisture away from the skin and dries rapidly, preventing the fabric from sticking to the user's skin and greatly increasing comfort. The sleeves and upper back panels of the shirt are constructed of a lightweight, but durable and abrasion-resistant 50/50 Nylon/Cotton or 65/35 Polyester/Cotton Rip-stop fabric designed to provide extra protection. Each sleeve has an anti abrasion padded elbow patch for added comfort. No-seam shoulders minimize rubbing or chafing. Other features include zippered storage pockets on the upper arm, and a place to attach name, rank, and flag on the upper arm.

### Sizes:

Fabric CO: Manufacture CO:

U-SPEC PROFESSIONAL GRA

XSmall-3XLarge Regular Medium-2XLarge Long United States (US) Honduras (HN)

- 3. Loop sleeve pockets for attaching name, rank and unit patches.
- 4. Glint tape holder for IR tape.
- 5. Zippered sleeve storage pockets.
- 6. Gusseted sleeves.
- 7. Anit-abrasion padded elbow patches.
- Hook & loop cuff closures.
  Cover stitch hem.