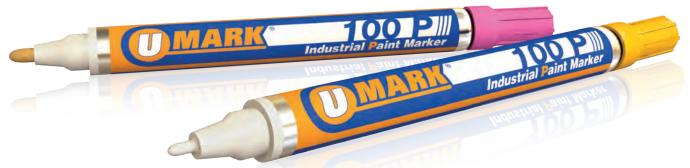

## **100 P Industrial Paint Marker**

Industrial, oil-based paint has exceptional outdoor durability and UV resistance, and adheres to rusty and oily metals. Paint dries in about 45 seconds and is bright and color-fast.

•

 Heavy duty aluminum barrel and air-tight cap withstand industrial use.

High performance industrial paint is dispensed through a

precision valve to ensure smooth paint flow.