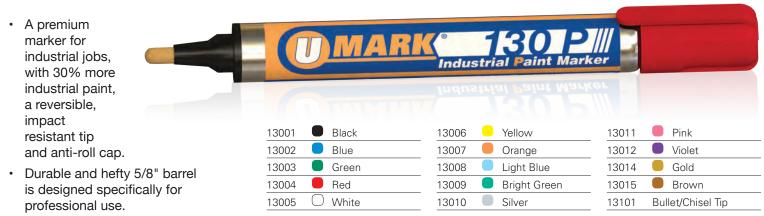

## 130 P Industrial Paint Marker with Reversible Tip

Industrial, oil-based paint has exceptional outdoor durability and UV resistance, and adheres to rusty and oily metals. Paint dries in about 45 seconds and is bright and color-fast.

•

 Heavy duty aluminum barrel and air-tight cap withstand industrial use.