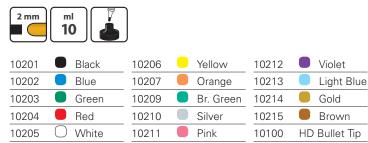

## 100 P Fine Line

| 10201FL 🖲   | Black | 10206FL 📒 | Yellow    | 10212FL 🔵    | Violet     |
|-------------|-------|-----------|-----------|--------------|------------|
| 10202FL 🔵   | Blue  | 10207FL 📒 | Orange    | 10213FL 🔵    | Light Blue |
| 10203FL 🔵   | Green | 10209FL 🔵 | Br. Green | 10214FL 📒    | Gold       |
| 10204FL 🛑   | Red   | 10210FL   | Silver    | 10215FL 🛑    | Brown      |
| 10205FL 🔘 🕚 | White | 10211FL 🛑 | Pink      | 10200FL Fine | e Line Tip |