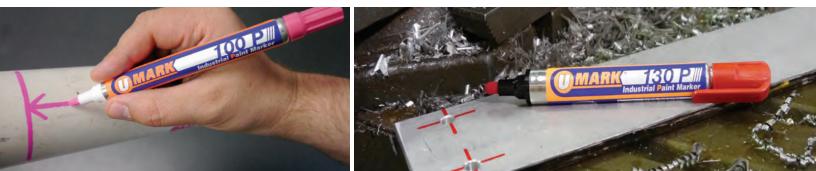

High performance industrial paint is dispensed through a

precision valve to ensure smooth paint flow.