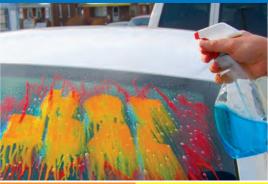

## **DR. Paint Extra Broad Tip Window Paint Marker**

- DR. Paint makes highly visible, opaque, rain and fade resistant marks on glass, metals, plastics, ceramics, canvas, posters, etc.
- Removes from glass with household cleaners such as Windex.\*
- A cost effective way to promote sales and advertising, DR. Paint is ideal for auto dealers, auctions, restaurants and shops, artists, hobbies and crafts.