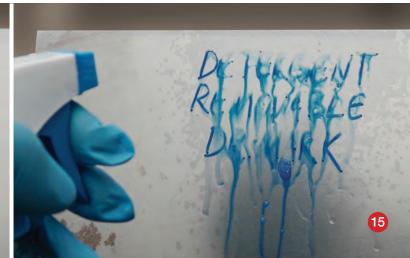

## **DR. Mark Detergent Removable Paint Marker**

- Fast drying paint formula leaves highly visible, water resistant marks.
- Marks are removable with alkaline detergents with a pH of 10 or higher, or with Windex.\*
- After removal, marks leave no ghosting, bleed through or adverse effects on metal's coatings, so parts can be primed and painted easily.

\* Windex® is a registered trademark of S.C. Johnson & Son Inc.

DETERGENT REMOVABLE DR.MARK