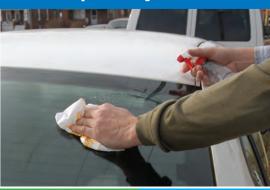

## **DR. Paint Extra Broad Tip Window Paint Marker**

- DR. Paint makes highly visible, opaque, rain and fade resistant marks on glass, metals, plastics, ceramics, canvas, posters, etc.
- Removes from glass with household cleaners such as Windex.\*
- A cost effective way to promote sales and advertising, DR. Paint is ideal for auto dealers, auctions, restaurants and shops, artists, hobbies and crafts.

## **DR. Mark Detergent Removable Paint Marker**

- Fast drying paint formula leaves highly visible, water resistant marks.
- Marks are removable with alkaline detergents with a pH of 10 or higher, or with Windex.\*
- After removal, marks leave no ghosting, bleed through or adverse effects on metal's coatings, so parts can be primed and painted easily.