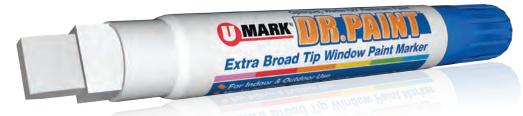

## **DR. Paint Extra Broad Tip Window Paint Marker**

- DR. Paint makes highly visible, opaque, rain and fade resistant marks on glass, metals, plastics, ceramics, canvas, posters, etc.
- Removes from glass with household cleaners such as Windex.\*
- A cost effective way to promote sales and advertising, DR. Paint is ideal for auto dealers, auctions, restaurants and shops, artists, hobbies and crafts.

| 10881 | Black | 10885 | O White |
|-------|-------|-------|---------|
| 10882 | Blue  | 10886 | Yellow  |
| 10883 | Green | 10887 | Orange  |
| 10884 | Red   | 10891 | Pink    |