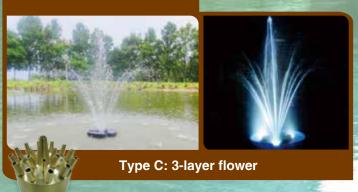

#### **Specification**

| Output HP       | 1/3 HP                         |                    |                   |            |
|-----------------|--------------------------------|--------------------|-------------------|------------|
| Voltage         | 110-120V or 220-240V / 50/60Hz |                    |                   |            |
| Output Watt     | 300W                           |                    |                   |            |
| Cable length    | 65.6' / 20m                    |                    |                   |            |
| Weight (lbs/kg) | 34.4 / 15.6                    |                    |                   |            |
| Patterns        | A: Fireworks                   | B: Multi-jet style | C: 3-layer flower | D: Gushing |
| Dimensions      | 23.0x9.8                       | 9.8x11.5           | 19.7x9.8          | 2.0x2.6    |
| Dia.xH (ft/m)   | 7x3                            | 3x3.5              | 6x3               | 0.6x0.8    |
|                 |                                | ·                  | ·                 |            |