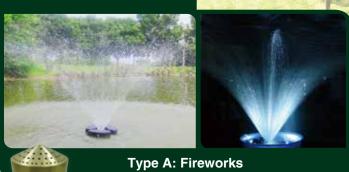

#### **Specification**

| Output HP       | 1/3 HP                         |                    |                   |            |
|-----------------|--------------------------------|--------------------|-------------------|------------|
| Voltage         | 110-120V or 220-240V / 50/60Hz |                    |                   |            |
| Output Watt     | 300W                           |                    |                   |            |
| Cable length    | 65.6' / 20m                    |                    |                   |            |
| Weight (lbs/kg) | 34.4 / 15.6                    |                    |                   |            |
| Patterns        | A: Fireworks                   | B: Multi-jet style | C: 3-layer flower | D: Gushing |
| Dimensions      | 23.0x9.8                       | 9.8x11.5           | 19.7x9.8          | 2.0x2.6    |
| Dia.xH (ft/m)   | 7x3                            | 3x3.5              | 6x3               | 0.6x0.8    |
|                 |                                | ·                  | ·                 |            |