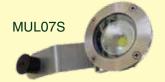

#### **LED** optional

| Model | MUL07S                |  |  |
|-------|-----------------------|--|--|
| Lamp  | DC12V 10W (per light) |  |  |

DISTRIBUTED BY