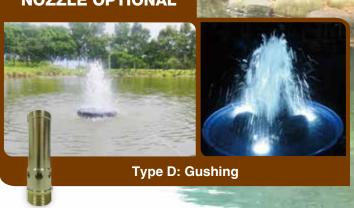

#### **NOZZLE OPTIONAL**

#### **Specification**

| Output HP       | 1/3 HP                         |                    |                   |            |
|-----------------|--------------------------------|--------------------|-------------------|------------|
| Voltage         | 110-120V or 220-240V / 50/60Hz |                    |                   |            |
| Output Watt     | 300W                           |                    |                   |            |
| Cable length    | 65.6' / 20m                    |                    |                   |            |
| Weight (lbs/kg) | 34.4 / 15.6                    |                    |                   |            |
| Patterns        | A: Fireworks                   | B: Multi-jet style | C: 3-layer flower | D: Gushing |
| Dimensions      | 23.0x9.8                       | 9.8x11.5           | 19.7x9.8          | 2.0x2.6    |
| Dia.xH (ft/m)   | 7x3                            | 3x3.5              | 6x3               | 0.6x0.8    |
|                 |                                | ·                  | ·                 |            |