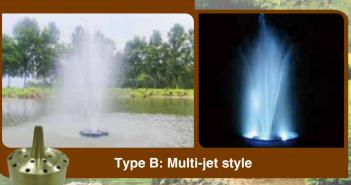

#### **Specification**

| Output HP       | 1/3 HP                         |                    |                   |            |
|-----------------|--------------------------------|--------------------|-------------------|------------|
| Voltage         | 110-120V or 220-240V / 50/60Hz |                    |                   |            |
| Output Watt     | 300W                           |                    |                   |            |
| Cable length    | 65.6' / 20m                    |                    |                   |            |
| Weight (lbs/kg) | 34.4 / 15.6                    |                    |                   |            |
| Patterns        | A: Fireworks                   | B: Multi-jet style | C: 3-layer flower | D: Gushing |
| Dimensions      | 23.0x9.8                       | 9.8x11.5           | 19.7x9.8          | 2.0x2.6    |
| Dia.xH (ft/m)   | 7x3                            | 3x3.5              | 6x3               | 0.6x0.8    |
|                 |                                | ·                  | ·                 |            |