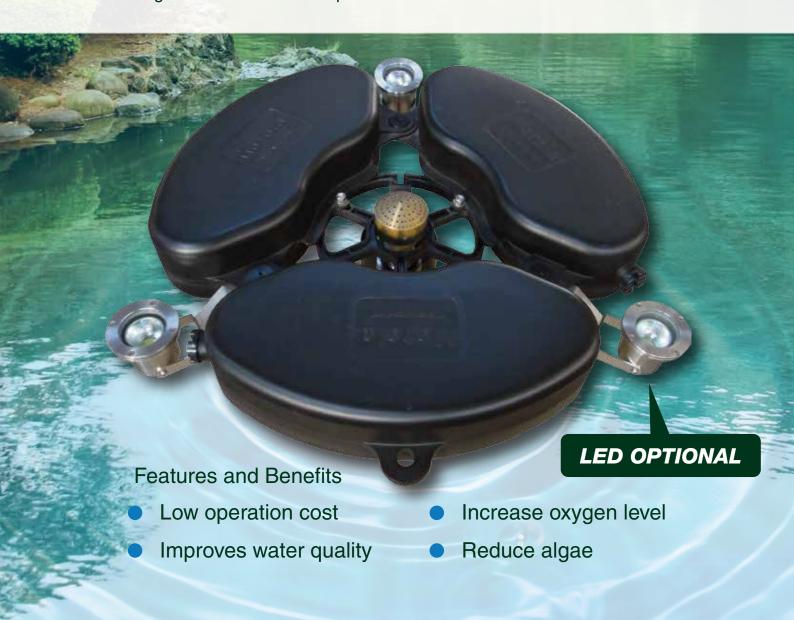

## High-quality fountain

Matala high-quality fountain can be used in ponds, lakes or retention ponds. It sprays water up to 11.5ft (depends on different fountain head) into the air. The compact design houses a powerful 2,860gph pump that sits low in the water. Simply anchor the fountain and plug it in! Fountain kit includes pump, float and 1-1/2" nozzle (can offer 4 type different option heads. Please contact.)

Optional LED light kit features three 10watts (10Wx3=30W), white spotlights that brightly illuminate the fountain. Dual-timer controller automatically turns on/off the fountain and lights. Fountain and light kits include a 65.6ft power cord.