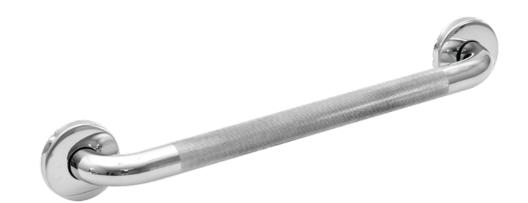

## WINGITS® PREMIUM Stainless Stool Cro

Stainless Steel Grab Bar - Diamond Knurled

## Model: WGB5KN

30" Satin Finish

WGB5SSKN32 32" Satin Finish

WGB5SSKN36 36" Satin Finish

WGB5SSKN42 42" Satin Finish

WGB5SSKN48 48" Satin Finish

- All parts are Stainless Steel tubing is 18-gauge (1.2mm)
- Mounting Flanges are 3" (75mm) in diameter, 3/32" (2.5mm) thick, HeliArc welded to the tubing. Mounting Flanges have 5 holes for attachment to WINGITS or adequate blocking.
- Snap-On Flange Covers are 22 gauge (0.8mm) drawn stainless steel, 3"(76mm) in diameter and 3/8" (10mm) in height.
- Provide 1-1/2" (38mm) clearance from wall.
- Anti-Slip Grab Bar that repels dirt and bacteria