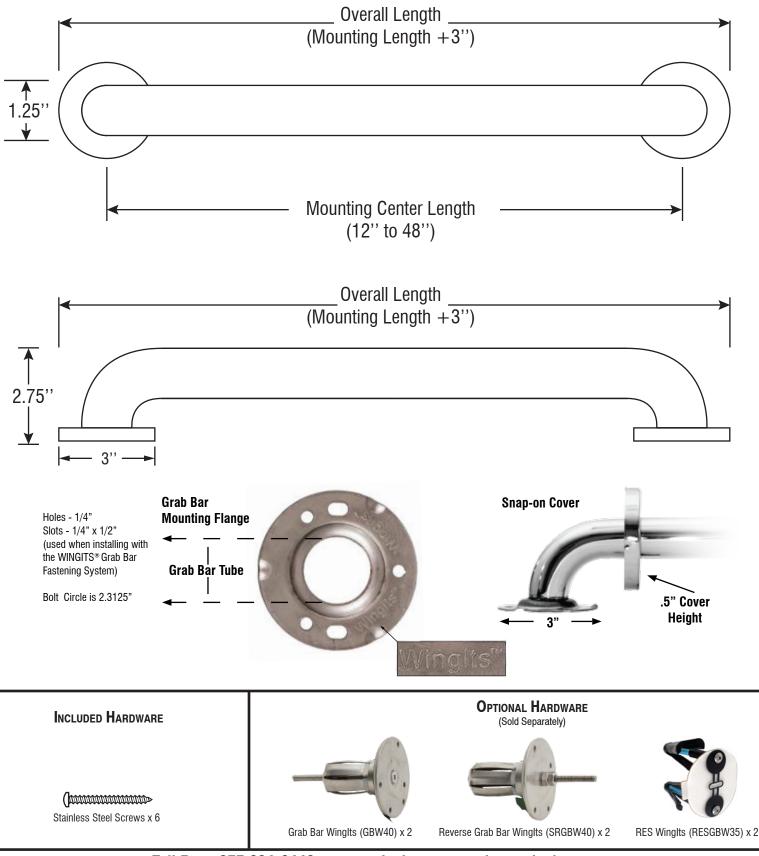

30" Satin Finish

WGB5SSKN32 32" Satin Finish

WGB5SSKN36 36" Satin Finish

WGB5SSKN42 42" Satin Finish

WGB5SSKN48 48" Satin Finish

- All parts are Stainless Steel tubing is 18-gauge (1.2mm)
- Mounting Flanges are 3" (75mm) in diameter, 3/32" (2.5mm) thick, HeliArc welded to the tubing. Mounting Flanges have 5 holes for attachment to WINGITS or adequate blocking.
- Snap-On Flange Covers are 22 gauge (0.8mm) drawn stainless steel, 3"(76mm) in diameter and 3/8" (10mm) in height.
- Provide 1-1/2" (38mm) clearance from wall.
- Anti-Slip Grab Bar that repels dirt and bacteria

|      | CHANICAL DATA                                                                                                                                                                                   |
|------|-------------------------------------------------------------------------------------------------------------------------------------------------------------------------------------------------|
|      | <b>(idth:</b> See product part number for width. Complete length of Grab Bar is usable surface.<br>iameter: 1.25" (3.2cm)                                                                       |
| PRO  | DUCT COMPOSITION                                                                                                                                                                                |
| Er   | ntire product is stainless steel.                                                                                                                                                               |
| MOD  | DALITY                                                                                                                                                                                          |
|      | <b>se:</b> Wall Installation.<br><b>bad Capability:</b> 800 lbs (362.9kg)                                                                                                                       |
| INST | TALLATION                                                                                                                                                                                       |
|      | INGITS® PREMIUM <sup>™</sup> Structural Stainless Steel Grab Bars are designed to hold live loads and<br>ust be installed into adequate structural blocking or with WINGITS® Grab Bar Fasteners |
| CER  | TIFICATIONS                                                                                                                                                                                     |
| ар   | INGITS® PREMIUM <sup>™</sup> Structural Stainless Steel Grab Bars meet or exceed the<br>oplicable requirements of all building codes, ADA criteria, and 2010 ADAAG and<br>009 ANSI standards.   |
| REC  | OMMENDED INTEGRATION                                                                                                                                                                            |
| Ec   | or hollow wall construction, it is recommended that <b>WingIts</b> ® Grab Bar Fasteners                                                                                                         |