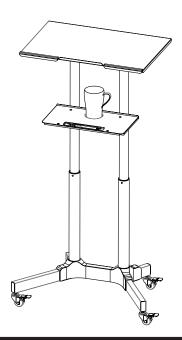

## Black 24" Multi-Purpose Mobile Podium

Instruction Manual



## SKU: CART-V03E



Scan the QR code with your mobile device or follow the link for helpful videos and specifications related to this product.

https://vivo-us.com/products/cart-v03e

GET IN TOUCH | Monday-Friday from 7:00am-7:00pm CST







www.vivo-us.com Chat live with an agent!



## 🔨 WARNING!

If you do not understand these directions, or if you have any doubts about the safety of the installation, please call a qualified technician. Check carefully to make sure there are no missing or defective parts. Improper installation may cause damage or serious injury. Do not use this product for any purpose that is not explicitly specified in this manual. Do not exceed weight capacity. We cannot be liable for damage or injury caused by improper mounting, incorrect assembly or inappropriat