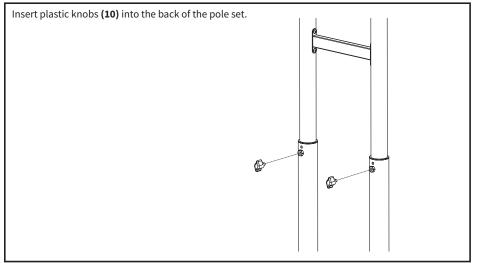

TIPOVER. TO HELP PREVENT TIPOVER:

- NEVER ALLOW CHILDREN TO CLIMB, STAND, HANG, OR PLAY ON ANY PART OF CART.
- USE TIPOVER RESTRAINT OR ANCHOR CART TO WALL

USE OF TIPOVER RESTRAINTS MAY ONLY REDUCE, BUT NOT ELIMINATE RISK OF TIPOVER.

## 🕂 WARNING: CHOKING HAZARD

SMALL PARTS - NOT FOR CHILDREN UNDER 3 YEARS. ADULT SUPERVISION IS REQUIRED.



NOTE: NOT ALL HARDWARE INCLUDED WILL BE USED

DO NOT EXCEED WEIGHT CAPACITY.

Failure to do so may result in serious injury.



### ASSEMBLY STEPS

#### STEP 1

Attach wheels and washers (3) to the long and short square tubes (1, 2) using the provided wrench (24).



#### STEP 2

Attach the square tubing (1,2) to the tube connector (4) using M6x60 Allen head bolt (19) and the M6 socket plate (6). Tighten using the tool kit (24).





#### STEP 5







#### STEP 8







#### STEP 11



#### STEP 12

Attach soft pads (18) to the top front edge of the top plate.









Love your new VIVO setup and want to share? Tag us in your photo! **@vivo\_us** 



#### Open Monday - Friday 7:00am - 7:00pm CST,

our dedicated support team can offer immediate assistance with rapid response times. If any parts are received damaged or defective, please contact us. We are happy to replace parts to ensure you have a fully functioning product.

|   | help@vivo-us.com                            | AVG. RESPONSE TIME (within office hrs): <b>1HR 8M</b><br>- 23% within < 15m<br>- 38% within < 30m<br>- 61% within < 1hr<br>- 83% within < 2hr<br>- 92% within < 3hr |
|---|---------------------------------------------|--------------------------------------------