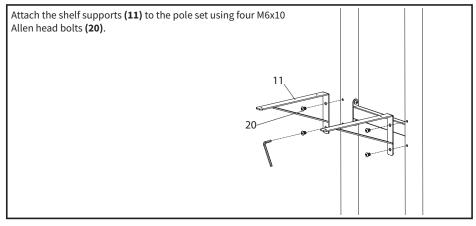

POVER. TO HELP PREVENT TIPOVER:

- NEVER ALLOW CHILDREN TO CLIMB, STAND, HANG, OR PLAY ON ANY PART OF CART.
- USE TIPOVER RESTRAINT OR ANCHOR CART TO WALL

USE OF TIPOVER RESTRAINTS MAY ONLY REDUCE, BUT NOT ELIMINATE RISK OF TIPOVER.

## 🕂 WARNING: CHOKING HAZARD

SMALL PARTS - NOT FOR CHILDREN UNDER 3 YEARS. ADULT SUPERVISION IS REQUIRED.



NOTE: NOT ALL HARDWARE INCLUDED WILL BE USED

DO NOT EXCEED WEIGHT CAPACITY.

Failure to do so may result in serious injury.



### ASSEMBLY STEPS

#### STEP 1

Attach wheels and washers (3) to the long and short square tubes (1, 2) using the provided wrench (24).



#### STEP 2

Attach the square tubing (1,2) to the tube connector (4) using M6x60 Allen head bolt (19) and the M6 socket plate (6). Tighten using the tool kit (24).





#### STEP 5







#### STEP 8







#### STEP 11



#### STEP 12

Attach soft pads (18) to the top front edge of the top plate.









Love your new VIVO setup and want to share? Tag us in your photo! **@vivo\_us** 



#### Open Monday - Friday 7:00am - 7:00pm CST,

our dedicated support team can offer immediate assistance with rapid response times. If any parts are received damaged or defective, please contact us. We are happy to replace parts to ensure you have a fully functioning product.

|   | help@vivo-us.com                            | AVG. RESPONSE TIME (within office hrs): <b>1HR 8M</b><br>- 23% within < 15m<br>- 38% within < 30m<br>- 61% within < 1hr<br>- 83% within < 2hr<br>- 92% within < 3hr |
|---|---------------------------------------------|----------------------------------------------