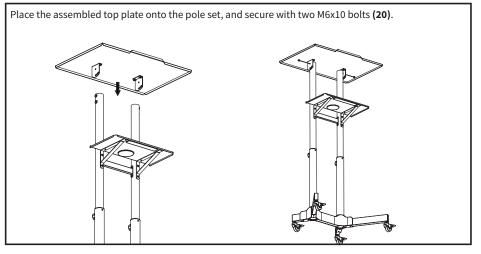

ENT TIPOVER:

- NEVER ALLOW CHILDREN TO CLIMB, STAND, HANG, OR PLAY ON ANY PART OF CART.
- USE TIPOVER RESTRAINT OR ANCHOR CART TO WALL

USE OF TIPOVER RESTRAINTS MAY ONLY REDUCE, BUT NOT ELIMINATE RISK OF TIPOVER.

## 🕂 WARNING: CHOKING HAZARD

SMALL PARTS - NOT FOR CHILDREN UNDER 3 YEARS. ADULT SUPERVISION IS REQUIRED.



NOTE: NOT ALL HARDWARE INCLUDED WILL BE USED

DO NOT EXCEED WEIGHT CAPACITY.

Failure to do so may result in serious injury.



### ASSEMBLY STEPS

#### STEP 1

Attach wheels and washers (3) to the long and short square tubes (1, 2) using the provided wrench (24).



#### STEP 2

Attach the square tubing (1,2) to the tube connector (4) using M6x60 Allen head bolt (19) and the M6 socket plate (6). Tighten using the tool kit (24).





#### STEP 5







#### STEP 8







#### STEP 11



#### STEP 12

Attach soft pads (18) to the top front edge of the top plate.









Love your new VIVO setup and want to share? Tag us in your photo! **@vivo\_us** 



#### Open Monday - Friday 7:00am - 7:00pm CST,

our dedicated support team can offer immediate assistance with rapid response times. If any parts are received damaged or defective, please contact us. We are happy to replace parts to ensure you have a fully functioning product.

|   | help@vivo-us.com                            | AVG. RESPONSE TIME (within office hrs): <b>1HR 8M</b><br>- 23% within < 15m<br>- 38% within < 30m<br>- 61% within < 1hr<br>- 83% within < 2hr<br>- 92% within < 3hr |
|---|---------------------------------------------|-----------------------------------------------------------------