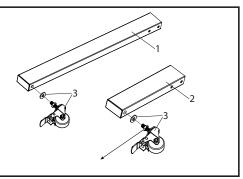

#### STEP 1

Attach wheels and washers (3) to the long and short square tubes (1, 2) using the provided wrench (24).