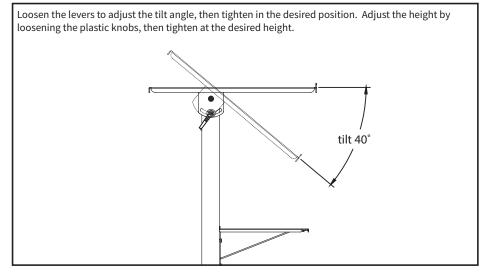

POVER RESTRAINT OR ANCHOR CART TO WALL

USE OF TIPOVER RESTRAINTS MAY ONLY REDUCE, BUT NOT ELIMINATE RISK OF TIPOVER.

## 🕂 WARNING: CHOKING HAZARD

SMALL PARTS - NOT FOR CHILDREN UNDER 3 YEARS. ADULT SUPERVISION IS REQUIRED.



NOTE: NOT ALL HARDWARE INCLUDED WILL BE USED

DO NOT EXCEED WEIGHT CAPACITY.

Failure to do so may result in serious injury.



### ASSEMBLY STEPS

#### STEP 1

Attach wheels and washers (3) to the long and short square tubes (1, 2) using the provided wrench (24).



#### STEP 2

Attach the square tubing (1,2) to the tube connector (4) using M6x60 Allen head bolt (19) and the M6 socket plate (6). Tighten using the tool kit (24).





#### STEP 5







#### STEP 8







#### STEP 11



#### STEP 12

Attach soft pads (18) to the top front edge of the top plate.









Love your new VIVO setup and want to share? Tag us in your photo! **@vivo\_us** 



#### Open Monday - Friday 7:00am - 7:00pm CST,

our dedicated support team can offer immediate assistance with rapid response times. If any parts are received damaged or defective, please contact us. We are happy to replace parts to ensure you have a fully functioning product.

|   | help@vivo-us.com                            | AVG. RESPONSE TIME (within office hrs): <b>1HR 8M</b><br>- 23% within < 15m<br>- 38% within < 30m<br>- 61% within < 1hr<br>- 83% within < 2hr<br>- 92% within < 3hr |
|---|---------------------------------------------|------------------------------------------------------------------------------------------------------------------------------------------------------------------