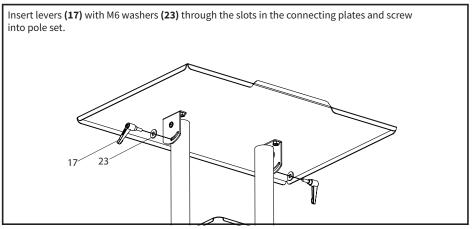

NEVER ALLOW CHILDREN TO CLIMB, STAND, HANG, OR PLAY ON ANY PART OF CART.
- USE TIPOVER RESTRAINT OR ANCHOR CART TO WALL

USE OF TIPOVER RESTRAINTS MAY ONLY REDUCE, BUT NOT ELIMINATE RISK OF TIPOVER.

## 🕂 WARNING: CHOKING HAZARD

SMALL PARTS - NOT FOR CHILDREN UNDER 3 YEARS. ADULT SUPERVISION IS REQUIRED.



NOTE: NOT ALL HARDWARE INCLUDED WILL BE USED

DO NOT EXCEED WEIGHT CAPACITY.

Failure to do so may result in serious injury.



### ASSEMBLY STEPS

#### STEP 1

Attach wheels and washers (3) to the long and short square tubes (1, 2) using the provided wrench (24).



#### STEP 2

Attach the square tubing (1,2) to the tube connector (4) using M6x60 Allen head bolt (19) and the M6 socket plate (6). Tighten using the tool kit (24).





#### STEP 5







#### STEP 8







#### STEP 11



#### STEP 12

Attach soft pads (18) to the top front edge of the top plate.









Love your new VIVO setup and want to share? Tag us in your photo! **@vivo\_us** 



#### Open Monday - Friday 7:00am - 7:00pm CST,

our dedicated support team can offer immediate assistance with rapid response times. If any parts are received damaged or defective, please contact us. We are happy to replace parts to ensure you have a fully functioning product.

|   | help@vivo-us.com                            | AVG. RESPONSE TIME (within office hrs): <b>1HR 8M</b><br>- 23% within < 15m<br>- 38% within < 30m<br>- 61% within < 1hr<br>- 83% within < 2hr<br>- 92% within < 3hr |
|---|---------------------------------------------|---------------------------------------------------------------------------------