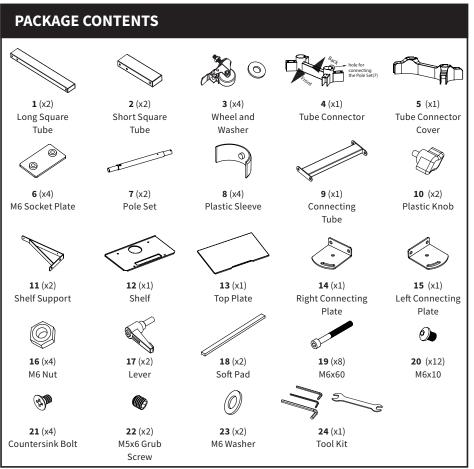

### ASSEMBLY STEPS

#### STEP 1

Attach wheels and washers (3) to the long and short square tubes (1, 2) using the provided wrench (24).

#### STEP 2

Attach the square tubing (1,2) to the tube connector (4) using M6x60 Allen head bolt (19) and the M6 socket plate (6). Tighten using the tool kit (24).

#### STEP 5

#### STEP 8

#### STEP 11

#### STEP 12

Attach soft pads (18) to the top front edge of the top plate.

Love your new VIVO setup and want to share? Tag us in your photo! **@vivo\_us** 