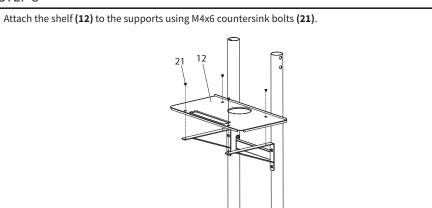

PREVENT TIPOVER:

- NEVER ALLOW CHILDREN TO CLIMB, STAND, HANG, OR PLAY ON ANY PART OF CART.
- USE TIPOVER RESTRAINT OR ANCHOR CART TO WALL

USE OF TIPOVER RESTRAINTS MAY ONLY REDUCE, BUT NOT ELIMINATE RISK OF TIPOVER.

## 🕂 WARNING: CHOKING HAZARD

SMALL PARTS - NOT FOR CHILDREN UNDER 3 YEARS. ADULT SUPERVISION IS REQUIRED.



NOTE: NOT ALL HARDWARE INCLUDED WILL BE USED

DO NOT EXCEED WEIGHT CAPACITY.

Failure to do so may result in serious injury.



### ASSEMBLY STEPS

#### STEP 1

Attach wheels and washers (3) to the long and short square tubes (1, 2) using the provided wrench (24).



#### STEP 2

Attach the square tubing (1,2) to the tube connector (4) using M6x60 Allen head bolt (19) and the M6 socket plate (6). Tighten using the tool kit (24).





#### STEP 5







#### STEP 8







#### STEP 11



#### STEP 12

Attach soft pads (18) to the top front edge of the top plate.









Love your new VIVO setup and want to share? Tag us in your photo! **@vivo\_us** 



#### Open Monday - Friday 7:00am - 7:00pm CST,

our dedicated support team can offer immediate assistance with rapid response times. If any parts are received damaged or defective, please contact us. We are happy to replace parts to ensure you have a fully functioning product.

|   | help@vivo-us.com                            | AVG. RESPONSE TIME (within office hrs): <b>1HR 8M</b><br>- 23% within < 15m<br>- 38% within < 30m<br>- 61% within < 1hr<br>- 83% within < 2hr<br>- 92% within < 3hr |
|---|---------------------------------------------|-------------------------------------------------------------