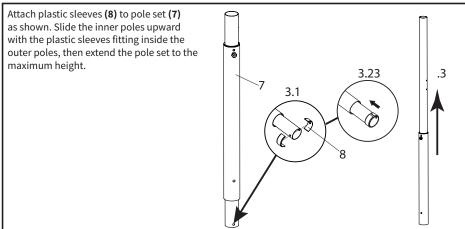

IES CAN OCCUR FROM TIPOVER. TO HELP PREVENT TIPOVER:

- NEVER ALLOW CHILDREN TO CLIMB, STAND, HANG, OR PLAY ON ANY PART OF CART.
- USE TIPOVER RESTRAINT OR ANCHOR CART TO WALL

USE OF TIPOVER RESTRAINTS MAY ONLY REDUCE, BUT NOT ELIMINATE RISK OF TIPOVER.

## 🕂 WARNING: CHOKING HAZARD

SMALL PARTS - NOT FOR CHILDREN UNDER 3 YEARS. ADULT SUPERVISION IS REQUIRED.



NOTE: NOT ALL HARDWARE INCLUDED WILL BE USED

DO NOT EXCEED WEIGHT CAPACITY.

Failure to do so may result in serious injury.



### ASSEMBLY STEPS

#### STEP 1

Attach wheels and washers (3) to the long and short square tubes (1, 2) using the provided wrench (24).



#### STEP 2

Attach the square tubing (1,2) to the tube connector (4) using M6x60 Allen head bolt (19) and the M6 socket plate (6). Tighten using the tool kit (24).





#### STEP 5







#### STEP 8







#### STEP 11



#### STEP 12

Attach soft pads (18) to the top front edge of the top plate.









Love your new VIVO setup and want to share? Tag us in your photo! **@vivo\_us** 



#### Open Monday - Friday 7:00am - 7:00pm CST,

our dedicated support team can offer immediate assistance with rapid response times. If any parts are received damaged or defective, please contact us. We are happy to replace parts to ensure you have a fully functioning product.

|   | help@vivo-us.com                            | AVG. RESPONSE TIME (within office hrs): <b>1HR 8M</b><br>- 23% within < 15m<br>- 38% within < 30m<br>- 61% within < 1hr<br>- 83% within < 2hr<br>- 92% within < 3hr |
|---|---------------------------------------------|-------------------------