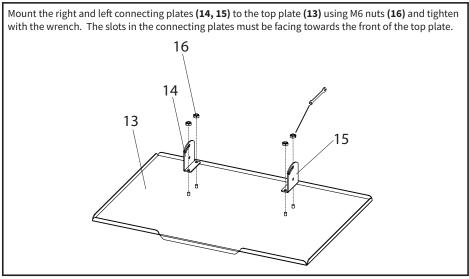

EVENT TIPOVER:

- NEVER ALLOW CHILDREN TO CLIMB, STAND, HANG, OR PLAY ON ANY PART OF CART.
- USE TIPOVER RESTRAINT OR ANCHOR CART TO WALL

USE OF TIPOVER RESTRAINTS MAY ONLY REDUCE, BUT NOT ELIMINATE RISK OF TIPOVER.

## 🕂 WARNING: CHOKING HAZARD

SMALL PARTS - NOT FOR CHILDREN UNDER 3 YEARS. ADULT SUPERVISION IS REQUIRED.



NOTE: NOT ALL HARDWARE INCLUDED WILL BE USED

DO NOT EXCEED WEIGHT CAPACITY.

Failure to do so may result in serious injury.



### ASSEMBLY STEPS

#### STEP 1

Attach wheels and washers (3) to the long and short square tubes (1, 2) using the provided wrench (24).



#### STEP 2

Attach the square tubing (1,2) to the tube connector (4) using M6x60 Allen head bolt (19) and the M6 socket plate (6). Tighten using the tool kit (24).





#### STEP 5







#### STEP 8







#### STEP 11



#### STEP 12

Attach soft pads (18) to the top front edge of the top plate.









Love your new VIVO setup and want to share? Tag us in your photo! **@vivo\_us** 



#### Open Monday - Friday 7:00am - 7:00pm CST,

our dedicated support team can offer immediate assistance with rapid response times. If any parts are received damaged or defective, please contact us. We are happy to replace parts to ensure you have a fully functioning product.

|   | help@vivo-us.com                            | AVG. RESPONSE TIME (within office hrs): <b>1HR 8M</b><br>- 23% within < 15m<br>- 38% within < 30m<br>- 61% within < 1hr<br>- 83% within < 2hr<br>- 92% within < 3hr |
|---|---------------------------------------------|---------------------------------------------------------------