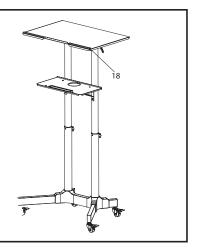

#### STEP 12

Attach soft pads (18) to the top front edge of the top plate.

Love your new VIVO setup and want to share? Tag us in your photo! **@vivo\_us** 