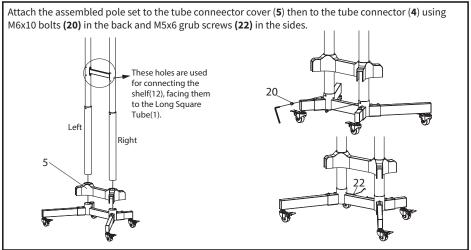

M TIPOVER. TO HELP PREVENT TIPOVER:

- NEVER ALLOW CHILDREN TO CLIMB, STAND, HANG, OR PLAY ON ANY PART OF CART.
- USE TIPOVER RESTRAINT OR ANCHOR CART TO WALL

USE OF TIPOVER RESTRAINTS MAY ONLY REDUCE, BUT NOT ELIMINATE RISK OF TIPOVER.

## 🕂 WARNING: CHOKING HAZARD

SMALL PARTS - NOT FOR CHILDREN UNDER 3 YEARS. ADULT SUPERVISION IS REQUIRED.



NOTE: NOT ALL HARDWARE INCLUDED WILL BE USED

DO NOT EXCEED WEIGHT CAPACITY.

Failure to do so may result in serious injury.



### ASSEMBLY STEPS

#### STEP 1

Attach wheels and washers (3) to the long and short square tubes (1, 2) using the provided wrench (24).



#### STEP 2

Attach the square tubing (1,2) to the tube connector (4) using M6x60 Allen head bolt (19) and the M6 socket plate (6). Tighten using the tool kit (24).





#### STEP 5







#### STEP 8







#### STEP 11



#### STEP 12

Attach soft pads (18) to the top front edge of the top plate.









Love your new VIVO setup and want to share? Tag us in your photo! **@vivo\_us** 



#### Open Monday - Friday 7:00am - 7:00pm CST,

our dedicated support team can offer immediate assistance with rapid response times. If any parts are received damaged or defective, please contact us. We are happy to replace parts to ensure you have a fully functioning product.

|   | help@vivo-us.com                            | AVG. RESPONSE TIME (within office hrs): <b>1HR 8M</b><br>- 23% within < 15m<br>- 38% within < 30m<br>- 61% within < 1hr<br>- 83% within < 2hr<br>- 92% within < 3hr |
|---|---------------------------------------------|------------------------------------------