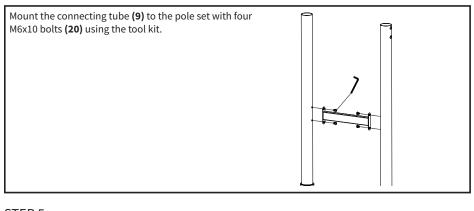

S CAN OCCUR FROM TIPOVER. TO HELP PREVENT TIPOVER:

- NEVER ALLOW CHILDREN TO CLIMB, STAND, HANG, OR PLAY ON ANY PART OF CART.
- USE TIPOVER RESTRAINT OR ANCHOR CART TO WALL

USE OF TIPOVER RESTRAINTS MAY ONLY REDUCE, BUT NOT ELIMINATE RISK OF TIPOVER.

## 🕂 WARNING: CHOKING HAZARD

SMALL PARTS - NOT FOR CHILDREN UNDER 3 YEARS. ADULT SUPERVISION IS REQUIRED.



NOTE: NOT ALL HARDWARE INCLUDED WILL BE USED

DO NOT EXCEED WEIGHT CAPACITY.

Failure to do so may result in serious injury.



### ASSEMBLY STEPS

#### STEP 1

Attach wheels and washers (3) to the long and short square tubes (1, 2) using the provided wrench (24).



#### STEP 2

Attach the square tubing (1,2) to the tube connector (4) using M6x60 Allen head bolt (19) and the M6 socket plate (6). Tighten using the tool kit (24).





#### STEP 5







#### STEP 8







#### STEP 11



#### STEP 12

Attach soft pads (18) to the top front edge of the top plate.









Love your new VIVO setup and want to share? Tag us in your photo! **@vivo\_us** 



#### Open Monday - Friday 7:00am - 7:00pm CST,

our dedicated support team can offer immediate assistance with rapid response times. If any parts are received damaged or defective, please contact us. We are happy to replace parts to ensure you have a fully functioning product.

|   | help@vivo-us.com                            | AVG. RESPONSE TIME (within office hrs): <b>1HR 8M</b><br>- 23% within < 15m<br>- 38% within < 30m<br>- 61% within < 1hr<br>- 83% within < 2hr<br>- 92% within < 3hr |
|---|---------------------------------------------|---------------------------