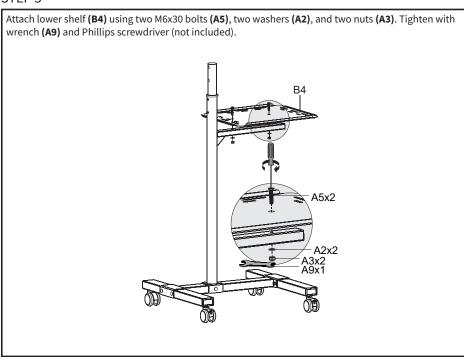

anual. Do not exceed weight capacity. We cannot be liable for damage or injury caused by improper mounting, incorrect assembly or inappropriate use.



#### **TIPOVER WARNING**

SERIOUS OR FATAL CRUSHING INJURIES CAN OCCUR FROM TIPOVER. TO HELP PREVENT TIPOVER:

- NEVER ALLOW CHILDREN TO CLIMB, STAND, HANG, OR PLAY ON ANY PART OF CART.
- USE TIPOVER RESTRAINT OR ANCHOR CART TO WALL

USE OF TIPOVER RESTRAINTS MAY ONLY REDUCE, BUT NOT ELIMINATE RISK OF TIPOVER.



# **WARNING: CHOKING HAZARD**

SMALL PARTS - NOT FOR CHILDREN UNDER 3 YEARS. ADULT SUPERVISION IS REQUIRED.



NOTE: NOT ALL HARDWARE INCLUDED WILL BE USED





DO NOT EXCEED WEIGHT CAPACITY.
Failure to do so may result in serious injury.



# **ASSEMBLY STEPS**

#### STEP 1



#### STEP 2



## STEP 3



## STEP 4



#### STEP 5



## STEP 6





Attach top shelf **(B5)** using one M6x50 bolt **(A8)**, two washers **(A2)**, and one nut **(A3)** in the top hole. Use one M6x50 bolt **(A6)**, washer **(A7)**, and knob **(G3)** in bottom hole. A8x1 A2x2 A10x1 -A9x1 A3x1 A7x1 A6x1 G3x1



#### Open Monday - Friday 7:00am - 7:00pm CST,

our dedicated support team can offer immediate assistance with rapid response times. If any parts are received damaged or defective, please contact us. We are happy to replace parts to ensure you have a fully functioning product.

 $\subseteq$ 

help@vivo-us.com

AVG. RESPONSE TIME (within office hrs): 1HR 8M

- 23% within < 15m
- 38% within < 30m
- 61% within < 1hr
- 83% within < 2hr
- 92% within < 3hr



www.vivo-us.com
Chat live with an agent!

AVG. RESOLUTION TIME (within office hrs):