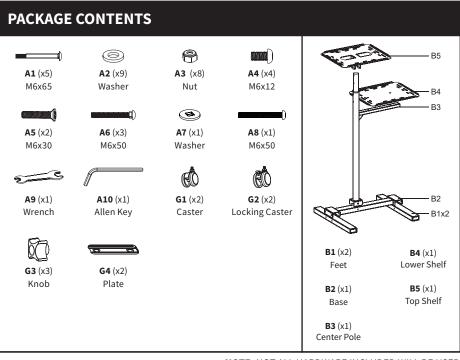

d technician. Check carefully to make sure there are no missing or defective parts. Improper installation may cause damage or serious injury. Do not use this product for any purpose that is not explicitly specified in this manual. Do not exceed weight capacity. We cannot be liable for damage or injury caused by improper mounting, incorrect assembly or inappropriate use.



#### **TIPOVER WARNING**

SERIOUS OR FATAL CRUSHING INJURIES CAN OCCUR FROM TIPOVER. TO HELP PREVENT TIPOVER:

- NEVER ALLOW CHILDREN TO CLIMB, STAND, HANG, OR PLAY ON ANY PART OF CART.
- USE TIPOVER RESTRAINT OR ANCHOR CART TO WALL

USE OF TIPOVER RESTRAINTS MAY ONLY REDUCE, BUT NOT ELIMINATE RISK OF TIPOVER.



# **WARNING: CHOKING HAZARD**

SMALL PARTS - NOT FOR CHILDREN UNDER 3 YEARS. ADULT SUPERVISION IS REQUIRED.



NOTE: NOT ALL HARDWARE INCLUDED WILL BE USED





DO NOT EXCEED WEIGHT CAPACITY.
Failure to do so may result in serious injury.



# **ASSEMBLY STEPS**

#### STEP 1



#### STEP 2



## STEP 3



## STEP 4



#### STEP 5



## STEP 6





Attach top shelf **(B5)** using one M6x50 bolt **(A8)**, two washers **(A2)**, and one nut **(A3)** in the top hole. Use one M6x50 bolt **(A6)**, washer **(A7)**, and knob **(G3)** in bottom hole. A8x1 A2x2 A10x1 -A9x1 A3x1 A7x1 A6x1 G3x1



#### Open Monday - Friday 7:00am - 7:00pm CST,

our dedicated support team can offer immediate assistance with rapid response times. If any parts are received damaged or defective, please contact us. We are happy to replace parts to ensure you have a fully functioning product.

 $\subseteq$ 

help@vivo-us.com

AVG.