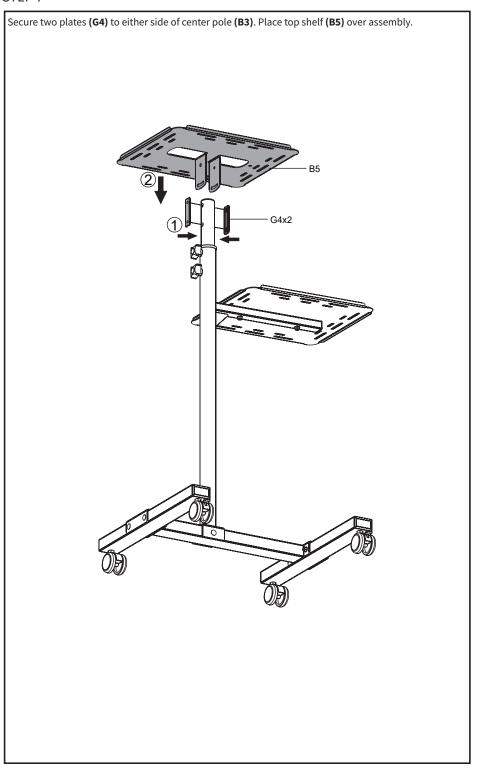

xceed weight capacity. We cannot be liable for damage or injury caused by improper mounting, incorrect assembly or inappropriate use.



#### **TIPOVER WARNING**

SERIOUS OR FATAL CRUSHING INJURIES CAN OCCUR FROM TIPOVER. TO HELP PREVENT TIPOVER:

- NEVER ALLOW CHILDREN TO CLIMB, STAND, HANG, OR PLAY ON ANY PART OF CART.
- USE TIPOVER RESTRAINT OR ANCHOR CART TO WALL

USE OF TIPOVER RESTRAINTS MAY ONLY REDUCE, BUT NOT ELIMINATE RISK OF TIPOVER.



# **WARNING: CHOKING HAZARD**

SMALL PARTS - NOT FOR CHILDREN UNDER 3 YEARS. ADULT SUPERVISION IS REQUIRED.



NOTE: NOT ALL HARDWARE INCLUDED WILL BE USED





DO NOT EXCEED WEIGHT CAPACITY.
Failure to do so may result in serious injury.



# **ASSEMBLY STEPS**

#### STEP 1



#### STEP 2



## STEP 3



## STEP 4



#### STEP 5



## STEP 6





Attach top shelf **(B5)** using one M6x50 bolt **(A8)**, two washers **(A2)**, and one nut **(A3)** in the top hole. Use one M6x50 bolt **(A6)**, washer **(A7)**, and knob **(G3)** in bottom hole. A8x1 A2x2 A10x1 -A9x1 A3x1 A7x1 A6x1 G3x1



#### Open Monday - Friday 7:00am - 7:00pm CST,

our dedicated support team can offer immediate assistance with rapid response times. If any parts are received damaged or defective, please contact us. We are happy to replace parts to ensure you have a fully functioning product.

 $\subseteq$ 

help@vivo-us.com

AVG. RESPONSE TIME (within office hrs): 1HR 8M

- 23% within < 15m
- 38% within < 30m
- 61% within < 1hr
- 83% within < 2hr
- 92% within < 3hr



www.vivo-us.com
Chat live with an agent!

AVG. RESOLUTION TIME (within office hrs): < 15 M



309-