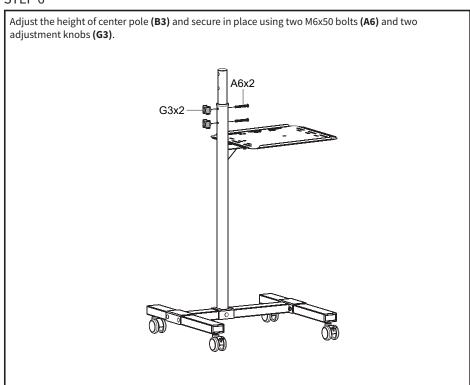

exceed weight capacity. We cannot be liable for damage or injury caused by improper mounting, incorrect assembly or inappropriate use.



#### **TIPOVER WARNING**

SERIOUS OR FATAL CRUSHING INJURIES CAN OCCUR FROM TIPOVER. TO HELP PREVENT TIPOVER:

- NEVER ALLOW CHILDREN TO CLIMB, STAND, HANG, OR PLAY ON ANY PART OF CART.
- USE TIPOVER RESTRAINT OR ANCHOR CART TO WALL

USE OF TIPOVER RESTRAINTS MAY ONLY REDUCE, BUT NOT ELIMINATE RISK OF TIPOVER.



# **WARNING: CHOKING HAZARD**

SMALL PARTS - NOT FOR CHILDREN UNDER 3 YEARS. ADULT SUPERVISION IS REQUIRED.



NOTE: NOT ALL HARDWARE INCLUDED WILL BE USED





DO NOT EXCEED WEIGHT CAPACITY.
Failure to do so may result in serious injury.



# **ASSEMBLY STEPS**

#### STEP 1



#### STEP 2



## STEP 3



## STEP 4



#### STEP 5



## STEP 6





Attach top shelf **(B5)** using one M6x50 bolt **(A8)**, two washers **(A2)**, and one nut **(A3)** in the top hole. Use one M6x50 bolt **(A6)**, washer **(A7)**, and knob **(G3)** in bottom hole. A8x1 A2x2 A10x1 -A9x1 A3x1 A7x1 A6x1 G3x1



#### Open Monday - Friday 7:00am - 7:00pm CST,

our dedicated support team can offer immediate assistance with rapid response times. If any parts are received damaged or defective, please contact us. We are happy to replace parts to ensure you have a fully functioning product.

 $\subseteq$ 

help@vivo-us.com

AVG. RESPONSE TIME (within office hrs): 1HR 8M

- 23% within < 15m
- 38% within < 30m
- 61% within < 1hr
- 83% within < 2hr
- 92% within < 3hr



www.vivo-us.com
Chat live with an agent!

AVG. RESOLUTION TIME (within office hrs): < 15 M



30