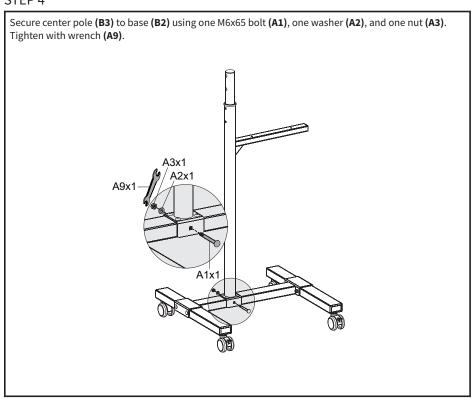

ified in this manual. Do not exceed weight capacity. We cannot be liable for damage or injury caused by improper mounting, incorrect assembly or inappropriate use.



#### **TIPOVER WARNING**

SERIOUS OR FATAL CRUSHING INJURIES CAN OCCUR FROM TIPOVER. TO HELP PREVENT TIPOVER:

- NEVER ALLOW CHILDREN TO CLIMB, STAND, HANG, OR PLAY ON ANY PART OF CART.
- USE TIPOVER RESTRAINT OR ANCHOR CART TO WALL

USE OF TIPOVER RESTRAINTS MAY ONLY REDUCE, BUT NOT ELIMINATE RISK OF TIPOVER.



# **WARNING: CHOKING HAZARD**

SMALL PARTS - NOT FOR CHILDREN UNDER 3 YEARS. ADULT SUPERVISION IS REQUIRED.



NOTE: NOT ALL HARDWARE INCLUDED WILL BE USED





DO NOT EXCEED WEIGHT CAPACITY.
Failure to do so may result in serious injury.



# **ASSEMBLY STEPS**

#### STEP 1



#### STEP 2



## STEP 3



## STEP 4



#### STEP 5



## STEP 6





Attach top shelf **(B5)** using one M6x50 bolt **(A8)**, two washers **(A2)**, and one nut **(A3)** in the top hole. Use one M6x50 bolt **(A6)**, washer **(A7)**, and knob **(G3)** in bottom hole. A8x1 A2x2 A10x1 -A9x1 A3x1 A7x1 A6x1 G3x1



#### Open Monday - Friday 7:00am - 7:00pm CST,

our dedicated support team can offer immediate assistance with rapid response times. If any parts are received damaged or defective, please contact us. We are happy to replace parts to ensure you have a fully functioning product.

 $\subseteq$ 

help@vivo-us.com

AVG. RESPONSE TIME (within office hrs): 1HR 8M

- 23% within < 15m
- 38% within < 30m
- 61% within < 1hr
- 83% within < 2hr
- 92% within < 3hr



www.vivo-us.com
Chat live with an agent!

AVG. RESOLUTION TIME (with