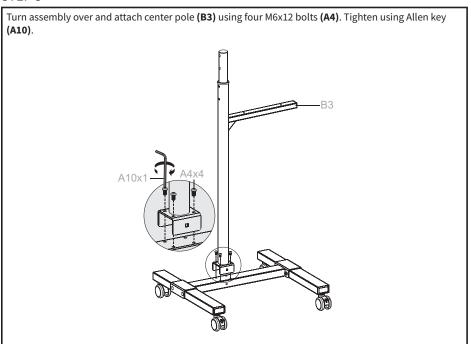

plicitly specified in this manual. Do not exceed weight capacity. We cannot be liable for damage or injury caused by improper mounting, incorrect assembly or inappropriate use.



#### **TIPOVER WARNING**

SERIOUS OR FATAL CRUSHING INJURIES CAN OCCUR FROM TIPOVER. TO HELP PREVENT TIPOVER:

- NEVER ALLOW CHILDREN TO CLIMB, STAND, HANG, OR PLAY ON ANY PART OF CART.
- USE TIPOVER RESTRAINT OR ANCHOR CART TO WALL

USE OF TIPOVER RESTRAINTS MAY ONLY REDUCE, BUT NOT ELIMINATE RISK OF TIPOVER.



# **WARNING: CHOKING HAZARD**

SMALL PARTS - NOT FOR CHILDREN UNDER 3 YEARS. ADULT SUPERVISION IS REQUIRED.



NOTE: NOT ALL HARDWARE INCLUDED WILL BE USED





DO NOT EXCEED WEIGHT CAPACITY.
Failure to do so may result in serious injury.



# **ASSEMBLY STEPS**

#### STEP 1



#### STEP 2



## STEP 3



## STEP 4



#### STEP 5



## STEP 6





Attach top shelf **(B5)** using one M6x50 bolt **(A8)**, two washers **(A2)**, and one nut **(A3)** in the top hole. Use one M6x50 bolt **(A6)**, washer **(A7)**, and knob **(G3)** in bottom hole. A8x1 A2x2 A10x1 -A9x1 A3x1 A7x1 A6x1 G3x1



#### Open Monday - Friday 7:00am - 7:00pm CST,

our dedicated support team can offer immediate assistance with rapid response times. If any parts are received damaged or defective, please contact us. We are happy to replace parts to ensure you have a fully functioning product.

 $\subseteq$ 

help@vivo-us.com

AVG. RESPONSE TIME (within office hrs): 1HR 8M

- 23% within < 15m
- 38% within < 30m
- 61% within < 1hr
- 83% within < 2hr
- 92% within < 3hr



www.vivo-us.com
Chat live with an agent!

AVG. RESOLUTI