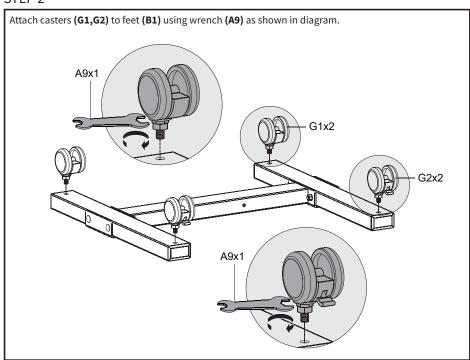

hat is not explicitly specified in this manual. Do not exceed weight capacity. We cannot be liable for damage or injury caused by improper mounting, incorrect assembly or inappropriate use.



#### **TIPOVER WARNING**

SERIOUS OR FATAL CRUSHING INJURIES CAN OCCUR FROM TIPOVER. TO HELP PREVENT TIPOVER:

- NEVER ALLOW CHILDREN TO CLIMB, STAND, HANG, OR PLAY ON ANY PART OF CART.
- USE TIPOVER RESTRAINT OR ANCHOR CART TO WALL

USE OF TIPOVER RESTRAINTS MAY ONLY REDUCE, BUT NOT ELIMINATE RISK OF TIPOVER.



# **WARNING: CHOKING HAZARD**

SMALL PARTS - NOT FOR CHILDREN UNDER 3 YEARS. ADULT SUPERVISION IS REQUIRED.



NOTE: NOT ALL HARDWARE INCLUDED WILL BE USED





DO NOT EXCEED WEIGHT CAPACITY.
Failure to do so may result in serious injury.



# **ASSEMBLY STEPS**

#### STEP 1



#### STEP 2



## STEP 3



## STEP 4



#### STEP 5



## STEP 6





Attach top shelf **(B5)** using one M6x50 bolt **(A8)**, two washers **(A2)**, and one nut **(A3)** in the top hole. Use one M6x50 bolt **(A6)**, washer **(A7)**, and knob **(G3)** in bottom hole. A8x1 A2x2 A10x1 -A9x1 A3x1 A7x1 A6x1 G3x1



#### Open Monday - Friday 7:00am - 7:00pm CST,

our dedicated support team can offer immediate assistance with rapid response times. If any parts are received damaged or defective, please contact us. We are happy to replace parts to ensure you have a fully functioning product.

 $\subseteq$ 

help@vivo-us.com

AVG. RESPONSE TIME (within office hrs): 1HR 8M

- 23% within < 15m
- 38% within < 30m
- 61% within < 1hr
- 83% within < 2hr
- 92% within < 3hr



www.vivo-us.com
Chat live with an agent!