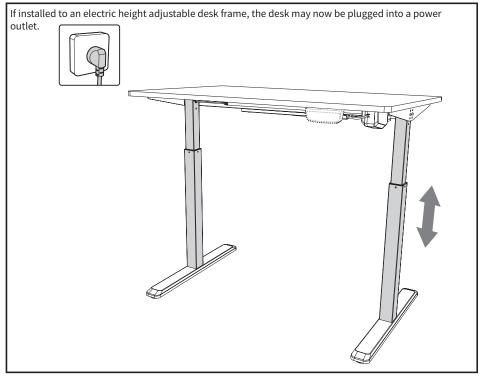

y cause damage or serious injury. Do not use this product for any purpose that is not explicitly specified in this manual and do not exceed weight capacity. We cannot be liable for damage or injury caused by improper mounting, incorrect assembly, or inappropriate use.



## **ASSEMBLY STEPS**

#### STEP 1

Mount the desktop to the desk frame using screws. If necessary, drill pilot holes for the screws to match your desk frame. Please note that mounting screws are not included with this desktop. Use the mounting hardware included with your standing desk frame to mount the desktop. This desktop is pre-drilled to match the mounting holes in most VIVO electric desk frames with two legs. Please note that holes for a controller not pre-drilled, as the controller rest.

### STEP 2



### STEP 3







### Open Monday-Friday from 7:00am-7:00pm CST,

our dedicated support team can offer immediate assistance with rapid response times. If any parts are received damaged or defective, please contact us. We are happy to replace parts to ensure you have a fully functioning product.

| $\boxtimes$ | help@vivo-us.com | AVG. RESPONSE TIME (within office hrs): <b>1HR 8M</b><br>- 23% within < 15m<br>- 38% within < 30m<br>- 61% within < 1hr<br>- 83% within < 2hr<br>- 92% within < 3hr |
|-------------|------------------|---------------------------------------------------------------------------------------------------------------------------------------------------------------------|
| ۲           | www.vivo-us.com  | AVG. RESOLUTION TIME (within office hrs): < 15 M