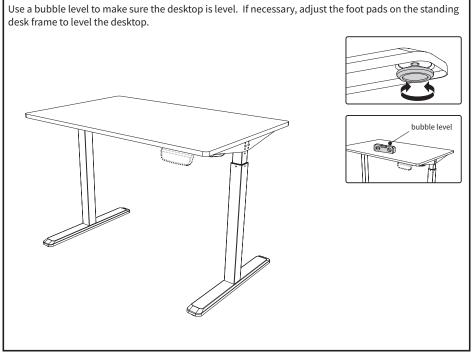

nstallation may cause damage or serious injury. Do not use this product for any purpose that is not explicitly specified in this manual and do not exceed weight capacity. We cannot be liable for damage or injury caused by improper mounting, incorrect assembly, or inappropriate use.



## **ASSEMBLY STEPS**

#### STEP 1

Mount the desktop to the desk frame using screws. If necessary, drill pilot holes for the screws to match your desk frame. Please note that mounting screws are not included with this desktop. Use the mounting hardware included with your standing desk frame to mount the desktop. This desktop is pre-drilled to match the mounting holes in most VIVO electric desk frames with two legs. Please note that holes for a controller not pre-drilled, as the controller rest.

### STEP 2



### STEP 3







### Open Monday-Friday from 7:00am-7:00pm CST,

our dedicated support team can offer immediate assistance with rapid response times. If any parts are received damaged or defective, please contact us. We are happy to replace parts to ensure you have a fully functioning product.

| $\boxtimes$ | help@vivo-us.com | AVG. RESPONSE TIME (within office hrs): <b>1HR 8M</b><br>- 23% within < 15m<br>- 38% within < 30m<br>- 61% within < 1hr<br>- 83% within < 2hr<br>- 92% within < 3hr |
|-------------|------------------|---------------------------------------------------------------------------------------------------------------------------------------------------------------------|
| ۲           | www.vivo-us.com  | AVG. RESOLUTION TIME (within office hrs): < 15 M