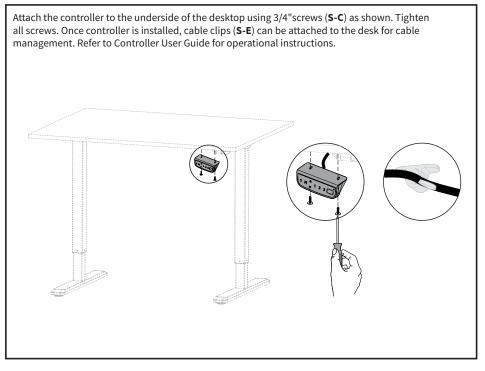

uit the desktop. Retighten all screws. Attach the telescopic crossbar (A) to the legs (H, I) as shown, using M6x12mm bolts (S-A). NOTE: Insert all necessary screws into holes before completely tightening.



#### STEP 2



### STEP 3



### STEP 4

With the frame positioned upright, turn the knob counterclockwise to loosen the sync rod (**B**). Adjust the sync rod to match the frame's width. Match the red line on the sync rod (**B**) with the right side of left leg. Match the red line on the rod of the motor to the right side of the right knob on the sync rod.



### STEP 5

Loosen and remove the screws from hooks (G) with a screwdriver. Fix the hooks to the shelf (D) with the previously removed screws. Tighten the screws.

### STEP 5 (continued)



### STEP 6



### STEP 7



### STEP 8



6

## **CAUTION!**



Do not exceed desk weight limit.



Keep area of vertical motion free of obstacles.



Keep weight on desk balanced for correct operation and longer life of components.



Leave enough slack in cables to allow for full range of vertical motion.

Failure to follow these instructions may result in property damage and/or personal injury.





### Open Monday-Friday from 7:00am-7:00pm CST,

our dedicated support team can offer immediate assistance with rapid response times. If any parts are received damaged or defective, please contact us. We are happy to replace parts to ensure you have a fully functioning product.

| $\bowtie$ | help@vivo-us.com | AVG. RESPONSE TIME (within office hrs): <b>1HR 8M</b><br>- 23% within < 15m<br>- 38% within < 30m<br>- 61% within < 1hr<br