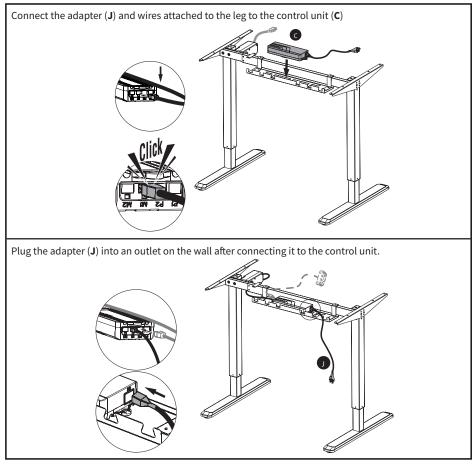

Adjust the frame length to suit the desktop. Retighten all screws. Attach the telescopic crossbar (A) to the legs (H, I) as shown, using M6x12mm bolts (S-A). NOTE: Insert all necessary screws into holes before completely tightening.



#### STEP 2



### STEP 3



### STEP 4

With the frame positioned upright, turn the knob counterclockwise to loosen the sync rod (**B**). Adjust the sync rod to match the frame's width. Match the red line on the sync rod (**B**) with the right side of left leg. Match the red line on the rod of the motor to the right side of the right knob on the sync rod.



### STEP 5

Loosen and remove the screws from hooks (G) with a screwdriver. Fix the hooks to the shelf (D) with the previously removed screws. Tighten the screws.

### STEP 5 (continued)



### STEP 6



### STEP 7



### STEP 8



6

## **CAUTION!**



Do not exceed desk weight limit.



Keep area of vertical motion free of obstacles.



Keep weight on desk balanced for correct operation and longer life of components.



Leave enough slack in cables to allow for full range of vertical motion.

Failure to follow these instructions may result in property damage and/or personal injury.





### Open Monday-Friday from 7:00am-7:00pm CST,

our dedicated support team can offer immediate assistance with rapid response times. If any parts are received damaged or defective, please contact us. We are happy to replace parts to ensure you have a fully functioning product.

| $\bowtie$ | help@vivo-us.com | AVG. RESPONSE TIME (within office hrs): <b>1HR 8M</b><br>- 23% within < 15m<br>- 38% within <