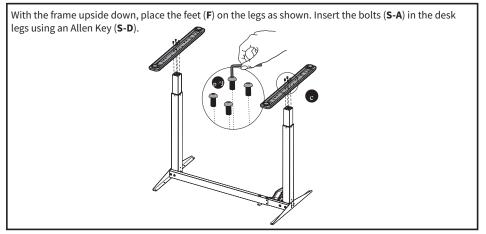

PLACE COMPONENTS WHILE POWER IS CONNECTED.
- NEVER OPERATE THE SYSTEM WITH A DAMAGED CORD OR PLUG. PLEASE CONTACT YOUR SELLER TO REPLACE DAMAGED PARTS.
- NEVER OPERATE SYSTEM IN DAMP ENVIRONMENTS OR IF ANY ELECTRICAL COMPONENTS HAVE MADE CONTACT WITH LIQUIDS.
- ALTERATIONS OF THE GIVEN POWER UNIT ARE NOT ALLOWED.
- OUTDOOR USE IS PROHIBITED.



# 🖄 WARNING: CHOKING HAZARD

SMALL PARTS - NOT FOR CHILDREN UNDER 3 YEARS. ADULT SUPERVISION IS REQUIRED.



## ASSEMBLY STEPS

#### STEP 1

Loosen the two screws using the allen key (S-D). Adjust the frame length to suit the desktop. Retighten all screws. Attach the telescopic crossbar (A) to the legs (H, I) as shown, using M6x12mm bolts (S-A). NOTE: Insert all necessary screws into holes before completely tightening.



#### STEP 2



### STEP 3



### STEP 4

With the frame positioned upright, turn the knob counterclockwise to loosen the sync rod (**B**). Adjust the sync rod to match the frame's width. Match the red line on the sync rod (**B**) with the right side of left leg. Match the red line on the rod of the motor to the right side of the right knob on the sync rod.



### STEP 5

Loosen and remove the screws from hooks (G) with a screwdriver. Fix the hooks to the shelf (D) with the previously removed screws. Tighten the screws.

### STEP 5 (continued)



### STEP 6



### STEP 7



### STEP 8



6

## **CAUTION!**



Do not exceed desk weight limit.



Keep area of vertical motion free of obstacles.



Keep weight on desk balanced for correct operation and longer life of components.



Leave enough slack in cables to allow f