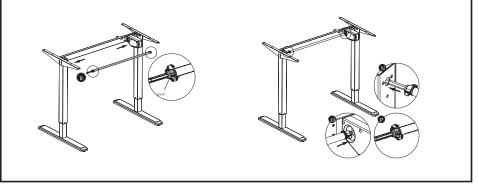

### STEP 4

With the frame positioned upright, turn the knob counterclockwise to loosen the sync rod (**B**). Adjust the sync rod to match the frame's width. Match the red line on the sync rod (**B**) with the right side of left leg. Match the red line on the rod of the motor to the right side of the right knob on the sync rod.