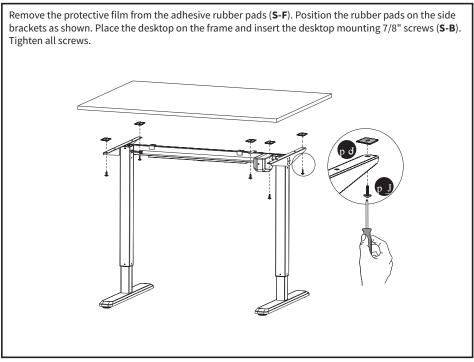

me length to suit the desktop. Retighten all screws. Attach the telescopic crossbar (A) to the legs (H, I) as shown, using M6x12mm bolts (S-A). NOTE: Insert all necessary screws into holes before completely tightening.



#### STEP 2



### STEP 3



### STEP 4

With the frame positioned upright, turn the knob counterclockwise to loosen the sync rod (**B**). Adjust the sync rod to match the frame's width. Match the red line on the sync rod (**B**) with the right side of left leg. Match the red line on the rod of the motor to the right side of the right knob on the sync rod.



### STEP 5

Loosen and remove the screws from hooks (G) with a screwdriver. Fix the hooks to the shelf (D) with the previously removed screws. Tighten the screws.

### STEP 5 (continued)



### STEP 6



### STEP 7



### STEP 8



6

## **CAUTION!**



Do not exceed desk weight limit.



Keep area of vertical motion free of obstacles.



Keep weight on desk balanced for correct operation and longer life of components.



Leave enough slack in cables to allow for full range of vertical motion.

Failure to follow these instructions may result in property damage and/or personal injury.





### Open Monday-Friday from 7:00am-7:00pm CST,

our dedicated support team can offer immediate assistance with rapid response times. If any parts are received damaged or defective, please contact us. We are happy to replace parts to ensure you have a fully functioning product.

| $\bowtie$ | help@vivo-us.com | AVG. RESPONSE TIME (within office hrs): <b>1HR 8M</b><br>- 23% within < 15m<br>- 38% within < 30m<br>- 61% w