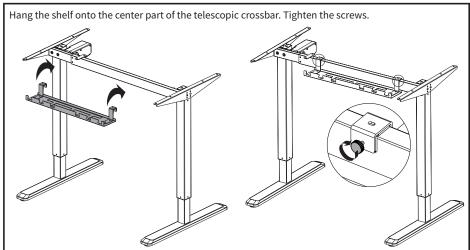

### STEP 5

Loosen and remove the screws from hooks (G) with a screwdriver. Fix the hooks to the shelf (D) with the previously removed screws. Tighten the screws.

### STEP 5 (continued)