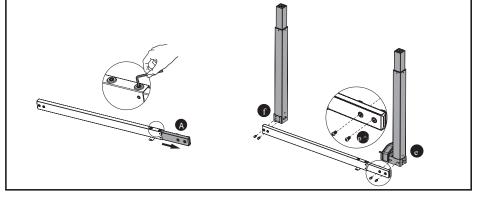

#### STEP 1

Loosen the two screws using the allen key (S-D). Adjust the frame length to suit the desktop. Retighten all screws. Attach the telescopic crossbar (A) to the legs (H, I) as shown, using M6x12mm bolts (S-A). NOTE: Insert all necessary screws into holes before completely tightening.