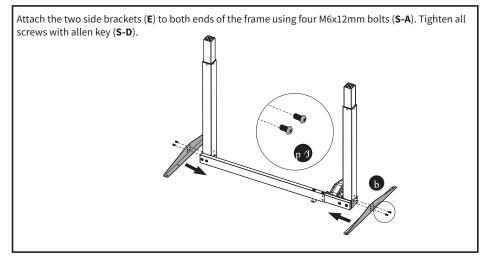

#### STEP 1

Loosen the two screws using the allen key (S-D). Adjust the frame length to suit the desktop. Retighten all screws. Attach the telescopic crossbar (A) to the legs (H, I) as shown, using M6x12mm bolts (S-A). NOTE: Insert all necessary screws into holes before completely tightening.