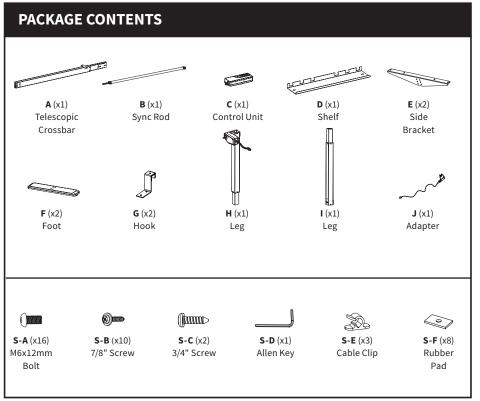

#### STEP 1

Loosen the two screws using the allen key (S-D). Adjust the frame length to suit the desktop. Retighten all screws. Attach the telescopic crossbar (A) to the legs (H, I) as shown, using M6x12mm bolts (S-A). NOTE: Insert all necessary screws into holes before completely tightening.

### STEP 4

With the frame positioned upright, turn the knob counterclockwise to loosen the sync rod (**B**). Adjust the sync rod to match the frame's width. Match the red line on the sync rod (**B**) with the right side of left leg. Match the red line on the rod of the motor to the right side of the right knob on the sync rod.

### STEP 5

Loosen and remove the screws from hooks (G) with a screwdriver. Fix the hooks to the shelf (D) with the previously removed screws. Tighten the screws.