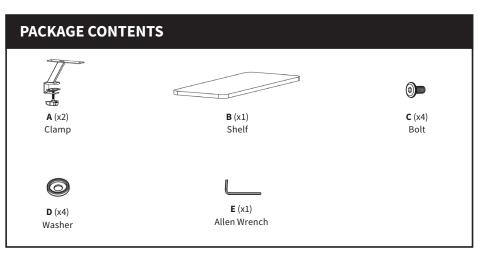

R code with your mobile device or follow the link for helpful videos and specifications related to this product.

https://vivo-us.com/products/stand-shelf24b







## **№** WARNING!

If you do not understand these directions, or if you have any doubts about the safety of the installation, please call a qualified technician. Check carefully to make sure there are no missing or defective parts. Improper installation may cause damage or serious injury. Do not use this product for any purpose that is not explicitly specified in this manual. Do not exceed weight capacity. We cannot be liable for damage or injury caused by improper mounting, incorrect assembly or inappropriate use.



### **WARNING: CHOKING HAZARD**

SMALL PARTS - NOT FOR CHILDREN UNDER 3 YEARS. ADULT SUPERVISION IS REQUIRED.



DO NOT EXCEED WEIGHT CAPACITY. Failure to do so may result in serious injury.



## **ASSEMBLY STEPS**

#### STEP 1



### STEP 2







If any parts are received damaged or defective, please contact us. We are happy to replace parts to ensure you have a fully functioning product.







help@vivo-us.com

www.vivo-us.com

1-800-371-5654

For more VIVO products, check out our website at: www.vivo-us.com.