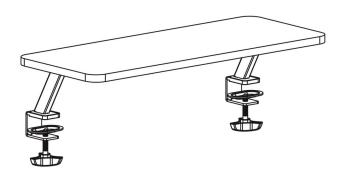

## Clamp-on 24" Shelf Monitor Riser

Instruction Manual



# SKU: STAND-SHELF24B



Scan the QR code with your mobile device or follow the link for helpful videos and specifications related to this product.

https://vivo-us.com/products/stand-shelf24b







## **№** WARNING!

If you do not understand these directions, or if you have any doubts about the safety of the installation, please call a qualified technician. Check carefully to make sure there are no missing or defective parts. Improper installation may cause damage or serious injury. Do not use this product for any purpose that is not explicitly specified in this manual. Do not exceed weight capacity. We cannot be liable for damage or injury caused by improper mounting, incorrect assembly or inappropriate use.



### **WARNING: CHOKING HAZARD**

SMALL PARTS - NOT FOR CHILDREN UNDER 3 YE