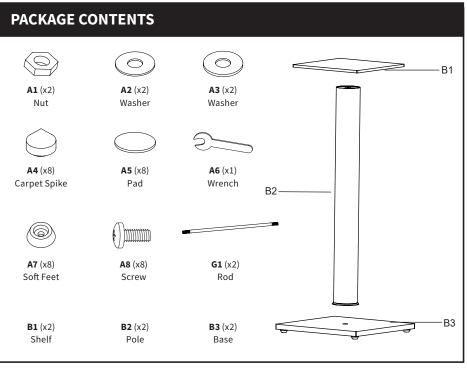

### WARNING: CHOKING HAZARD

SMALL PARTS - NOT FOR CHILDREN UNDER 3 YEARS. ADULT SUPERVISION IS REQUIRED.

**NOTE: SOME HARDWARE INCLUDED MAY NOT BE USED** 

Phillips Screwdriver