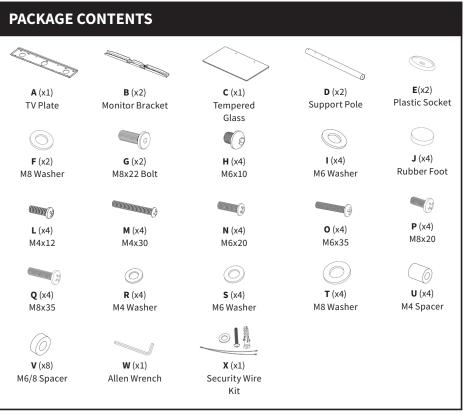

nd these directions, or if you have any doubts about the safety of the installation, please call a qualified technician. Check carefully to make sure there are no missing or defective parts. Improper installation may cause damage or serious injury. Do not use this product for any purpose that is not explicitly specified in this manual. Do not exceed weight capacity. We cannot be liable for damage or injury caused by improper mounting, incorrect assembly or inappropriate use.

# 🕂 TIPOVER WARNING

SERIOUS OR FATAL CRUSHING INJURIES CAN OCCUR FROM TIPOVER. TO HELP PREVENT TIPOVER:

- NEVER ALLOW CHILDREN TO CLIMB, STAND, HANG, OR PLAY ON ANY PART OF TV OR TV STAND.
- USE TIPOVER RESTRAINT OR ANCHOR STAND TO WALL

USE OF TIPOVER RESTRAINTS MAY ONLY REDUCE, BUT NOT ELIMINATE RISK OF TIPOVER.



NOTE: NOT ALL HARDWARE INCLUDED WILL BE USED

# 🗥 WARNING: CHOKING HAZARD

SMALL PARTS - NOT FOR CHILDREN UNDER 3 YEARS. ADULT SUPERVISION IS REQUIRED.



## 110lbs (49.90kg)

## ASSEMBLY STEPS

#### STEP 1

Attach TV plate (A) to support poles (D) using M6x10 bolts (H) and M6 washers (I). \*TV plate (A) can be installed on wall optionally, wall mounting hardware is not included.



#### STEP 2



## STEP 3



### STEP 4



STEP 5a If your TV is located near a wall as shown in diagram 5a, then the security wire can be attached for added safety. This is done by attaching the two ends of the security wire to the top two holes on the back of the TV, shown in diagram 5b. The other end of the security wire can then be attached to the wall, according to wall type, shown in diagram 5c and 5d. W