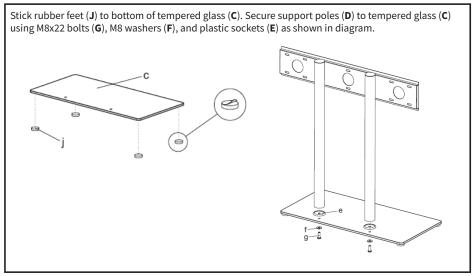

r injury caused by improper mounting, incorrect assembly or inappropriate use.

# 🕂 TIPOVER WARNING

SERIOUS OR FATAL CRUSHING INJURIES CAN OCCUR FROM TIPOVER. TO HELP PREVENT TIPOVER:

- NEVER ALLOW CHILDREN TO CLIMB, STAND, HANG, OR PLAY ON ANY PART OF TV OR TV STAND.
- USE TIPOVER RESTRAINT OR ANCHOR STAND TO WALL

USE OF TIPOVER RESTRAINTS MAY ONLY REDUCE, BUT NOT ELIMINATE RISK OF TIPOVER.



NOTE: NOT ALL HARDWARE INCLUDED WILL BE USED

# 🗥 WARNING: CHOKING HAZARD

SMALL PARTS - NOT FOR CHILDREN UNDER 3 YEARS. ADULT SUPERVISION IS REQUIRED.



## 110lbs (49.90kg)

## ASSEMBLY STEPS

#### STEP 1

Attach TV plate (A) to support poles (D) using M6x10 bolts (H) and M6 washers (I). \*TV plate (A) can be installed on wall optionally, wall mounting hardware is not included.



#### STEP 2



## STEP 3



### STEP 4



STEP 5a If your TV is located near a wall as shown in diagram 5a, then the security wire can be attached for added safety. This is done by attaching the two ends of the security wire to the top two holes on the back of the TV, shown in diagram 5b. The other end of the security wire can then be attached to the wall, according to wall type, shown in diagram 5c and 5d. Wall-**DIAGRAM A** DIAGRAM B Option A: Wood Wall Д 0 December 45 mm 3.8 mm DIAGRAM C

STEP 5 (continued)







If any parts are received damaged or defective, please contact us. We are happy to replace parts to ensure you have a fully functioning product.







help@vivo-us.com

www.vivo-us.com

For more VIVO products, check out our website at: www.vivo-us.com.