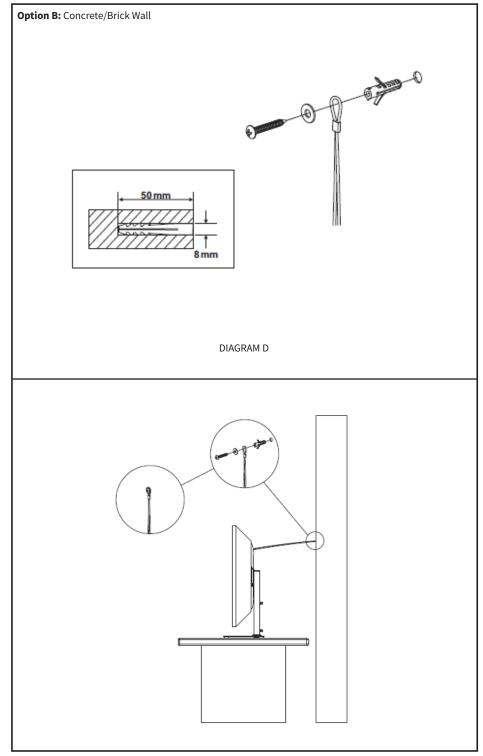

### STEP 4

STEP 5a If your TV is located near a wall as shown in diagram 5a, then the security wire can be attached for added safety. This is done by attaching the two ends of the security wire to the top two holes on the back of the TV, shown in diagram 5b. The other end of the security wire can then be attached to the wall, according to wall type, shown in diagram 5c and 5d. Wall-**DIAGRAM A** DIAGRAM B Option A: Wood Wall Д 0 December 45 mm 3.8 mm DIAGRAM C