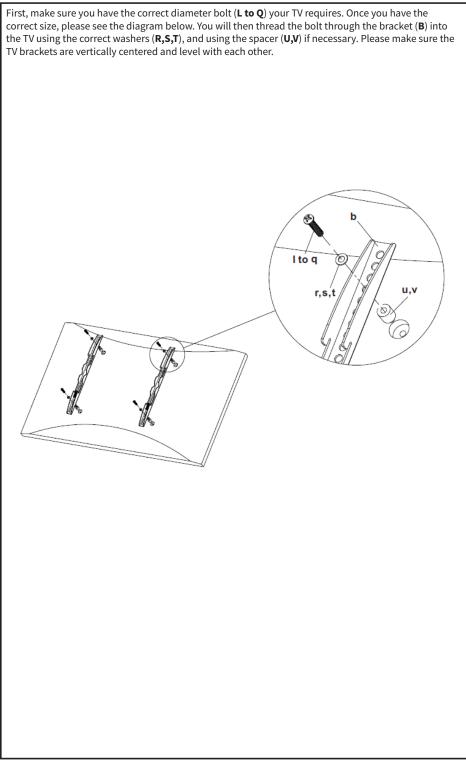

### STEP 4

STEP 5a If your TV is located near a wall as shown in diagram 5a, then the security wire can be attached for added safety. This is done by attaching the two ends of the security wire to the top two holes on the back of the TV, shown in diagram 5b. The other end of the security wire can then be attached to the wall, according to wall type, shown in diagram 5c and 5d. Wall-**DIAGRAM A** DIAGRAM B Option A: Wood Wall Д 0 December 45 mm 3.8 mm DIAGRAM C