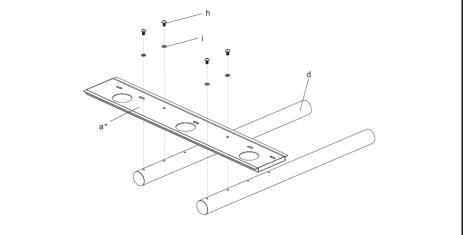

#### STEP 1

Attach TV plate (A) to support poles (D) using M6x10 bolts (H) and M6 washers (I). \*TV plate (A) can be installed on wall optionally, wall mounting hardware is not included.