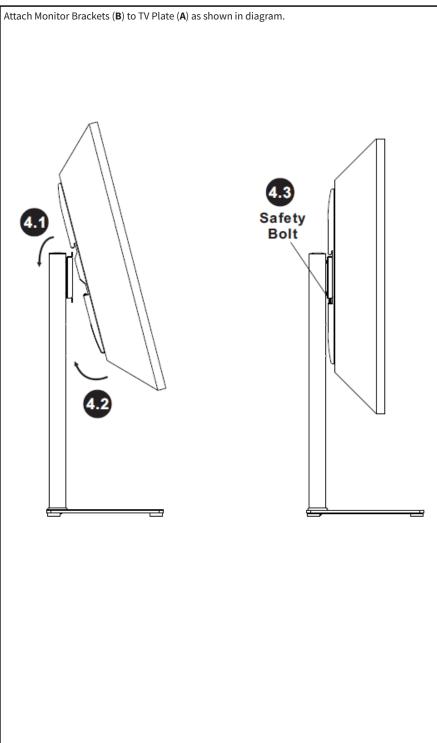

## STEP 3

### STEP 4

STEP 5a If your TV is located near a wall as shown in diagram 5a, then the security wire can be attached for added safety. This is done by attaching the two ends of the security wire to the top two holes on the back of the TV, shown in diagram 5b. The other end of the security wire can then be attached to the wall, according to wall type, shown in diagram 5c and 5d. Wall-**DIAGRAM A** DIAGRAM B Option A: Wood Wall Д 0 December 45 mm 3.8 mm DIAGRAM C