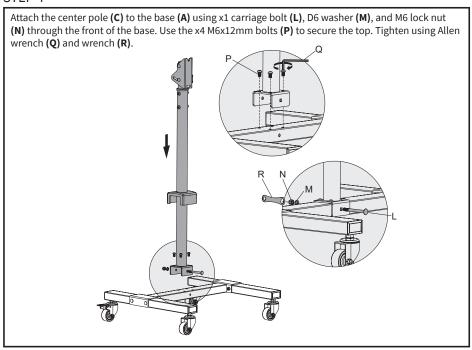

o missing or defective parts. Improper installation may cause damage or serious injury. Do not use this product for any purpose that is not explicitly specified in this manual. Do not exceed weight capacity. We cannot be liable for damage or injury caused by improper mounting, incorrect assembly or inappropriate use.

#### !\ TIPOVER WARNING

SERIOUS OR FATAL CRUSHING INJURIES CAN OCCUR FROM TIPOVER. TO HELP PREVENT TIPOVER:

- NEVER ALLOW CHILDREN TO CLIMB, STAND, HANG, OR PLAY ON ANY PART OF TV OR TV CART.
- USE TIPOVER RESTRAINT OR ANCHOR STAND TO WALL

USE OF TIPOVER RESTRAINTS MAY ONLY REDUCE, BUT NOT ELIMINATE RISK OF TIPOVER.



NOTE: NOT ALL HARDWARE INCLUDED WILL BE USED

#### **TOOLS NEEDED**





#### **ASSEMBLY STEPS**

#### STEP 1



#### STEP 2



#### STEP 3



#### STEP 4



#### STEP 5



#### **OPTION B: VESA Plate with Adapters**

For TVs with VESA mounts at 200mm x 200mm or 200mm x 100mm, VESA adapters (**G, H**) are required. Attach adapters to VESA plate using x8 M5x10mm bolts (**J**) and x8 M5 lock nuts (**K**). Tighten using wrench (**R**) and a Phillips screwdriver.



OPTION B: VESA Plate with Adapters (Continued)
Then, use bolts (M-A-M-D) along with washers (M-E,
M-F) to secure VESA plate with the adapters to the
back of your television. Make sure the "VIVO" logo is
right side up. For a curved television, spacer (M-G)
may be required.





#### STEP 6



### Adjust as Desired





If any parts are received damaged or defective, please contact us. We are happy to replace parts to ensure you have a fully functioning product.







help@vivo-us.com