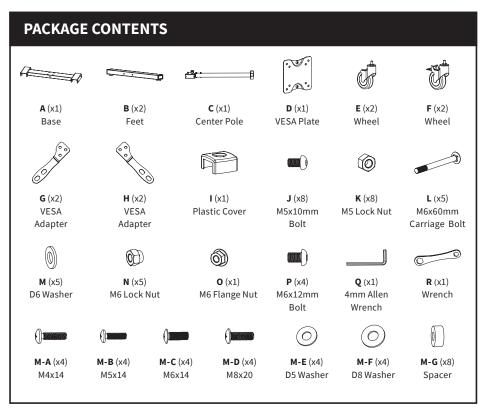

#### **OPTION B: VESA Plate with Adapters**

For TVs with VESA mounts at 200mm x 200mm or 200mm x 100mm, VESA adapters (**G, H**) are required. Attach adapters to VESA plate using x8 M5x10mm bolts (**J**) and x8 M5 lock nuts (**K**). Tighten using wrench (**R**) and a Phillips screwdriver.

OPTION B: VESA Plate with Adapters (Continued)
Then, use bolts (M-A-M-D) along with washers (M-E,
M-F) to secure VESA plate with the adapters to the
back of your television. Make sure the "VIVO" logo is
right side up. For a curved television, spacer (M-G)
may be required.