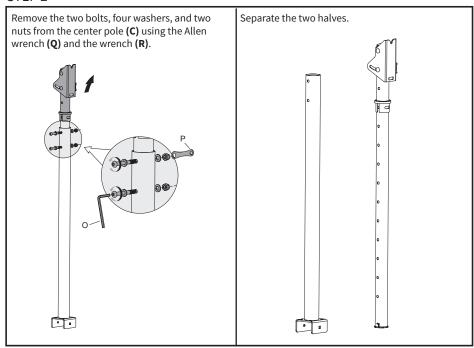

fully to make sure there are no missing or defective parts. Improper installation may cause damage or serious injury. Do not use this product for any purpose that is not explicitly specified in this manual. Do not exceed weight capacity. We cannot be liable for damage or injury caused by improper mounting, incorrect assembly or inappropriate use.

#### !\ TIPOVER WARNING

SERIOUS OR FATAL CRUSHING INJURIES CAN OCCUR FROM TIPOVER. TO HELP PREVENT TIPOVER:

- NEVER ALLOW CHILDREN TO CLIMB, STAND, HANG, OR PLAY ON ANY PART OF TV OR TV CART.
- USE TIPOVER RESTRAINT OR ANCHOR STAND TO WALL

USE OF TIPOVER RESTRAINTS MAY ONLY REDUCE, BUT NOT ELIMINATE RISK OF TIPOVER.



NOTE: NOT ALL HARDWARE INCLUDED WILL BE USED

#### **TOOLS NEEDED**





#### **ASSEMBLY STEPS**

#### STEP 1



#### STEP 2



#### STEP 3



#### STEP 4



#### STEP 5



#### **OPTION B: VESA Plate with Adapters**

For TVs with VESA mounts at 200mm x 200mm or 200mm x 100mm, VESA adapters (**G, H**) are required. Attach adapters to VESA plate using x8 M5x10mm bolts (**J**) and x8 M5 lock nuts (**K**). Tighten using wrench (**R**) and a Phillips screwdriver.



OPTION B: VESA Plate with Adapters (Continued)
Then, use bolts (M-A-M-D) along with washers (M-E,
M-F) to secure VESA plate with the adapters to the
back of your television. Make sure the "VIVO" logo is
right side up. For a curved television, spacer (M-G)
may be required.





#### STEP 6



### Adjust as Desired





If any parts are received damaged or defective, please contact us. We are happy to replace parts to ensure you have a fully functioning pro