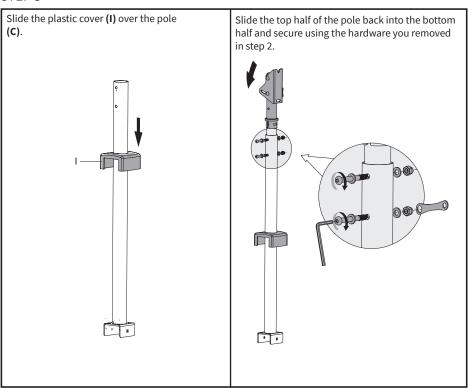

ure there are no missing or defective parts. Improper installation may cause damage or serious injury. Do not use this product for any purpose that is not explicitly specified in this manual. Do not exceed weight capacity. We cannot be liable for damage or injury caused by improper mounting, incorrect assembly or inappropriate use.

#### !\ TIPOVER WARNING

SERIOUS OR FATAL CRUSHING INJURIES CAN OCCUR FROM TIPOVER. TO HELP PREVENT TIPOVER:

- NEVER ALLOW CHILDREN TO CLIMB, STAND, HANG, OR PLAY ON ANY PART OF TV OR TV CART.
- USE TIPOVER RESTRAINT OR ANCHOR STAND TO WALL

USE OF TIPOVER RESTRAINTS MAY ONLY REDUCE, BUT NOT ELIMINATE RISK OF TIPOVER.



NOTE: NOT ALL HARDWARE INCLUDED WILL BE USED

#### **TOOLS NEEDED**





#### **ASSEMBLY STEPS**

#### STEP 1



#### STEP 2



#### STEP 3



#### STEP 4



#### STEP 5



#### **OPTION B: VESA Plate with Adapters**

For TVs with VESA mounts at 200mm x 200mm or 200mm x 100mm, VESA adapters (**G, H**) are required. Attach adapters to VESA plate using x8 M5x10mm bolts (**J**) and x8 M5 lock nuts (**K**). Tighten using wrench (**R**) and a Phillips screwdriver.



OPTION B: VESA Plate with Adapters (Continued)
Then, use bolts (M-A-M-D) along with washers (M-E,
M-F) to secure VESA plate with the adapters to the
back of your television. Make sure the "VIVO" logo is
right side up. For a curved television, spacer (M-G)
may be required.





#### STEP 6



### Adjust as Desired





If any parts are received damaged or defective, please contact us. We are happy to replace parts to ensure you have a fully functioning product.







he