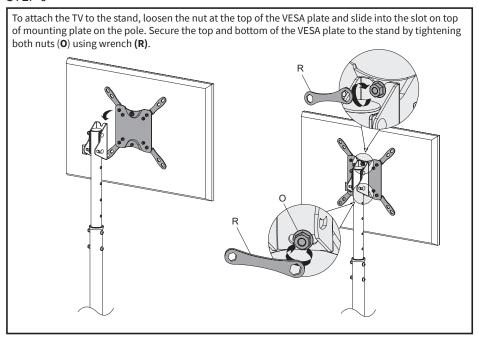

CE, BUT NOT ELIMINATE RISK OF TIPOVER.



NOTE: NOT ALL HARDWARE INCLUDED WILL BE USED

#### **TOOLS NEEDED**





#### **ASSEMBLY STEPS**

#### STEP 1



#### STEP 2



#### STEP 3



#### STEP 4



#### STEP 5



#### **OPTION B: VESA Plate with Adapters**

For TVs with VESA mounts at 200mm x 200mm or 200mm x 100mm, VESA adapters (**G, H**) are required. Attach adapters to VESA plate using x8 M5x10mm bolts (**J**) and x8 M5 lock nuts (**K**). Tighten using wrench (**R**) and a Phillips screwdriver.



OPTION B: VESA Plate with Adapters (Continued)
Then, use bolts (M-A-M-D) along with washers (M-E,
M-F) to secure VESA plate with the adapters to the
back of your television. Make sure the "VIVO" logo is
right side up. For a curved television, spacer (M-G)
may be required.





#### STEP 6



### Adjust as Desired





If any parts are received damaged or defective, please contact us. We are happy to replace parts to ensure you have a fully functioning product.







help@vivo-us.com

www.vivo-us.com

1-800-371-5654

For more VIVO products, check out our website at: www.vivo-us.com.