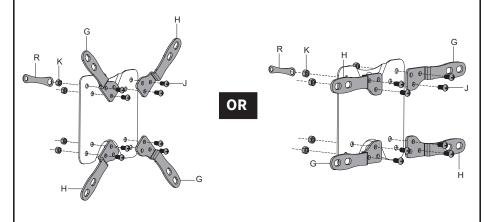

#### **OPTION B: VESA Plate with Adapters**

For TVs with VESA mounts at 200mm x 200mm or 200mm x 100mm, VESA adapters (**G, H**) are required. Attach adapters to VESA plate using x8 M5x10mm bolts (**J**) and x8 M5 lock nuts (**K**). Tighten using wrench (**R**) and a Phillips screwdriver.