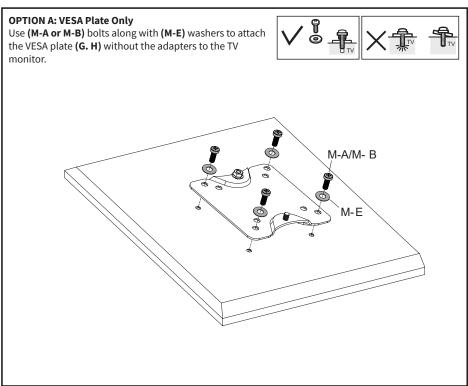

#### **OPTION B: VESA Plate with Adapters**

For TVs with VESA mounts at 200mm x 200mm or 200mm x 100mm, VESA adapters (**G, H**) are required. Attach adapters to VESA plate using x8 M5x10mm bolts (**J**) and x8 M5 lock nuts (**K**). Tighten using wrench (**R**) and a Phillips screwdriver.