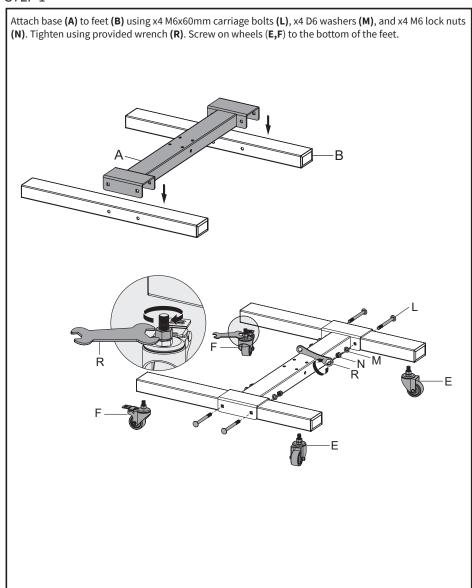

ian. Check carefully to make sure there are no missing or defective parts. Improper installation may cause damage or serious injury. Do not use this product for any purpose that is not explicitly specified in this manual. Do not exceed weight capacity. We cannot be liable for damage or injury caused by improper mounting, incorrect assembly or inappropriate use.

#### !\ TIPOVER WARNING

SERIOUS OR FATAL CRUSHING INJURIES CAN OCCUR FROM TIPOVER. TO HELP PREVENT TIPOVER:

- NEVER ALLOW CHILDREN TO CLIMB, STAND, HANG, OR PLAY ON ANY PART OF TV OR TV CART.
- USE TIPOVER RESTRAINT OR ANCHOR STAND TO WALL

USE OF TIPOVER RESTRAINTS MAY ONLY REDUCE, BUT NOT ELIMINATE RISK OF TIPOVER.



NOTE: NOT ALL HARDWARE INCLUDED WILL BE USED

#### **TOOLS NEEDED**





#### **ASSEMBLY STEPS**

#### STEP 1



#### STEP 2



#### STEP 3



#### STEP 4



#### STEP 5



#### **OPTION B: VESA Plate with Adapters**

For TVs with VESA mounts at 200mm x 200mm or 200mm x 100mm, VESA adapters (**G, H**) are required. Attach adapters to VESA plate using x8 M5x10mm bolts (**J**) and x8 M5 lock nuts (**K**). Tighten using wrench (**R**) and a Phillips screwdriver.



OPTION B: VESA Plate with Adapters (Continued)
Then, use bolts (M-A-M-D) along with washers (M-E,
M-F) to secure VESA plate with the adapters to the
back of your television. Make sure the "VIVO" logo is
right side up. For a curved television, spacer (M-G)
may be required.





#### STEP 6



### Adjust as Desired





If any parts are received damaged or defective, please contact us. We are happy to replace parts to ensure you have a fully