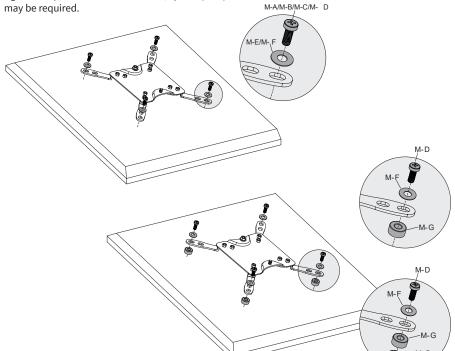

OPTION B: VESA Plate with Adapters (Continued)
Then, use bolts (M-A-M-D) along with washers (M-E,
M-F) to secure VESA plate with the adapters to the
back of your television. Make sure the "VIVO" logo is
right side up. For a curved television, spacer (M-G)
may be required.