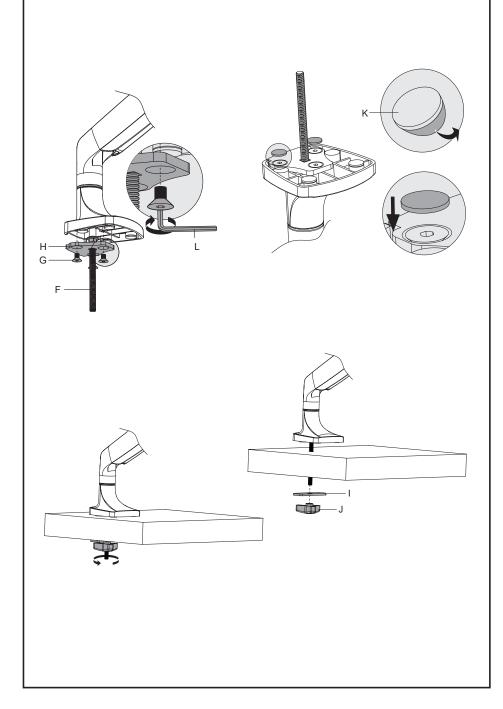

#### **OPTION B: Grommet Base Installation**

Slide long screw (F) through the top of the grommet base support (H) and install on base of monitor stand with bolts (G) using 4mm Allen wrench (L). Apply pads (K) to bottom of base. Position stand on desk with long screw through hole, and secure by using the support plate (I) and clamp knob (J) on underside of the mounting surface.