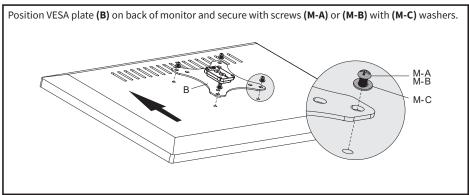

O WALL

USE OF TIPOVER RESTRAINTS MAY ONLY REDUCE, BUT NOT ELIMINATE RISK OF TIPOVER.

# 🕂 WARNING: CHOKING HAZARD

SMALL PARTS - NOT FOR CHILDREN UNDER 3 YEARS. ADULT SUPERVISION IS REQUIRED.



NOTE: NOT ALL HARDWARE INCLUDED WILL BE USED

#### TOOLS NEEDED



DO NOT EXCEED WEIGHT CAPACITY. Failure to do so may result in serious injury.



## ASSEMBLY STEPS

#### STEP 1



#### STEP 1 (Continued)

#### **OPTION B: Grommet Base Installation**

Slide long screw (F) through the top of the grommet base support (H) and install on base of monitor stand with bolts (G) using 4mm Allen wrench (L). Apply pads (K) to bottom of base. Position stand on desk with long screw through hole, and secure by using the support plate (I) and clamp knob (J) on underside of the mounting surface.



#### STEP 2



#### STEP 3



#### STEP 4





#### STEP 6



## STEP 7







If any parts are received damaged or defective, please contact us. We are happy to replace parts to ensure you have a fully functioning product.







help@vivo-us.com

www.vivo-us.com

For more VIVO products, check out our website at: www.vivo-us.com.