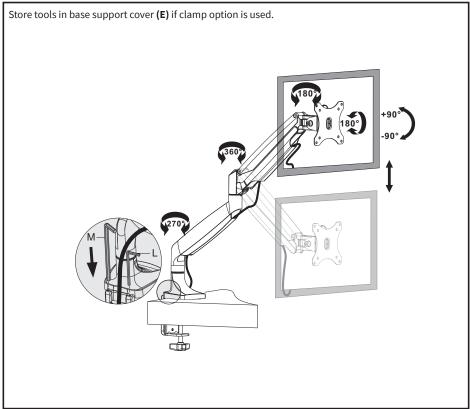

LIMINATE RISK OF TIPOVER.

# 🕂 WARNING: CHOKING HAZARD

SMALL PARTS - NOT FOR CHILDREN UNDER 3 YEARS. ADULT SUPERVISION IS REQUIRED.



NOTE: NOT ALL HARDWARE INCLUDED WILL BE USED

#### TOOLS NEEDED



DO NOT EXCEED WEIGHT CAPACITY. Failure to do so may result in serious injury.



## ASSEMBLY STEPS

#### STEP 1



#### STEP 1 (Continued)

#### **OPTION B: Grommet Base Installation**

Slide long screw (F) through the top of the grommet base support (H) and install on base of monitor stand with bolts (G) using 4mm Allen wrench (L). Apply pads (K) to bottom of base. Position stand on desk with long screw through hole, and secure by using the support plate (I) and clamp knob (J) on underside of the mounting surface.



#### STEP 2



#### STEP 3



#### STEP 4





#### STEP 6



## STEP 7







If any parts are received damaged or defective, please contact us. We are happy to replace parts to ensure you have a fully functioning product.







help@vivo-us.com

www.vivo-us.com

For more VIVO products, check out our website at: www.vivo-us.com.