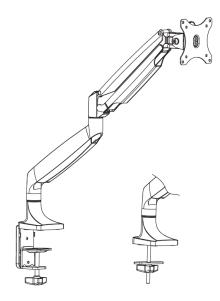

# V·I·V·©

## Single Monitor Counterbalance Desk Mount

Instruction Manual



# SKU: STAND-V001Q



Scan the QR code with your mobile device or follow the link for helpful videos and specifications related to this product.

https://vivo-us.com/products/stand-v001q



help@vivo-us.com





www.vivo-us.com

## MARNING!

If you do not understand these directions, or if you have any doubts about the safety of the installation, please call a qualified technician. Check carefully to make sure there are no missing or defective parts. Improper installation may cause damage or serious injury. Do not use this product for any purpose that is not explicitly specified in this manual. Do not exceed weight capacity. We cannot be liable for damage or injury caused by improper mounting, incorrect assembly or inappropriate use.

# 1 TIPOVER WARNING

SERIOUS OR FATAL CRUSHING INJURI