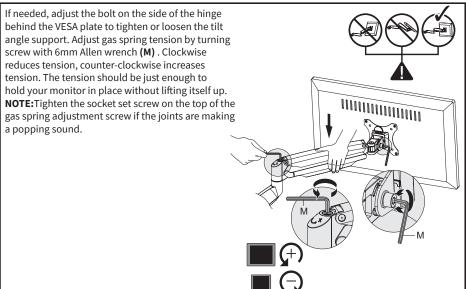

NTS MAY ONLY REDUCE, BUT NOT ELIMINATE RISK OF TIPOVER.

# 🕂 WARNING: CHOKING HAZARD

SMALL PARTS - NOT FOR CHILDREN UNDER 3 YEARS. ADULT SUPERVISION IS REQUIRED.



NOTE: NOT ALL HARDWARE INCLUDED WILL BE USED

#### TOOLS NEEDED



DO NOT EXCEED WEIGHT CAPACITY. Failure to do so may result in serious injury.



## ASSEMBLY STEPS

#### STEP 1



#### STEP 1 (Continued)

#### **OPTION B: Grommet Base Installation**

Slide long screw (F) through the top of the grommet base support (H) and install on base of monitor stand with bolts (G) using 4mm Allen wrench (L). Apply pads (K) to bottom of base. Position stand on desk with long screw through hole, and secure by using the support plate (I) and clamp knob (J) on underside of the mounting surface.



#### STEP 2



#### STEP 3



#### STEP 4





#### STEP 6



## STEP 7







If any parts are received damaged or defective, please contact us. We are happy to replace parts to ensure you have a fully functioning product.







help@vivo-us.com

www.vivo-us.com

For more VIVO products, check out our website at: www.vivo-us.com.