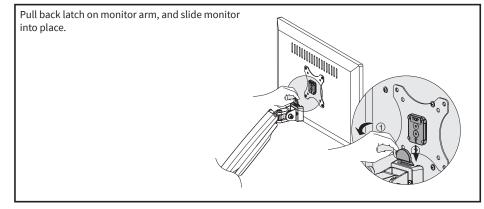

TIPOVER RESTRAINTS MAY ONLY REDUCE, BUT NOT ELIMINATE RISK OF TIPOVER.

# 🕂 WARNING: CHOKING HAZARD

SMALL PARTS - NOT FOR CHILDREN UNDER 3 YEARS. ADULT SUPERVISION IS REQUIRED.



NOTE: NOT ALL HARDWARE INCLUDED WILL BE USED

#### TOOLS NEEDED



DO NOT EXCEED WEIGHT CAPACITY. Failure to do so may result in serious injury.



## ASSEMBLY STEPS

#### STEP 1



#### STEP 1 (Continued)

#### **OPTION B: Grommet Base Installation**

Slide long screw (F) through the top of the grommet base support (H) and install on base of monitor stand with bolts (G) using 4mm Allen wrench (L). Apply pads (K) to bottom of base. Position stand on desk with long screw through hole, and secure by using the support plate (I) and clamp knob (J) on underside of the mounting surface.



#### STEP 2



#### STEP 3



#### STEP 4





#### STEP 6



## STEP 7







If any parts are received damaged or defective, please contact us. We are happy to replace parts to ensure you have a fully functioning product.







help@vivo-us.com

www.vivo-us.com

For more VIVO products, check out our website at: www.vivo-us.com.