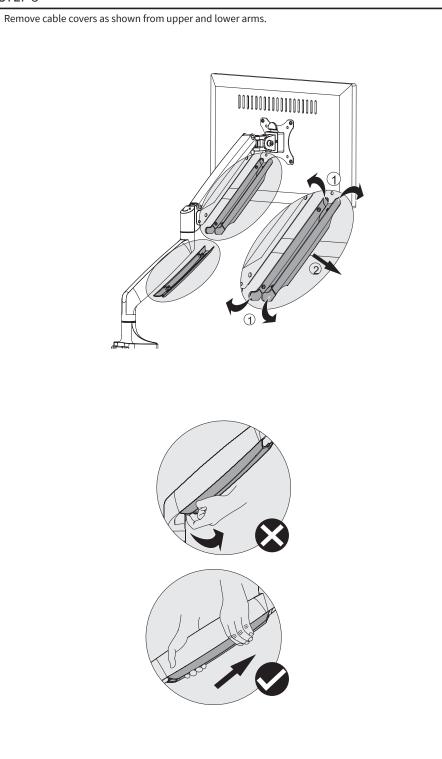

S MAY ONLY REDUCE, BUT NOT ELIMINATE RISK OF TIPOVER.

# 🕂 WARNING: CHOKING HAZARD

SMALL PARTS - NOT FOR CHILDREN UNDER 3 YEARS. ADULT SUPERVISION IS REQUIRED.



NOTE: NOT ALL HARDWARE INCLUDED WILL BE USED

#### TOOLS NEEDED



DO NOT EXCEED WEIGHT CAPACITY. Failure to do so may result in serious injury.



## ASSEMBLY STEPS

#### STEP 1



#### STEP 1 (Continued)

#### **OPTION B: Grommet Base Installation**

Slide long screw (F) through the top of the grommet base support (H) and install on base of monitor stand with bolts (G) using 4mm Allen wrench (L). Apply pads (K) to bottom of base. Position stand on desk with long screw through hole, and secure by using the support plate (I) and clamp knob (J) on underside of the mounting surface.



#### STEP 2



#### STEP 3



#### STEP 4





#### STEP 6



## STEP 7







If any parts are received damaged or defective, please contact us. We are happy to replace parts to ensure you have a fully functioning product.







help@vivo-us.com

www.vivo-us.com

For more VIVO products, check out our website at: www.vivo-us.com.