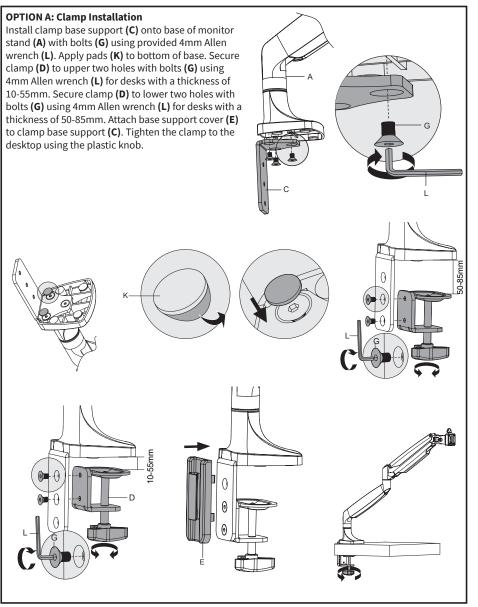

at is not explicitly specified in this manual. Do not exceed weight capacity. We cannot be liable for damage or injury caused by improper mounting, incorrect assembly or inappropriate use.

# 1 TIPOVER WARNING

SERIOUS OR FATAL CRUSHING INJURIES CAN OCCUR FROM TIPOVER. TO HELP PREVENT TIPOVER:

- NEVER ALLOW CHILDREN TO CLIMB, STAND, HANG, OR PLAY ON ANY PART OF MONITOR OR STAND.
- USE TIPOVER RESTRAINT OR ANCHOR STAND TO WALL

USE OF TIPOVER RESTRAINTS MAY ONLY REDUCE, BUT NOT ELIMINATE RISK OF TIPOVER.

# 🕂 WARNING: CHOKING HAZARD

SMALL PARTS - NOT FOR CHILDREN UNDER 3 YEARS. ADULT SUPERVISION IS REQUIRED.



NOTE: NOT ALL HARDWARE INCLUDED WILL BE USED

#### TOOLS NEEDED



DO NOT EXCEED WEIGHT CAPACITY. Failure to do so may result in serious injury.



## ASSEMBLY STEPS

#### STEP 1



#### STEP 1 (Continued)

#### **OPTION B: Grommet Base Installation**

Slide long screw (F) through the top of the grommet base support (H) and install on base of monitor stand with bolts (G) using 4mm Allen wrench (L). Apply pads (K) to bottom of base. Position stand on desk with long screw through hole, and secure by using the support plate (I) and clamp knob (J) on underside of the mounting surface.



#### STEP 2



#### STEP 3



#### STEP 4





#### STEP 6



## STEP 7







If any parts are received damaged or defective, please contact us. We are happy to replace parts to ensure you have a fully functioning product.







help@vivo-us.com

www.vivo-us.com

For more VIVO products, check out our website at: www.vivo-us.com.