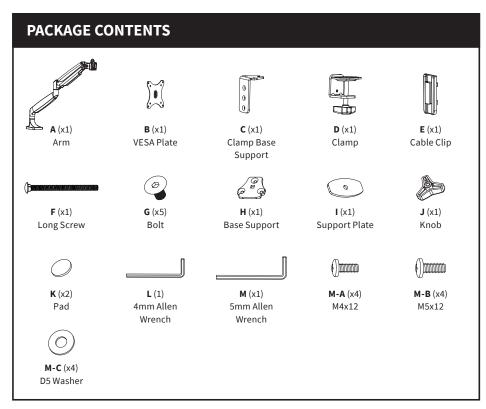

# 🕂 WARNING: CHOKING HAZARD

SMALL PARTS - NOT FOR CHILDREN UNDER 3 YEARS. ADULT SUPERVISION IS REQUIRED.

NOTE: NOT ALL HARDWARE INCLUDED WILL BE USED

#### TOOLS NEEDED

DO NOT EXCEED WEIGHT CAPACITY. Failure to do so may result in serious injury.