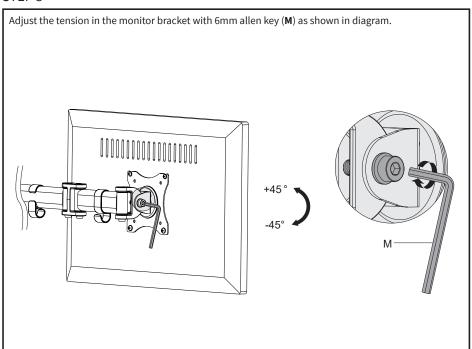

#### **TOOLS NEEDED**



DO NOT EXCEED WEIGHT CAPACITY.

Failure to do so may result in serious injury.

(7.98kg)

## **ASSEMBLY STEPS**

#### STEP 1

#### **OPTION A: "C" Clamp Installation**

Slide the cable management clip (**G**) and base cover (**H**) on to the bottom pole (**B**). Thread the bottom pole (**B**) onto the clamp (**D**). Tighten the grub screws into the bottom of the clamp (**D**) using 3mm allen wrench (**K**). Secure the clamp (**D**) to the desktop as shown in diagram.



#### **OPTION B: Existing Grommet Hole Installation**

Remove the screw from the top of the bolt in the clamp (**D**). Stick the soft pads (**I**) to the bottom of the grommet base (**E**).



# STEP 1 (continued)



### STEP 2



#### STEP 3



#### STEP 4



4

# STEP 4 (continued)



## STEP 5



## STEP 6





If any parts are received damaged or defective, please contact us. We are happy to replace parts to ensure you have a fully functioning product.







help@vivo-us.com

www.vivo-us.com

1-800-371-5654

For more VIVO products, check out our website at: www.vivo-us.com.