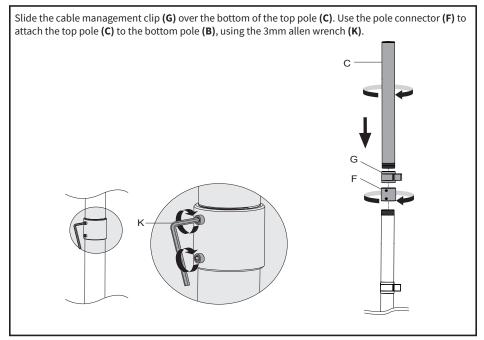

ERVISION IS REQUIRED.



NOTE: NOT ALL HARDWARE INCLUDED WILL BE USED

#### **TOOLS NEEDED**



DO NOT EXCEED WEIGHT CAPACITY.

Failure to do so may result in serious injury.

(7.98kg)

## **ASSEMBLY STEPS**

#### STEP 1

#### **OPTION A: "C" Clamp Installation**

Slide the cable management clip (**G**) and base cover (**H**) on to the bottom pole (**B**). Thread the bottom pole (**B**) onto the clamp (**D**). Tighten the grub screws into the bottom of the clamp (**D**) using 3mm allen wrench (**K**). Secure the clamp (**D**) to the desktop as shown in diagram.



#### **OPTION B: Existing Grommet Hole Installation**

Remove the screw from the top of the bolt in the clamp (**D**). Stick the soft pads (**I**) to the bottom of the grommet base (**E**).



# STEP 1 (continued)



### STEP 2



#### STEP 3



#### STEP 4



4

# STEP 4 (continued)



## STEP 5



## STEP 6





If any parts are received damaged or defective, please contact us. We are happy to replace parts to ensure you have a fully functioning product.







help@vivo-us.com

www.vivo-us.com

1-800-371-5654

For more VIVO products, check out our website at: www.vivo-us.com.