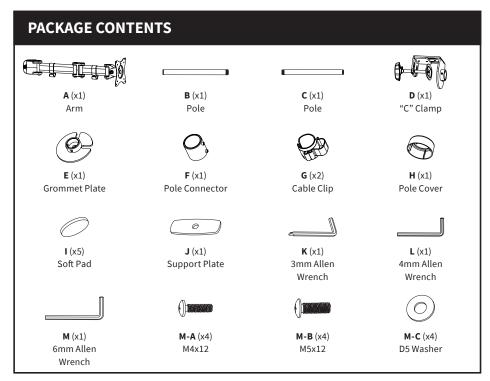

#### **OPTION A: "C" Clamp Installation**

Slide the cable management clip (**G**) and base cover (**H**) on to the bottom pole (**B**). Thread the bottom pole (**B**) onto the clamp (**D**). Tighten the grub screws into the bottom of the clamp (**D**) using 3mm allen wrench (**K**). Secure the clamp (**D**) to the desktop as shown in diagram.

#### **OPTION B: Existing Grommet Hole Installation**

Remove the screw from the top of the bolt in the clamp (**D**). Stick the soft pads (**I**) to the bottom of the grommet base (**E**).