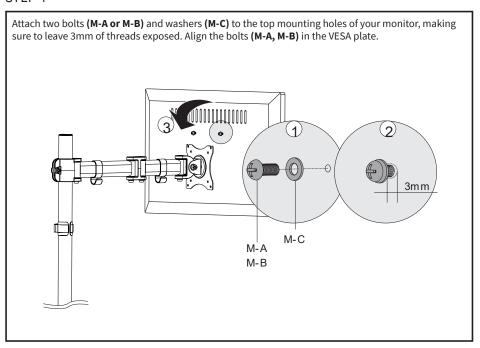

NOT ALL HARDWARE INCLUDED WILL BE USED

#### **TOOLS NEEDED**



DO NOT EXCEED WEIGHT CAPACITY.

Failure to do so may result in serious injury.

(7.98kg)

## **ASSEMBLY STEPS**

#### STEP 1

#### **OPTION A: "C" Clamp Installation**

Slide the cable management clip (**G**) and base cover (**H**) on to the bottom pole (**B**). Thread the bottom pole (**B**) onto the clamp (**D**). Tighten the grub screws into the bottom of the clamp (**D**) using 3mm allen wrench (**K**). Secure the clamp (**D**) to the desktop as shown in diagram.



#### **OPTION B: Existing Grommet Hole Installation**

Remove the screw from the top of the bolt in the clamp (**D**). Stick the soft pads (**I**) to the bottom of the grommet base (**E**).



# STEP 1 (continued)



### STEP 2



#### STEP 3



#### STEP 4



4

# STEP 4 (continued)



## STEP 5



## STEP 6





If any parts are received damaged or defective, please contact us. We are happy to replace parts to ensure you have a fully functioning product.







help@vivo-us.com

www.vivo-us.com

1-800-371-5654

For more VIVO products, check out our website at: www.vivo-us.com.