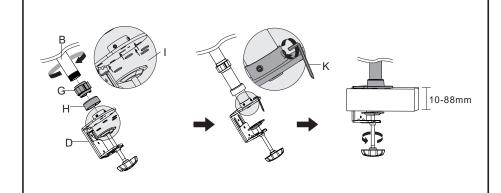

#### **OPTION A: "C" Clamp Installation**

Slide the cable management clip (**G**) and base cover (**H**) on to the bottom pole (**B**). Thread the bottom pole (**B**) onto the clamp (**D**). Tighten the grub screws into the bottom of the clamp (**D**) using 3mm allen wrench (**K**). Secure the clamp (**D**) to the desktop as shown in diagram.