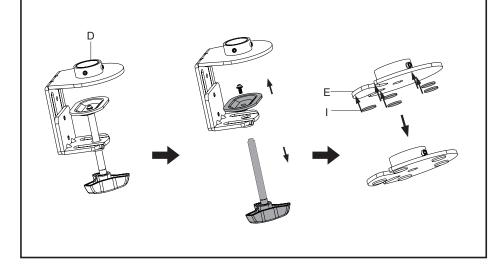

#### **OPTION B: Existing Grommet Hole Installation**

Remove the screw from the top of the bolt in the clamp (**D**). Stick the soft pads (**I**) to the bottom of the grommet base (**E**).