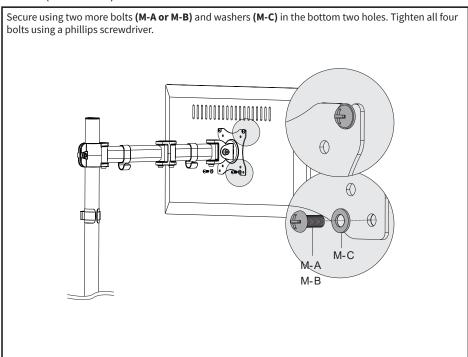

WILL BE USED

#### **TOOLS NEEDED**



DO NOT EXCEED WEIGHT CAPACITY.

Failure to do so may result in serious injury.

(7.98kg)

## **ASSEMBLY STEPS**

#### STEP 1

#### **OPTION A: "C" Clamp Installation**

Slide the cable management clip (**G**) and base cover (**H**) on to the bottom pole (**B**). Thread the bottom pole (**B**) onto the clamp (**D**). Tighten the grub screws into the bottom of the clamp (**D**) using 3mm allen wrench (**K**). Secure the clamp (**D**) to the desktop as shown in diagram.



#### **OPTION B: Existing Grommet Hole Installation**

Remove the screw from the top of the bolt in the clamp (**D**). Stick the soft pads (**I**) to the bottom of the grommet base (**E**).



# STEP 1 (continued)



### STEP 2



#### STEP 3



#### STEP 4



4

# STEP 4 (continued)



## STEP 5



## STEP 6





If any parts are received damaged or defective, please contact us. We are happy to replace parts to ensure you have a fully functioning product.







help@vivo-us.com

www.vivo-us.com

1-800-371-5654

For more VIVO products, check out our website at: www.vivo-us.com.