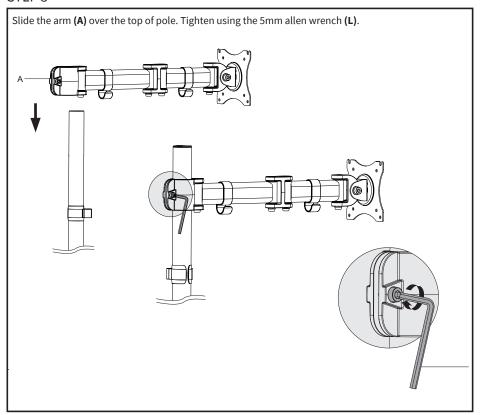

UIRED.



NOTE: NOT ALL HARDWARE INCLUDED WILL BE USED

#### **TOOLS NEEDED**



DO NOT EXCEED WEIGHT CAPACITY.

Failure to do so may result in serious injury.

(7.98kg)

## **ASSEMBLY STEPS**

#### STEP 1

#### **OPTION A: "C" Clamp Installation**

Slide the cable management clip (**G**) and base cover (**H**) on to the bottom pole (**B**). Thread the bottom pole (**B**) onto the clamp (**D**). Tighten the grub screws into the bottom of the clamp (**D**) using 3mm allen wrench (**K**). Secure the clamp (**D**) to the desktop as shown in diagram.



#### **OPTION B: Existing Grommet Hole Installation**

Remove the screw from the top of the bolt in the clamp (**D**). Stick the soft pads (**I**) to the bottom of the grommet base (**E**).



# STEP 1 (continued)



### STEP 2



#### STEP 3



#### STEP 4



4

# STEP 4 (continued)



## STEP 5



## STEP 6





If any parts are received damaged or defective, please contact us. We are happy to replace parts to ensure you have a fully functioning product.







help@vivo-us.com

www.vivo-us.com

1-800-371-5654

For more VIVO products, check out our website at: www.vivo-us.com.