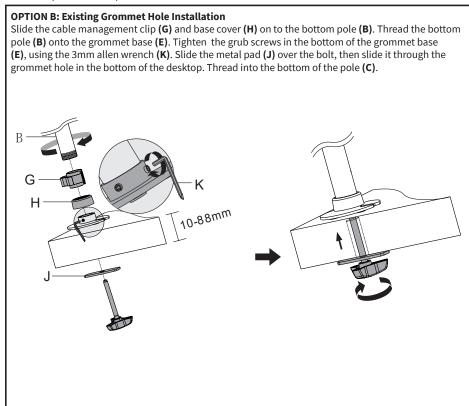

#### **OPTION B: Existing Grommet Hole Installation**

Remove the screw from the top of the bolt in the clamp (**D**). Stick the soft pads (**I**) to the bottom of the grommet base (**E**).