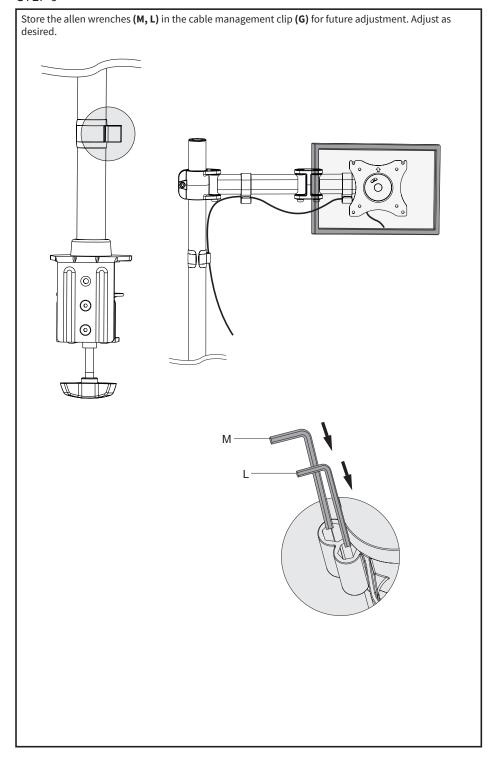

NEEDED**



DO NOT EXCEED WEIGHT CAPACITY.

Failure to do so may result in serious injury.

(7.98kg)

## **ASSEMBLY STEPS**

#### STEP 1

#### **OPTION A: "C" Clamp Installation**

Slide the cable management clip (**G**) and base cover (**H**) on to the bottom pole (**B**). Thread the bottom pole (**B**) onto the clamp (**D**). Tighten the grub screws into the bottom of the clamp (**D**) using 3mm allen wrench (**K**). Secure the clamp (**D**) to the desktop as shown in diagram.



#### **OPTION B: Existing Grommet Hole Installation**

Remove the screw from the top of the bolt in the clamp (**D**). Stick the soft pads (**I**) to the bottom of the grommet base (**E**).



# STEP 1 (continued)



### STEP 2



#### STEP 3



#### STEP 4



4

# STEP 4 (continued)



## STEP 5



## STEP 6





If any parts are received damaged or defective, please contact us. We are happy to replace parts to ensure you have a fully functioning product.







help@vivo-us.com

www.vivo-us.com

1-800-371-5654

For more VIVO products, check out our website at: www.vivo-us.com.