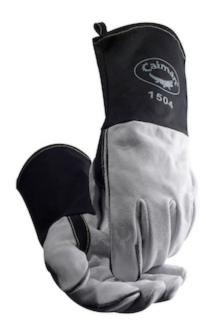

### Cow Split FR Cotton Cuff MIG/Stick Welding Gloves

- Kontour™ design gloves conform to the natural shape of the human hand and provide proper finger alignment
- · Genuine leather combined with an FR duck cuff
- Thumb strap for added durability
- Sock-lined with fleece for thermal protection
- · Welted seams in critical areas
- Sewn with Kevlar® for maximum seam strength
- WARNING: Cancer and Reproductive Harm www.P65Warnings.ca.gov

#### **Technical Data**

| Color                | Gray                     |
|----------------------|--------------------------|
| Sizes Available      | OS                       |
| Packaging            | Pair Tagged Retail Ready |
| Packed               | 60 Pair/Case             |
| Case Dimensions (in) | 29.53 x 14.96 x 11.81    |
| Case Weight (lbs)    | 44.09                    |
| Country of Origin    | China                    |
| Hide                 | Split Cowhide            |
| Lining               | Cotton                   |
| Grade                | Premium Industrial       |
| Cuff                 | Gauntlet                 |
| Length               |                          |
| Palm                 | Reinforced               |
| Back                 | Split Cowhide Leather    |
| Closure              |                          |
| Thumb                | Keystone                 |
| Stitching            | Aramid                   |
| Construction         |                          |
| Certifications       |                          |