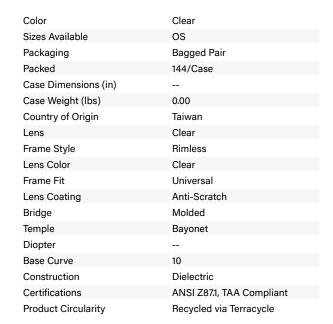

### Zenon Ultra-Lyte™

Rimless Safety Glasses with Clear Temples, Clear Lens and Anti-Scratch Coating

- Squared lens shape with a slight taper, provides modern styling for the wearer
- Ultra-lightweight design conforms to the head promoting all-day
- Spring fit temples offers a comfortable fit that conforms to the head
- Molded nose bridge design to fit the vast majority of users
- 10 Base curve lens
- Meets ANSI Z87.1-2020 standards