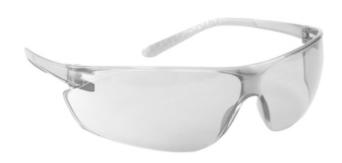

### Zenon Ultra-Lyte™

Rimless Safety Glasses with Clear Temples, Clear Lens and Anti-Scratch Coating

- Squared lens shape with a slight taper, provides modern styling for the wearer
- Ultra-lightweight design conforms to the head promoting all-day
- Spring fit temples offers a comfortable fit that conforms to the head
- Molded nose bridge design to fit the vast majority of users
- 10 Base curve lens
- Meets ANSI Z87.1-2020 standards