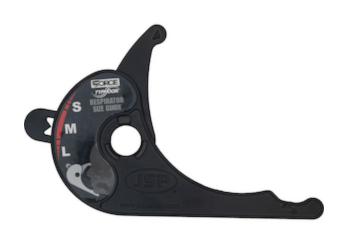

## Force Typhoon™ 8 Size Guide

- Allows sizing to determine the best face fit
- Use PressToCheck™ filters with your mask to get Daily Face Fit Reassurance™