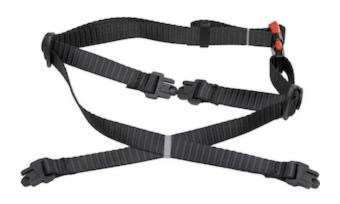

## Traverse™

Traverse Replacement 4- Point Chin Strap

- Replacement 4-point chin strap
- Durable webbing