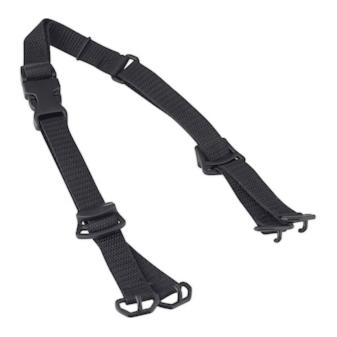

## Dynamic<sup>™</sup> Chin Strap 4-Point

- Durable 4-point chin strap
- 4 Point Chin strap for 280-HP641, 280-HP641R, 280-HP542, 280-HP542R, HP642R Package of 10